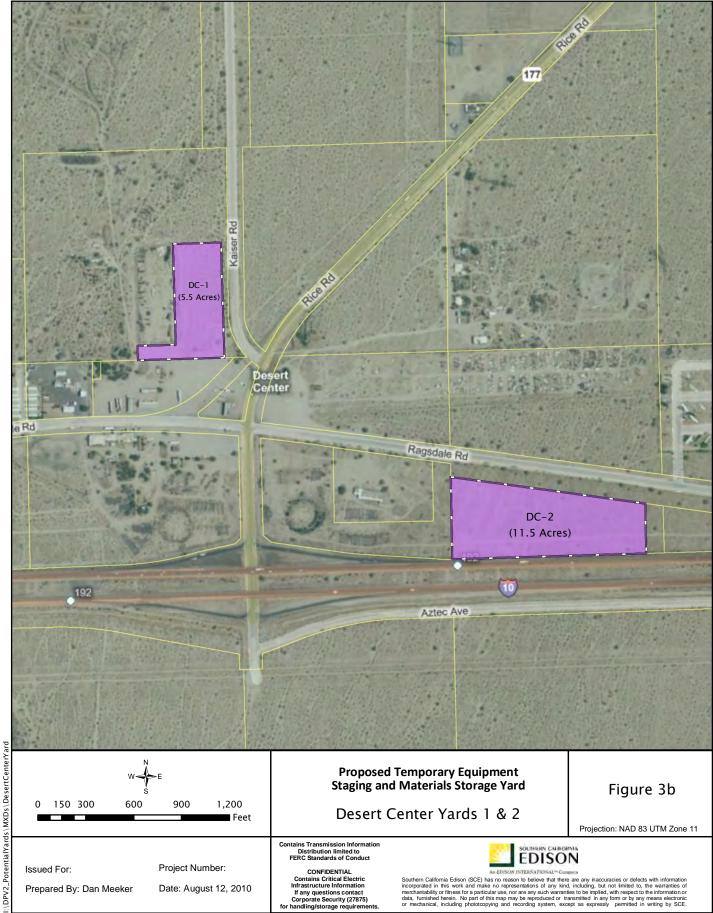

I:\DPV2\_PotentialYards\MXDs\DeversYard.mxd

150 300 600 900 1,200 ■ Feet

Desert Center Yards 1 & 2

Projection: NAD 83 UTM Zone 11

Issued For:

Project Number:

Prepared By: Dan Meeker

Date: August 12, 2010