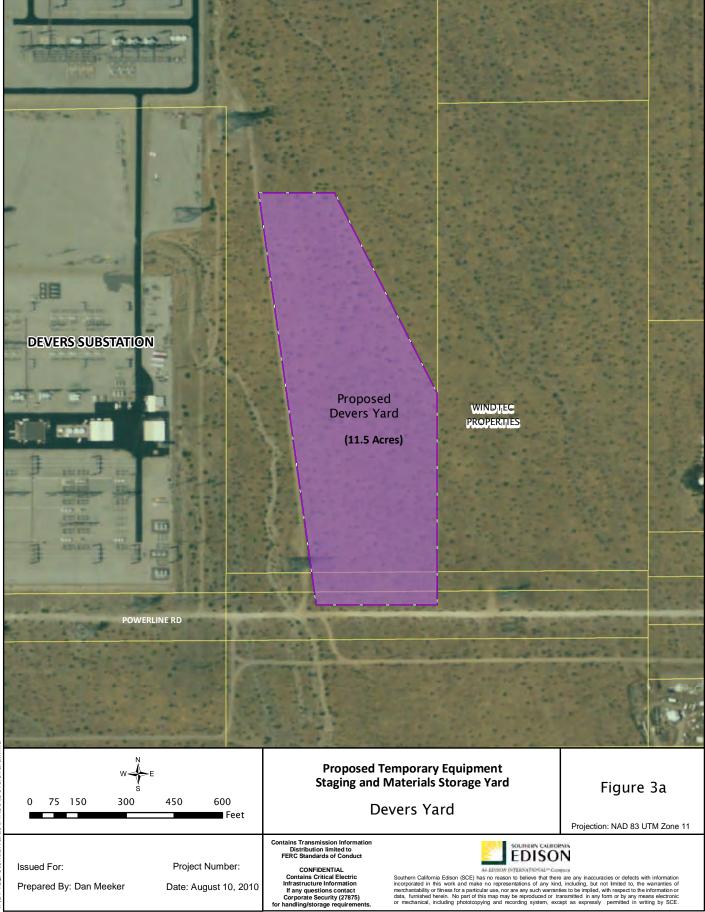

I:\DPV2\_PotentialYards\MXDs\DeversYard.mxd

150 300 600 900 1,200 ■ Feet

Desert Center Yards 1 & 2

Projection: NAD 83 UTM Zone 11

Issued For:

Project Number:

Prepared By: Dan Meeker

Date: August 12, 2010