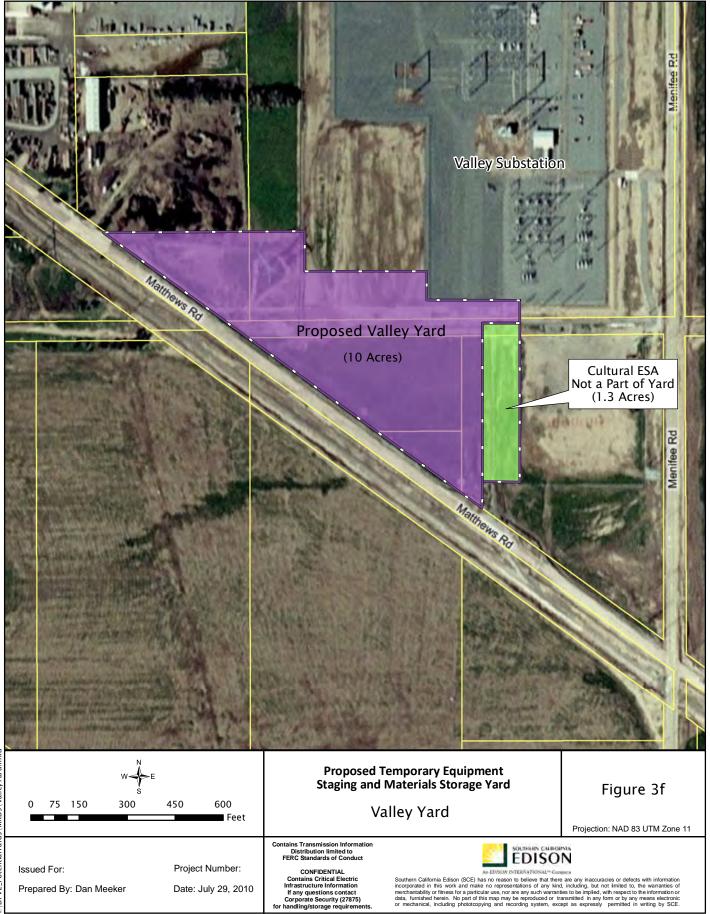

Project Number:

Date: July 29, 2010

I:\DPV2\_PotentialYards\MXDs\BlytheYard\_

Issued For:

Prepared By: Dan Meeker

I:\DPV2\_PotentialYards\MXDs\ValleyYard.mxd