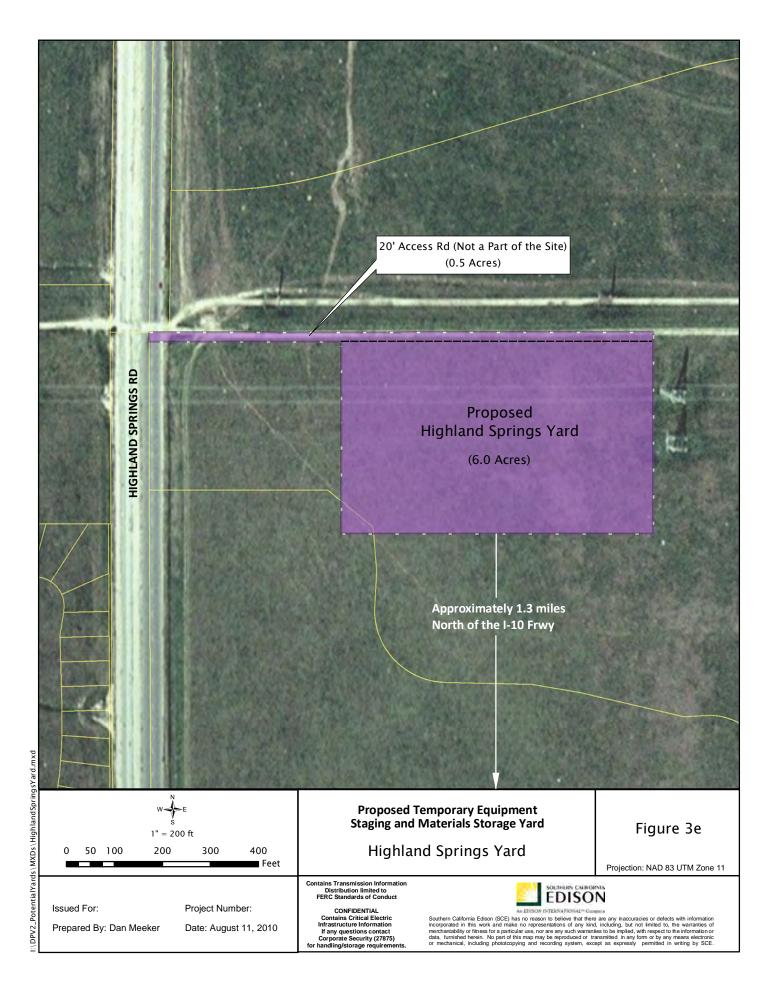

I:\DPV2\_PotentialYards\MXDs\DeversYard.mxd

150 300 600 900 1,200 ■ Feet

Desert Center Yards 1 & 2

Projection: NAD 83 UTM Zone 11

Issued For:

Project Number:

Prepared By: Dan Meeker

Date: August 12, 2010