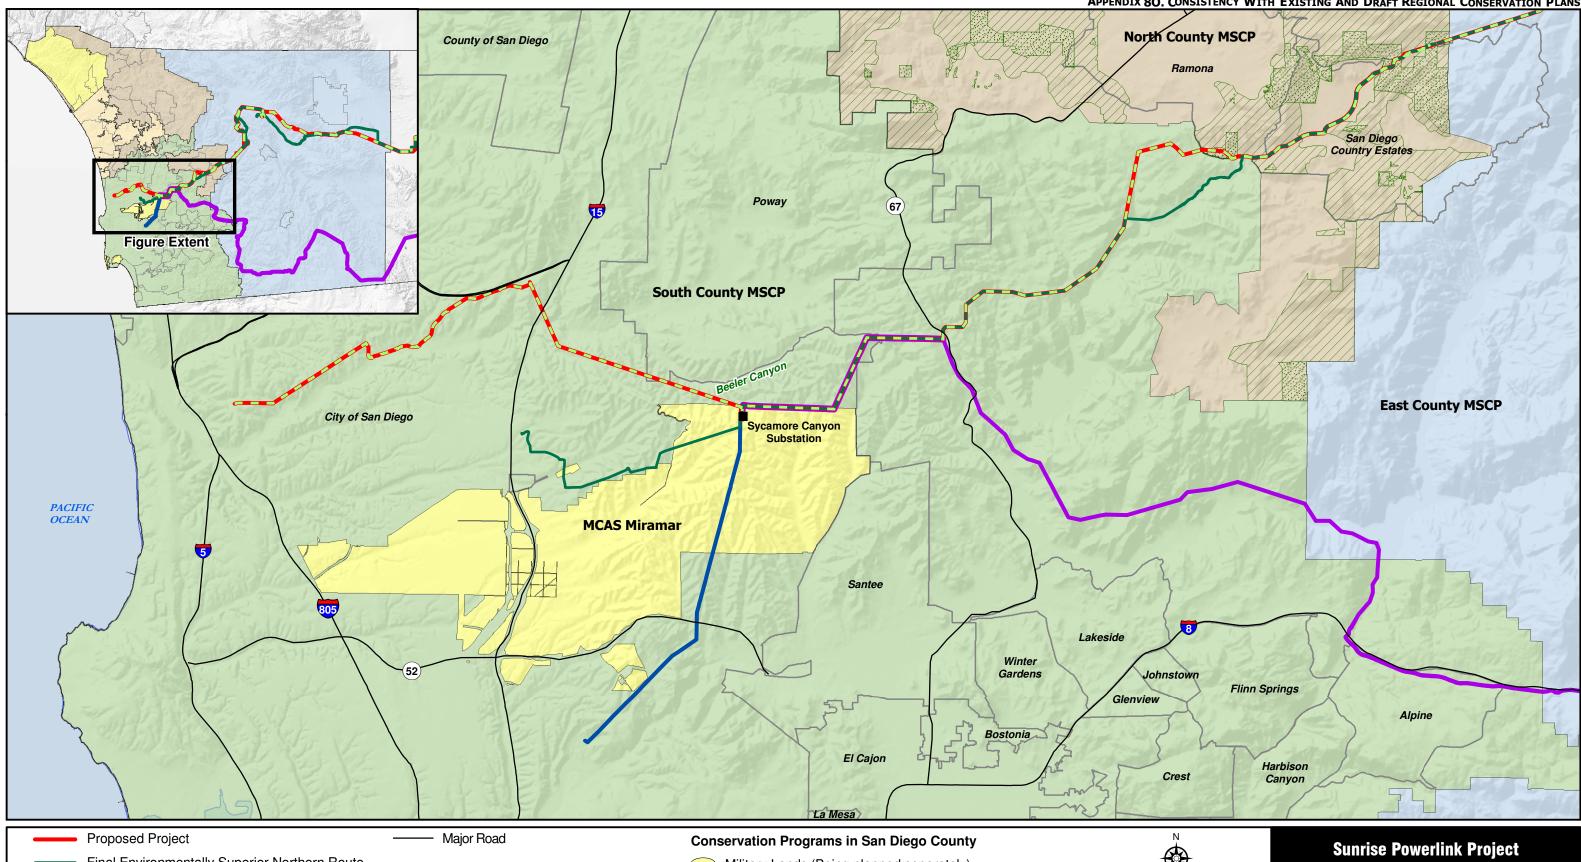

Froposed Project

Final Environmentally Superior Northern Route

SDG&E's "Enhanced" Northern Route

Final Environmentally Superior Southern Route

Sycamore-Elliot Reconductor

Note: Sycamore-Elliot Reconductor is a part of all of the

## County of San Diego Multiple Species Conservation Program (MSCP)

North County MSCP PAMA (Draft)

North County MSCP Preserve (Draft)

Military Lands (Being planned separately)

Multiple Habitat Conservation Program (MHCP)

Multiple Species Conservation Program (MSCP)

North County MSCP (Draft)

East County MSCP (Draft)

Figure Ap. 80-4
County of San Diego
MSCP Subarea Plan North