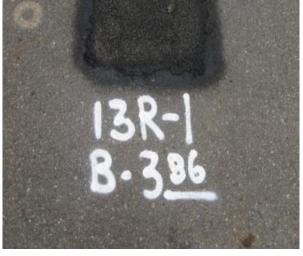

| Comments      |                |                |            |              |        |           |       |       |
|---------------|----------------|----------------|------------|--------------|--------|-----------|-------|-------|
| Operator      | Thomas Noriega |                | Technician | Jacob Barrio | os     | Vehicle   | ID    | USI 3 |
| Field Log #   | 3387           |                | Log Date   | 4/10/2009    |        | Soil Type |       | DG    |
| Asphalt Depth | 0.6            | Concrete Depth |            |              | Marker |           | Paint |       |
|               | Pavement Type  |                |            |              |        |           |       |       |