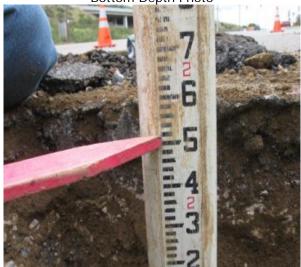

| Vehicle ID |  | USI 3 |
| Field Log #   | 3387            |  | Log Date   | 4/10/2009     |        | Soil Type  |  | DG    |
| Asphalt Depth | 0.6 Concrete De |  | rete Depth | 0             | Marker | Paint      |  |       |
|               | Pavement Type   |  |            |               |        |            |  |       |





Subsurface Photo





| Subsurface Utility Report      |                         |  |  |  |
|--------------------------------|-------------------------|--|--|--|
| Customer Geosyntec Consultants |                         |  |  |  |
| Project                        | Sunrise Powerlink       |  |  |  |
| Location                       | Alpine, CA              |  |  |  |
| Date                           | Tuesday, April 14, 2009 |  |  |  |

# Bottom Depth Photo







# Area Photo



### Pothole # 13R-2



6549 Mission Gorge Road, Suite 335, San Diego, CA 92120 619-858-1401 • Fax 619-858-1406 • www.undergroundsolutionsinc.com

| Subsurface Utility Report      |                         |  |  |  |
|--------------------------------|-------------------------|--|--|--|
| Customer Geosyntec Consultants |                         |  |  |  |
| Project                        | Sunrise Powerlink       |  |  |  |
| Location                       | Alpine, CA              |  |  |  |
| Date                           | Tuesday, April 14, 2009 |  |  |  |

Pothole # 13R-3 Station Plan Sheet

| Station | Utility | Тор | op Bottom Size Type |  | Type | Curb<br>Distance | Direction |
|---------|---------|-----|---------------------|--|------|------------------|------