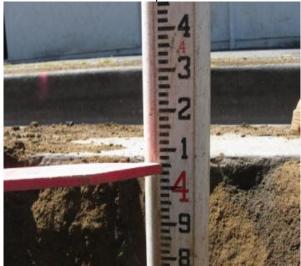

Pothole # 10R-3 Station Plan Sheet

| Station | Utility | Тор | Bottom   | Size | Туре | Curb<br>Distance | Direction |
|---------|---------|-----|----------|------|------|------------------|-----------|
|         | N/A     |     | 4.040 ft |      |      | 2.00ft           | N/A       |
| Commen  | ts      |     |          |      |      |                  |           |

Subsurface Photo

| Subsurface Utility Report |                         |  |  |  |  |  |
|---------------------------|-------------------------|--|--|--|--|--|
| Customer                  | Geosyntec Consultants   |  |  |  |  |  |
| Project                   | Sunrise Powerlink       |  |  |  |  |  |
| Location                  | Alpine, CA              |  |  |  |  |  |
| Date                      | Tuesday, April 14, 2009 |  |  |  |  |  |