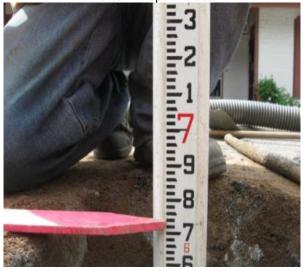

3 |
| Field Log #   | 3339           |                | Log Date   | 4/8/2009      |        | Soil Type  |       | Sand  |
| Asphalt Depth | 0.4            | Concrete Depth |            | 0             | Marker |            | Paint |       |
|               |                |                |            |               |        |            |       |       |







| Subsurface Utility Report |                         |  |  |  |  |
|---------------------------|-------------------------|--|--|--|--|
| Customer                  | Geosyntec Consultants   |  |  |  |  |
| Project                   | Sunrise Powerlink       |  |  |  |  |
| Location                  | Alpine, CA              |  |  |  |  |
| Date                      | Tuesday, April 14, 2009 |  |  |  |  |

# Bottom Depth Photo



# Finish Photo



# Area Photo



### Pothole # 11R-3



6549 Mission Gorge Road, Suite 335, San Diego, CA 92120 619-858-1401 • Fax 619-858-1406 • www.undergroundsolutionsinc.com

| Subsurface Utility Report |                         |  |  |  |  |
|---------------------------|-------------------------|--|--|--|--|
| Customer                  | Geosyntec Consultants   |  |  |  |  |
| Project                   | Sunrise Powerlink       |  |  |  |  |
| Location                  | Alpine, CA              |  |  |  |  |
| Date                      | Tuesday, April 14, 2009 |  |  |  |  |

Pothole # 12R-1 Station Plan Sheet

| Station | Utility | Тор | Bottom   | Size | Type Curb<br>Distance |                               | Direction |
|---------|---------|-----|----------|------|--------------