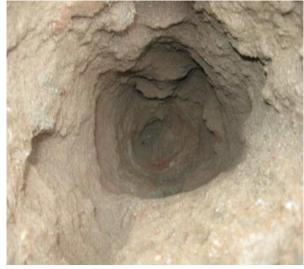

Pothole # 18L-1 Station Plan Sheet

| Station | Utility | Тор | Bottom   | Size | Туре | Curb<br>Distance       | Direction |
|---------|---------|-----|----------|------|------|------------------------|-----------|
|         | N/A     |     | 3.280 ft |      |      | 7.00ft Edge of asphalt | N/A       |