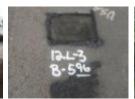

Pothole # 10L-2 Station Plan Sheet

| Station | Utility | Тор | Bottom   | Size | Туре | Curb<br>Distance              | Direction |
|---------|---------|-----|----------|------|------|-------------------------------|-----------|
|         | N/A     |     | 3.330 ft |      |      | 18.00ft<br>Edge of<br>asphalt | N/A       |