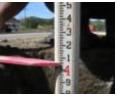

Pothole # 19L-2 Station Plan Sheet

| Station | Utility | Тор      | Bottom | Size | Туре                      | Curb<br>Distance | Direction |
|---------|---------|----------|--------|------|---------------------------|------------------|-----------|
|         | N/A     | 4.040 ft |        |      | 9.50ft Edge<br>of asphalt | N/A              |           |