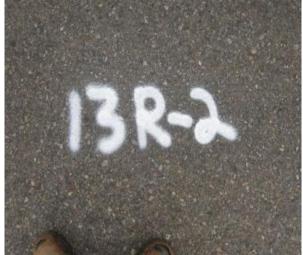

Pothole # 13R-2 Station Plan Sheet

| Station | Utility | Тор | Bottom   | Size | Type | Curb<br>Distance | Direction |
|---------|---------|-----|----------|------|------|------------------|-----------|
|         | N/A     |     | 2.490 ft |      |      | 13.60ft          | N/A       |
|         |         |     |          |      |      |                  |           |