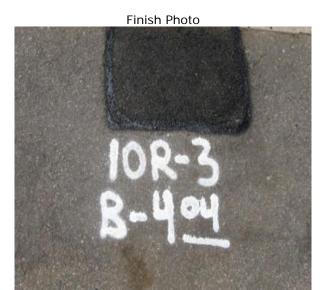

Pothole # 10R-3 Station Plan Sheet

| Station | Utility | Тор | Bottom   | Size | Туре | Curb<br>Distance | Direction |
|---------|---------|-----|----------|------|------|------------------|-----------|
|         | N/A     |     | 4.040 ft |      |      | 2.00ft           | N/A       |
| Commen  | ts      |     |          |      |      |                  |           |

| Comments      |                |                |            |             |        |            |       |       |
|---------------|----------------|----------------|------------|-------------|--------|------------|-------|-------|
| Operator      | Thomas Noriega |                | Technician | Rick Wallis |        | Vehicle ID |       | USI 3 |
| Field Log #   | 3384           |                | Log Date   | 4/6/2009    |        | Soil Type  |       | DG    |
| Asphalt Depth | 0.5            | Concrete Depth |            | 0           | Marker |            | Paint |       |
|               | Pavement Type  |                |            |             |        |            |       |       |