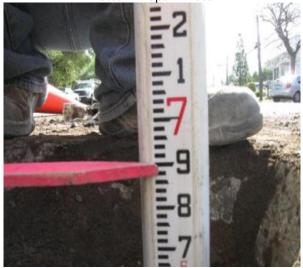

Vehicle ID |       | USI 3 |
| Field Log #   | 3339           |       | Log Date   | 4/8/2009      |  | Soil Type  |       | Sand  |
| Asphalt Depth | 0.4            | Conci | ete Depth  | 0.6 Marker    |  |            | Paint |       |
| Pavement Type |                |       |            |               |  |            | -     |       |





Subsurface Photo





| Subsurface Utility Report |                         |  |  |  |  |
|---------------------------|-------------------------|--|--|--|--|
| Customer                  | Geosyntec Consultants   |  |  |  |  |
| Project                   | Sunrise Powerlink       |  |  |  |  |
| Location                  | Alpine, CA              |  |  |  |  |
| Date                      | Tuesday, April 14, 2009 |  |  |  |  |

# Bottom Depth Photo







# Area Photo



### Pothole # 11R-2



6549 Mission Gorge Road, Suite 335, San Diego, CA 92120 619-858-1401 • Fax 619-858-1406 • www.undergroundsolutionsinc.com

| Subsurface Utility Report |                         |  |  |  |  |
|---------------------------|-------------------------|--|--|--|--|
| Customer                  | Geosyntec Consultants   |  |  |  |  |
| Project                   | Sunrise Powerlink       |  |  |  |  |
| Location                  | Alpine, CA              |  |  |  |  |
| Date                      | Tuesday, April 14, 2009 |  |  |  |  |

Pothole # 11R-3 Station Plan Sheet

| Station | Utility | Тор | Bottom   | Size | Type | Curb<br>Distance | Direction |
|---------|---------|-----|----------|------|------|------------------|-----------|
|         | N/A