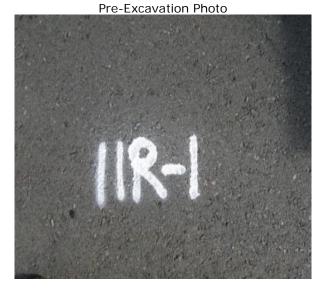

Pothole # 11R-1 Station Plan Sheet

| Station | Utility | Тор | Bottom   | Size | Туре | Curb<br>Distance | Direction |
|---------|---------|-----|----------|------|------|------------------|-----------|
|         | N/A     |     | 6.350 ft |      |      | 32.00ft          | N/A       |