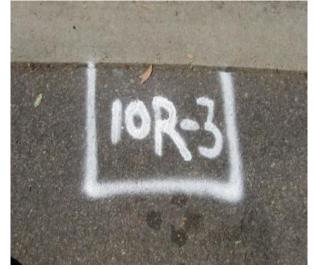

Pothole # 10L-3 Station Plan Sheet

| Station | Utility | Тор | Bottom   | Size | Туре | Curb<br>Distance              | Direction |
|---------|---------|-----|----------|------|------|-------------------------------|-----------|
|         | N/A     |     | 2.780 ft |      |      | 24.50ft<br>Edge of<br>asphalt | N/A       |

Subsurface Photo

| Subsurface Utility Report |                         |  |  |  |
|---------------------------|-------------------------|--|--|--|
| Customer                  | Geosyntec Consultants   |  |  |  |
| Project                   | Sunrise Powerlink       |  |  |  |
| Location                  | Alpine, CA              |  |  |  |
| Date                      | Tuesday, April 14, 2009 |  |  |  |