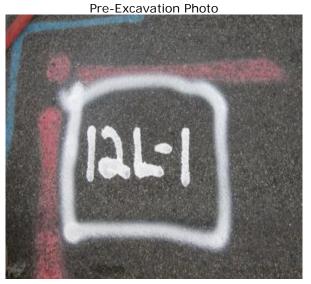

Pothole # 12L-1 Station Plan Sheet

| Station | Utility | Тор | Bottom   | Size | Туре | Curb<br>Distance | Direction |  |
|---------|---------|-----|----------|------|------|------------------|-----------|--|
|         | N/A     |     | 5.000 ft |      |      | 9.50ft           | N/A       |  |
|         |         |     |          |      |      |                  |           |  |