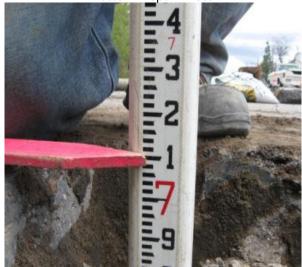

| Vehicle ID |  | USI 3 |
| Field Log #   | 3342               |  | Log Date   | 4/8/2009      |  | Soil Type  |  | Sand  |
| Asphalt Depth | 0.4 Concrete Depth |  | 0.7        | Marker        |  | Paint      |  |       |
|               |                    |  |            | <u>.</u>      |  |            |  |       |

Pre-Excavation Photo



Subsurface Photo



## Pothole # 11L-2



| Subsurface Utility Report |                         |  |  |  |
|---------------------------|-------------------------|--|--|--|
| Customer                  | Geosyntec Consultants   |  |  |  |
| Project                   | Sunrise Powerlink       |  |  |  |
| Location                  | Alpine, CA              |  |  |  |
| Date                      | Tuesday, April 14, 2009 |  |  |  |

# Bottom Depth Photo



## Finish Photo



# Area Photo



## Pothole # 11L-2



6549 Mission Gorge Road, Suite 335, San Diego, CA 92120 619-858-1401 • Fax 619-858-1406 • www.undergroundsolutionsinc.com

| Subsurface Utility Report |                         |  |  |  |
|---------------------------|-------------------------|--|--|--|
| Customer                  | Geosyntec Consultants   |  |  |  |
| Project                   | Sunrise Powerlink       |  |  |  |
| Location                  | Alpine, CA              |  |  |  |
| Date                      | Tuesday, April 14, 2009 |  |  |  |

Pothole # 11L-3 Station Plan Sheet

| Station | Utility | Тор | Bottom   | Size | Туре | Curb<br>Distance              | Direction |
|---------|---------|-----|----------|------|------|-------------------------------|----------