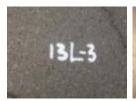

Pothole # 13L-3 Station Plan Sheet

| Station | Utility | y Top Bottom Size Type |          | Type | Curb<br>Distance | Direction |     |
|---------|---------|------------------------|----------|------|------------------|-----------|-----|
|         | N/A     |                        | 5.180 ft |      |                  | 19.00ft   | N/A |