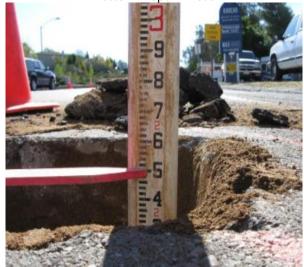

chnician | Rick Wallis |  | Vehicle ID |       | USI 3 |
| Field Log #   | 3383           |  | Log Date   | 4/6/2009    |  | Soil Type  |       | DG    |
| Asphalt Depth | 0.4 Conci      |  | ete Depth  | 0 Marker    |  |            | Paint |       |
|               |                |  |            |             |  |            |       |       |





Subsurface Photo





| Subsurface Utility Report      |                   |  |  |  |  |
|--------------------------------|-------------------|--|--|--|--|
| Customer Geosyntec Consultants |                   |  |  |  |  |
| Project                        | Sunrise Powerlink |  |  |  |  |
| Location                       | Alpine, CA        |  |  |  |  |
| Date Tuesday, April 14, 2009   |                   |  |  |  |  |

# Bottom Depth Photo





# Area Photo





6549 Mission Gorge Road, Suite 335, San Diego, CA 92120 619-858-1401 • Fax 619-858-1406 • www.undergroundsolutionsinc.com

| Subsurface Utility Report      |                   |  |  |  |  |
|--------------------------------|-------------------|--|--|--|--|
| Customer Geosyntec Consultants |                   |  |  |  |  |
| Project                        | Sunrise Powerlink |  |  |  |  |
| Location Alpine, CA            |                   |  |  |  |  |
| Date Tuesday, April 14, 2009   |                   |  |  |  |  |

| Pothole # 9R-3 Station | Plan Sheet |
|------------------------|------------|
|------------------------|------------|

Concrete Depth

| Station     | Utilit   | ty T           | ор | Bottom   | Size        | Туре | Curb<br>Distance | Direction |
|--