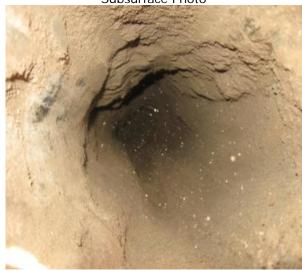

----------------------|-------------------------------|-----------|
|         | N/A     |     | 5.820 ft |      |                       | 14.00ft<br>Edge of<br>asphalt | N/A       |

| Comments      |                |  |            |               |  |            |       |       |
|---------------|----------------|--|------------|---------------|--|------------|-------|-------|
| Operator      | Thomas Noriega |  | Technician | Jacob Barrios |  | Vehicle ID |       | USI 3 |
| Field Log #   | 3255           |  | Log Date   | 4/9/2009      |  | Soil Type  |       | Clay  |
| Asphalt Depth | 0.6 Conci      |  | ete Depth  | 0.5 Marker    |  |            | Paint |       |
| Pavement Type |                |  |            |               |  |            |       |       |





Subsurface Photo





6549 Mission Gorge Road, Suite 335, San Diego, CA 92120 619-858-1401 • Fax 619-858-1406 • www.undergroundsolutionsinc.com

| Subsurface Utility Report      |                   |  |  |  |
|--------------------------------|-------------------|--|--|--|
| Customer Geosyntec Consultants |                   |  |  |  |
| Project                        | Sunrise Powerlink |  |  |  |
| Location                       | Alpine, CA        |  |  |  |
| Date Tuesday, April 14, 2009   |                   |  |  |  |

# Bottom Depth Photo







# Area Photo



## Pothole # 12R-2



6549 Mission Gorge Road, Suite 335, San Diego, CA 92120 619-858-1401 • Fax 619-858-1406 • www.undergroundsolutionsinc.com

| Subsurface Utility Report      |                   |  |  |  |
|--------------------------------|-