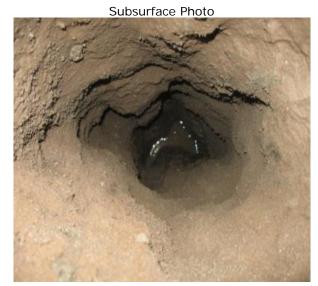

-|--|------|------------------|-----------|
|         | N/A     |     | 5.960 ft           |  |      | 22.50ft          | N/A       |

| Comments      |                |       |            |               |        |            |       |       |
|---------------|----------------|-------|------------|---------------|--------|------------|-------|-------|
| Operator      | Thomas Noriega |       | Technician | Jacob Barrios |        | Vehicle ID |       | USI 3 |
| Field Log #   | 3256           |       | Log Date   | 4/9/2009      |        | Soil Type  |       | Clay  |
| Asphalt Depth | 0.7            | Concr | ete Depth  | 0.5           | Marker |            | Paint |       |
|               | Pavement Type  |       |            |               |        |            |       |       |









| Subs     | Subsurface Utility Report |  |  |  |  |
|----------|---------------------------|--|--|--|--|
| Customer | Geosyntec Consultants     |  |  |  |  |
| Project  | Sunrise Powerlink         |  |  |  |  |
| Location | Alpine, CA                |  |  |  |  |
| Date     | Tuesday, April 14, 2009   |  |  |  |  |

# Bottom Depth Photo



## Finish Photo



## Area Photo



## Pothole # 12L-3



6549 Mission Gorge Road, Suite 335, San Diego, CA 92120 619-858-1401 • Fax 619-858-1406 • www.undergroundsolutionsinc.com

| Subsurface Utility Report      |                   |  |  |  |
|--------------------------------|-------------------|--|--|--|
| Customer Geosyntec Consultants |                   |  |  |  |
| Project                        | Sunrise Powerlink |  |  |  |
| Location