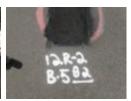

Pothole # 12R-1 Station Plan Sheet

| Station | Utility | Тор | Bottom   | Size | Type Curb<br>Distance |                               | Direction |
|---------|---------|-----|----------|------|-----------------------|-------------------------------|-----------|
|         | N/A     |     | 5.070 ft |      |                       | 28.00ft<br>Edge of<br>asphalt | N/A       |