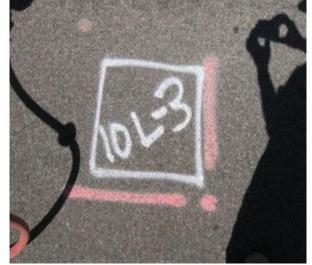

Pothole # 10L-3 Station Plan Sheet

| Station | Utility | Тор | Bottom   | Size | Туре | Curb<br>Distance              | Direction |
|---------|---------|-----|----------|------|------|-------------------------------|-----------|
|         | N/A     |     | 2.780 ft |      |      | 24.50ft<br>Edge of<br>asphalt | N/A       |

## Pothole # 10L-3

6549 Mission Gorge Road, Suite 335, San Diego, CA 92120 619-858-1401 • Fax 619-858-1406 • www.undergroundsolutionsinc.com

| Subsurface Utility Report |                         |  |  |  |
|---------------------------|-------------------------|--|--|--|
| Customer                  | Geosyntec Consultants   |  |  |  |
| Project                   | Sunrise Powerlink       |  |  |  |
| Location                  | Alpine, CA              |  |  |  |
| Date                      | Tuesday, April 14, 2009 |  |  |  |