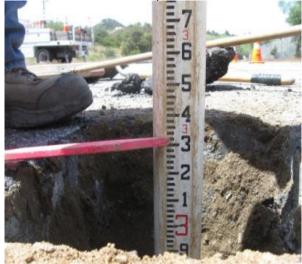

Pothole # 19L-3 Station Plan Sheet

| Station | Utility | Тор | Bottom   | Size | Туре | Curb<br>Distance              | Direction |
|---------|---------|-----|----------|------|------|-------------------------------|-----------|
|         | N/A     |     | 3.300 ft |      |      | 15.30ft<br>Edge of<br>asphalt | N/A       |

| Comments      |                |  |            |               |        |            |       |       |
|---------------|----------------|--|------------|---------------|--------|------------|-------|-------|
| Operator      | Thomas Noriega |  | Technician | Jacob Barrios |        | Vehicle ID |       | USI 3 |
| Field Log #   | 3395           |  | Log Date   | 4/13/2009     |        | Soil Type  |       | Rock  |
| Asphalt Depth | 0.6 Concrete   |  | ete Depth  | 0             | Marker |            | Paint |       |
|               |                |  |            |               |        |            |       |       |