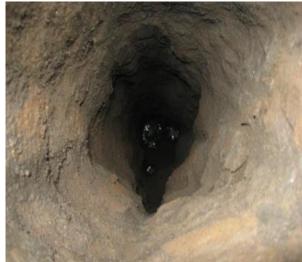

Pre-Excavation Photo

Subsurface Photo

| Subsurface Utility Report |                         |  |  |  |
|---------------------------|-------------------------|--|--|--|
| Customer                  | Geosyntec Consultants   |  |  |  |
| Project                   | Sunrise Powerlink       |  |  |  |
| Location                  | Alpine, CA              |  |  |  |
| Date                      | Tuesday, April 14, 2009 |  |  |  |