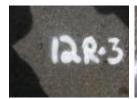

| Pothole # 12R- | 3 Station | Plan Sheet |
|----------------|-----------|------------|
|----------------|-----------|------------|

| Station | Utility | Тор | Bottom   | Size | Туре | Curb<br>Distance       | Direction |
|---------|---------|-----|----------|------|------|------------------------|-----------|
|         | N/A     |     | 2.370 ft |      |      | 8.00ft Edge of asphalt | N/A       |
| Commen  | is .    |     |          |      |      |                        |           |