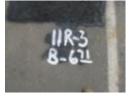

Pothole # 12R-1 Station Plan Sheet

| Station | Utility | Тор | Bottom   | Size | Type Curb<br>Distance |                               | Direction |
|---------|---------|-----|----------|------|-----------------------|-------------------------------|-----------|
|         | N/A     |     | 5.070 ft |      |                       | 28.00ft<br>Edge of<br>asphalt | N/A       |