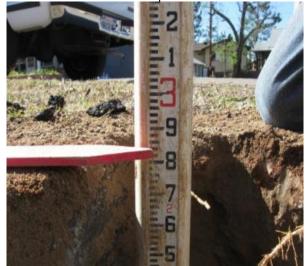

| Pothole # 9R-3 Station | Plan Sheet |
|------------------------|------------|
|------------------------|------------|

Concrete Depth

| Station     | Utilit   | ty T           | ор | Bottom   | Size        | Туре | Curb<br>Distance | Direction |
|-------------|----------|----------------|----|----------|-------------|------|------------------|-----------|
|             | N/A      |                |    | 2.820 ft |             |      |                  | N/A       |
| Comments    |          |                |    |          |             |      |                  |           |
| Operator    |          | Thomas Noriega | Те | chnician | Rick Wallis |      | Vehicle ID       | USI 3     |
| Field Log # | <b>#</b> | 3383           | Lo | g Date   | 4/6/2009    |      | Soil Type        | DG        |

Marker

Pavement Type

Subsurface Photo

Paint

Asphalt Depth

0.5

| Subsurface Utility Report      |  |  |  |  |  |  |
|--------------------------------|--|--|--|--|--|--|
| Customer Geosyntec Consultants |  |  |  |  |  |  |
| Project Sunrise Powerlink      |  |  |  |  |  |  |
| Location Alpine, CA            |  |  |  |  |  |  |
| Date Tuesday, April 14, 2009   |  |  |  |  |  |  |