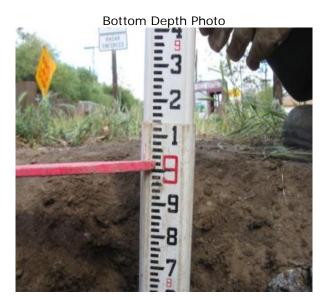

Pothole # X-1 Station Plan Sheet

| Station | Utility | Тор | Bottom   | Size | Туре | Curb<br>Distance | Direction |
|---------|---------|-----|----------|------|------|------------------|-----------|
|         | N/A     |     | 9.000 ft |      |      | 5.30ft           | N/A       |