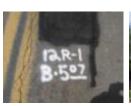

Pothole # 12R-1 Station Plan Sheet

| Station | Utility | Тор | Bottom   | Size | Type Curb<br>Distance |                               | Direction |
|---------|---------|-----|----------|------|-----------------------|-------------------------------|-----------|
|         | N/A     |     | 5.070 ft |      |                       | 28.00ft<br>Edge of<br>asphalt | N/A       |