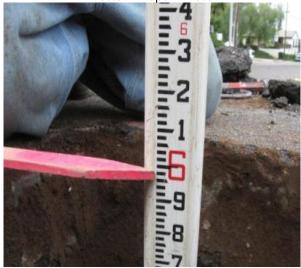

|-------|
| Operator      | Thomas Noriega |       | Technician | Jacob Barrios |        | Vehicle ID |       | USI 3 |
| Field Log #   | 3256           |       | Log Date   | 4/9/2009      |        | Soil Type  |       | Clay  |
| Asphalt Depth | 0.7            | Concr | ete Depth  | 0.5           | Marker |            | Paint |       |
|               | Pavement Type  |       |            |               |        |            |       |       |









| Subs     | Subsurface Utility Report |  |  |  |  |
|----------|---------------------------|--|--|--|--|
| Customer | Geosyntec Consultants     |  |  |  |  |
| Project  | Sunrise Powerlink         |  |  |  |  |
| Location | Alpine, CA                |  |  |  |  |
| Date     | Tuesday, April 14, 2009   |  |  |  |  |

# Bottom Depth Photo



## Finish Photo



## Area Photo



## Pothole # 12L-3



6549 Mission Gorge Road, Suite 335, San Diego, CA 92120 619-858-1401 • Fax 619-858-1406 • www.undergroundsolutionsinc.com

| Subsurface Utility Report      |                   |  |  |  |
|--------------------------------|-------------------|--|--|--|
| Customer Geosyntec Consultants |                   |  |  |  |
| Project                        | Sunrise Powerlink |  |  |  |
| Location                       | Alpine, CA        |  |  |  |
| Date Tuesday, April 14, 2009   |                   |  |  |  |

Pothole # 13L-1 Station Plan Sheet

| Station | tion Utility |          | Top Bottom Size |  | Type   | Curb<br>Distance | Direction |
|---------|--------------|----------|-----------------|--|--------|------------------|-----------