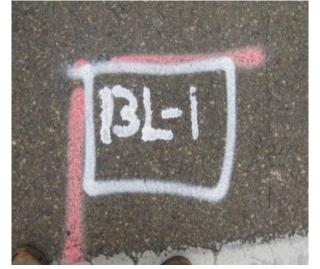

Pothole # 13L-1 Station Plan Sheet

| Station | tion Utility |          | Top Bottom Size |  | Type   | Curb<br>Distance | Direction |
|---------|--------------|----------|-----------------|--|--------|------------------|-----------|
|         | N/A          | 6.000 ft |                 |  | 6.00ft | N/A              |           |

## Pothole # 13L-1

6549 Mission Gorge Road, Suite 335, San Diego, CA 92120 619-858-1401 • Fax 619-858-1406 • www.undergroundsolutionsinc.com

| Subs                           | Subsurface Utility Report |  |  |  |  |
|--------------------------------|---------------------------|--|--|--|--|
| Customer Geosyntec Consultants |                           |  |  |  |  |
| Project                        | Sunrise Powerlink         |  |  |  |  |
| Location                       | Alpine, CA                |  |  |  |  |
| Date                           | Tuesday, April 14, 2009   |  |  |  |  |