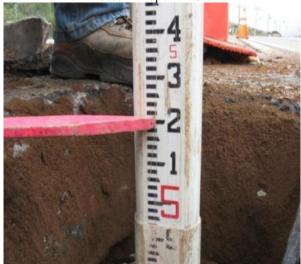

s |        | Vehicle ID |       | USI 3 |
| Field Log #   | 3386           |  | Log Date   | 4/10/2009     |        | Soil Type  |       | Sand  |
| Asphalt Depth | 0.7 Conci      |  | ete Depth  | 0.5           | Marker |            | Paint |       |
|               | Pavement Type  |  |            |               |        |            |       |       |



Pre-Excavation Photo





| Subsurface Utility Report |                         |  |  |  |
|---------------------------|-------------------------|--|--|--|
| Customer                  | Geosyntec Consultants   |  |  |  |
| Project                   | Sunrise Powerlink       |  |  |  |
| Location                  | Alpine, CA              |  |  |  |
| Date                      | Tuesday, April 14, 2009 |  |  |  |

## Bottom Depth Photo







# Area Photo

## Pothole # 13L-3



6549 Mission Gorge Road, Suite 335, San Diego, CA 92120 619-858-1401 • Fax 619-858-1406 • www.undergroundsolutionsinc.com

| Subsurface Utility Report      |                         |  |  |  |
|--------------------------------|-------------------------|--|--|--|
| Customer Geosyntec Consultants |                         |  |  |  |
| Project                        | Sunrise Powerlink       |  |  |  |
| Location                       | Alpine, CA              |  |  |  |
| Date                           | Tuesday, April 14, 2009 |  |  |  |

Pothole # 18L-1 Station Plan Sheet

| Station | Utility | Тор | Bottom   | Size | Туре | Curb<br>Distance       | Direction |
|---------|---------|-----|----------|------|------|------------------------|-----------