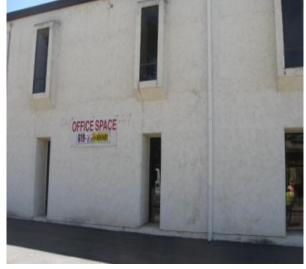

Pothole # 11L-1 Station Plan Sheet

| Station | Utility | Тор | Bottom   | Size | Туре | Curb<br>Distance       | Direction |
|---------|---------|-----|----------|------|------|------------------------|-----------|
|         | N/A     |     | 7.380 ft |      |      | 8.50ft Edge of asphalt | N/A       |

| Comments      |                |                |            |               |        |            |       |       |
|---------------|----------------|----------------|------------|---------------|--------|------------|-------|-------|
| Operator      | Thomas Noriega |                | Technician | Jacob Barrios |        | Vehicle ID |       | USI 3 |
| Field Log #   | 3342           |                | Log Date   | 4/8/2009      |        | Soil Type  |       | Sand  |
| Asphalt Depth | 0.5            | Concrete Depth |            | 0             | Marker |            | Paint |       |
|               | Pavement Type  |                |            |               |        |            | -     |       |

Pre-Excavation Photo

Subsurface Photo

| Subsurface Utility Report |                         |  |  |  |
|---------------------------|-------------------------|--|--|--|
| Customer                  | Geosyntec Consultants   |  |  |  |
| Project                   | Sunrise Powerlink       |  |  |  |
| Location                  | Alpine, CA              |  |  |  |
| Date                      | Tuesday, April 14, 2009 |  |  |  |