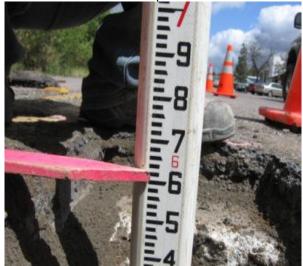

Log #   | 3342           |                | Log Date   | 4/8/2009      |        | Soil Type  |       | Sand  |
| Asphalt Depth | 0.3            | Concrete Depth |            | 0.7           | Marker |            | Paint |       |
|               | Pavement Type  |                |            |               |        |            | -     |       |

Pre-Excavation Photo







## Pothole # 11L-3



| Subsurface Utility Report    |                       |  |  |  |
|------------------------------|-----------------------|--|--|--|
| Customer                     | Geosyntec Consultants |  |  |  |
| Project                      | Sunrise Powerlink     |  |  |  |
| Location                     | Alpine, CA            |  |  |  |
| Date Tuesday, April 14, 2009 |                       |  |  |  |











## Pothole # 11L-3



6549 Mission Gorge Road, Suite 335, San Diego, CA 92120 619-858-1401 • Fax 619-858-1406 • www.undergroundsolutionsinc.com

| Subs                           | Subsurface Utility Report |  |  |  |  |
|--------------------------------|---------------------------|--|--|--|--|
| Customer Geosyntec Consultants |                           |  |  |  |  |
| Project                        | Sunrise Powerlink         |  |  |  |  |
| Location                       | Alpine, CA                |  |  |  |  |
| Date Tuesday, April 14, 2009   |                           |  |  |  |  |

Pothole # 12L-1 Station Plan Sheet

| Station | Utility | Тор | Bottom   | Size | Туре | Curb<br>Distance | Direction |  |
|---------|---------|-----|----------|------|------|------------------|--