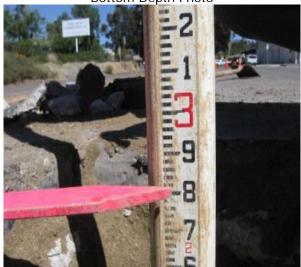

# Bottom Depth Photo

## Pothole # 10L-1

| Subsurface Utility Report |                         |  |  |  |  |
|---------------------------|-------------------------|--|--|--|--|
| Customer                  | Geosyntec Consultants   |  |  |  |  |
| Project                   | Sunrise Powerlink       |  |  |  |  |
| Location                  | Alpine, CA              |  |  |  |  |
| Date                      | Tuesday, April 14, 2009 |  |  |  |  |