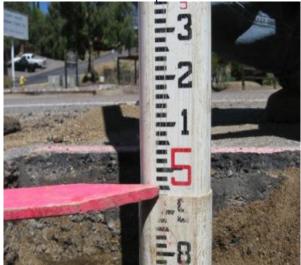

ID |       | USI 3 |
| Field Log #   | 3384           |  | Log Date   | 4/6/2009    |        | Soil Type  |       | DG    |
| Asphalt Depth | 0.5 Concret    |  | rete Depth | 0           | Marker |            | Paint |       |
|               | Pavement Type  |  |            |             |        |            |       |       |





Subsurface Photo





| Subsurface Utility Report      |                   |  |  |  |  |  |
|--------------------------------|-------------------|--|--|--|--|--|
| Customer Geosyntec Consultants |                   |  |  |  |  |  |
| Project                        | Sunrise Powerlink |  |  |  |  |  |
| Location                       | Alpine, CA        |  |  |  |  |  |
| Date Tuesday, April 14, 2009   |                   |  |  |  |  |  |

# Bottom Depth Photo







# Area Photo



### Pothole # 10R-1



6549 Mission Gorge Road, Suite 335, San Diego, CA 92120 619-858-1401 • Fax 619-858-1406 • www.undergroundsolutionsinc.com

| Subsurface Utility Report      |                   |  |  |  |  |
|--------------------------------|-------------------|--|--|--|--|
| Customer Geosyntec Consultants |                   |  |  |  |  |
| Project                        | Sunrise Powerlink |  |  |  |  |
| Location Alpine, CA            |                   |  |  |  |  |
| Date Tuesday, April 14, 2009   |                   |  |  |  |  |

Pothole # 10R-2 Station Plan Sheet

| Station | Utility | Тор | Bottom   | Size | Туре | Curb<br>Distance | Direction |
|---------|---------|-----|----------|------|------|------------------|-----------|
|         | N/A     |