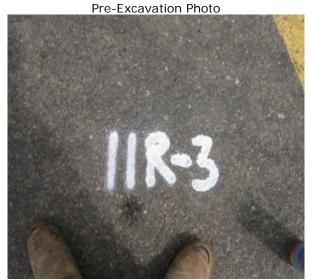

Pre-Excavation Photo

Subsurface Photo

| Subsurface Utility Report |                         |  |  |  |
|---------------------------|-------------------------|--|--|--|
| Customer                  | Geosyntec Consultants   |  |  |  |
| Project                   | Sunrise Powerlink       |  |  |  |
| Location                  | Alpine, CA              |  |  |  |
| Date                      | Tuesday, April 14, 2009 |  |  |  |