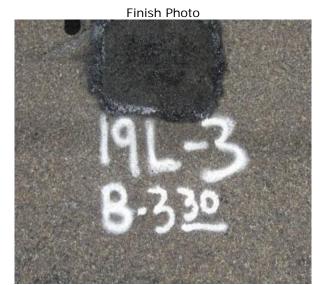

Pothole # 19L-3 Station Plan Sheet

| Station | Utility | Тор | Bottom   | Size | Туре | Curb<br>Distance              | Direction |
|---------|---------|-----|----------|------|------|-------------------------------|-----------|
|         | N/A     |     | 3.300 ft |      |      | 15.30ft<br>Edge of<br>asphalt | N/A       |

| Comments      |                |  |            |               |        |            |       |       |
|---------------|----------------|--|------------|---------------|--------|------------|-------|-------|
| Operator      | Thomas Noriega |  | Technician | Jacob Barrios |        | Vehicle ID |       | USI 3 |
| Field Log #   | 3395           |  | Log Date   | 4/13/2009     |        | Soil Type  |       | Rock  |
| Asphalt Depth | 0.6 Concrete   |  | ete Depth  | 0             | Marker |            | Paint |       |
|               |                |  |            |               |        |            |       |       |