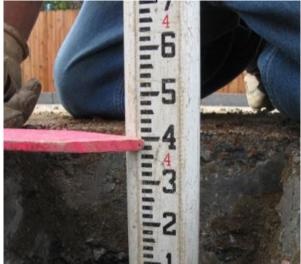

Pothole # 18R-1 Station Plan Sheet

| Station | Utility | Тор | Bottom   | ttom Size Type |  | Curb<br>Distance | Direction |
|---------|---------|-----|----------|----------------|--|------------------|-----------|
|         | N/A     |     | 4.370 ft |                |  | 18.30ft          | N/A       |