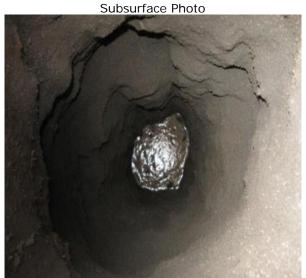

Subsurface Photo

## Pothole # 10L-1

| Subsurface Utility Report |                         |  |  |  |  |
|---------------------------|-------------------------|--|--|--|--|
| Customer                  | Geosyntec Consultants   |  |  |  |  |
| Project                   | Sunrise Powerlink       |  |  |  |  |
| Location                  | Alpine, CA              |  |  |  |  |
| Date                      | Tuesday, April 14, 2009 |  |  |  |  |