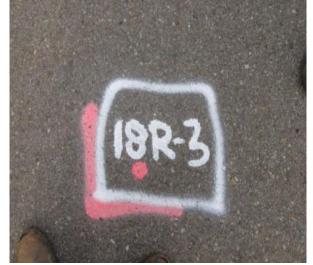

| Pothole # | 18R-3 | Station | Plan Sheet |
|-----------|-------|---------|------------|
|           |       |         |            |

| Station | Utility | Тор | Bottom   | Size | Туре | Curb<br>Distance | Direction |
|---------|---------|-----|----------|------|------|------------------|-----------|
|         | N/A     |     | 3.800 ft |      |      | 4.50ft           | N/A       |
|         |         |     |          |      |      |                  |           |

| Comments      |                |  |            |               |        |         |       |       |
|---------------|----------------|--|------------|---------------|--------|---------|-------|-------|
| Operator      | Thomas Noriega |  | Technician | Jacob Barrios |        | Vehicle | ID    | USI 3 |
| Field Log #   | 3394           |  | Log Date   | 4/13/2009     |        | Soil Ty | ре    | Clay  |
| Asphalt Depth | 0.5 Conc       |  | ete Depth  | 0             | Marker |         | Paint |       |
|               | Pavement Type  |  |            |               |        |         |       |       |