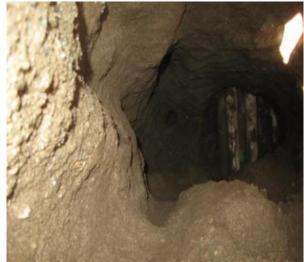

| 12.80ft | N/A  |                  |           |
|         |              |     |                  |         |      |                  |           |

| Comments      |                |  |            |             |        |            |       |       |
|---------------|----------------|--|------------|-------------|--------|------------|-------|-------|
| Operator      | Thomas Noriega |  | Technician | Rick Wallis |        | Vehicle ID |       | USI 3 |
| Field Log #   | 3384           |  | Log Date   | 4/6/2009    |        | Soil Type  |       | DG    |
| Asphalt Depth | 0.5 Concret    |  | rete Depth | 0           | Marker |            | Paint |       |
|               | Pavement Type  |  |            |             |        |            |       |       |





Subsurface Photo





| Subsurface Utility Report      |                   |  |  |  |  |  |
|--------------------------------|-------------------|--|--|--|--|--|
| Customer Geosyntec Consultants |                   |  |  |  |  |  |
| Project                        | Sunrise Powerlink |  |  |  |  |  |
| Location                       | Alpine, CA        |  |  |  |  |  |
| Date Tuesday, April 14, 2009   |                   |  |  |  |  |  |

# Bottom Depth Photo







# Area Photo



### Pothole # 10R-1



6549 Mission Gorge Road, Suite 335, San Diego, CA 92120 619-858-1401 • Fax 619-858-1406 • www.undergroundsolutionsinc.com

| Subsurface Utility Report      |                   |  |  |  |  |
|--------------------------------|-------------------|--|--|--|--|
| Customer Geosyntec Consultants |