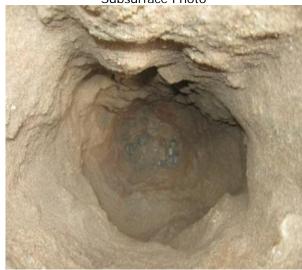

Pre-Excavation Photo

Subsurface Photo

| Subsurface Utility Report      |                   |  |  |  |  |  |  |
|--------------------------------|-------------------|--|--|--|--|--|--|
| Customer Geosyntec Consultants |                   |  |  |  |  |  |  |
| Project                        | Sunrise Powerlink |  |  |  |  |  |  |
| Location                       | Alpine, CA        |  |  |  |  |  |  |
| Date Tuesday, April 14, 2009   |                   |  |  |  |  |  |  |