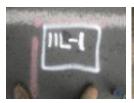

Pothole # 10L-1 Station Plan Sheet

| Station | Utility | Тор | Bottom   | Size | Type | Curb<br>Distance              | Direction |
|---------|---------|-----|----------|------|------|-------------------------------|-----------|
|         | N/A     |     | 3.000 ft |      |      | 11.50ft<br>Edge of<br>asphalt | N/A       |