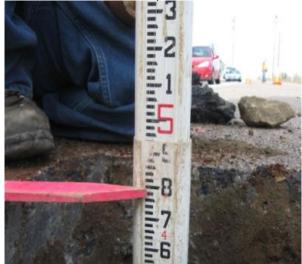

Pothole # 18R-2 Station Plan Sheet

| Station | Utility | Top Bottom Size |          |  | Type | Curb<br>Distance | Direction |
|---------|---------|-----------------|----------|--|------|------------------|-----------|
|         | N/A     |                 | 4.760 ft |  |      | 11.50ft          | N/A       |
|         |         |                 |          |  |      |                  |           |

| Comments      |                |                |            |               |        |            |       |       |
|---------------|----------------|----------------|------------|---------------|--------|------------|-------|-------|
| Operator      | Thomas Noriega |                | Technician | Jacob Barrios |        | Vehicle ID |       | USI 3 |
| Field Log #   | 3394           |                | Log Date   | 4/13/2009     |        | Soil Type  |       | Clay  |
| Asphalt Depth | 0.5            | Concrete Depth |            | 0             | Marker |            | Paint |       |
| Pavement Type |                |                |            |               |        |            |       |       |