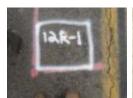

| Pothole # 12R- | 3 Station | Plan Sheet |
|----------------|-----------|------------|
|----------------|-----------|------------|

| Station | Utility | Тор | Bottom   | Size | Туре | Curb<br>Distance       | Direction |
|---------|---------|-----|----------|------|------|------------------------|-----------|
|         | N/A     |     | 2.370 ft |      |      | 8.00ft Edge of asphalt | N/A       |
| Commen  | is .    |     |          |      |      |                        |           |