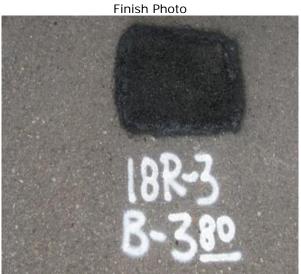

| Pothole # | 18R-3 | Station | Plan Sheet |
|-----------|-------|---------|------------|
|           |       |         |            |

| Station | Utility | Тор | Bottom   | Size | Туре | Curb<br>Distance | Direction |
|---------|---------|-----|----------|------|------|------------------|-----------|
|         | N/A     |     | 3.800 ft |      |      | 4.50ft           | N/A       |
|         |         |     |          |      |      |                  |           |

| Comments      |                |  |            |               |        |         |       |       |
|---------------|----------------|--|------------|---------------|--------|---------|-------|-------|
| Operator      | Thomas Noriega |  | Technician | Jacob Barrios |        | Vehicle | ID    | USI 3 |
| Field Log #   | 3394           |  | Log Date   | 4/13/2009     |        | Soil Ty | ре    | Clay  |
| Asphalt Depth | 0.5 Conc       |  | ete Depth  | 0             | Marker |         | Paint |       |
|               | Pavement Type  |  |            |               |        |         |       |       |