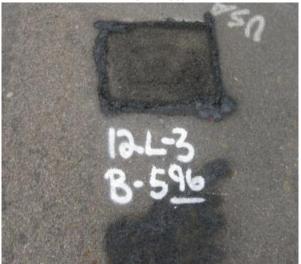

Pothole # 12L-3 Station Plan Sheet

| Station | Utility | Тор | p Bottom Size Type |  | Type | Curb<br>Distance | Direction |
|---------|---------|-----|--------------------|--|------|------------------|-----------|
|         | N/A     |     | 5.960 ft           |  |      | 22.50ft          | N/A       |

## Pothole # 12L-3

6549 Mission Gorge Road, Suite 335, San Diego, CA 92120 619-858-1401 • Fax 619-858-1406 • www.undergroundsolutionsinc.com

| Subsurface Utility Report      |                   |  |  |  |
|--------------------------------|-------------------|--|--|--|
| Customer Geosyntec Consultants |                   |  |  |  |
| Project                        | Sunrise Powerlink |  |  |  |
| Location                       | Alpine, CA        |  |  |  |
| Date Tuesday, April 14, 2009   |                   |  |  |  |