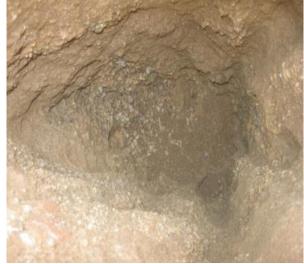

br>Distance | Direction |
|---------|---------|-----|----------|------|------|------------------|-----------|
|         | N/A     |     | 2.480 ft |      |      | 5.00ft           | N/A       |

| Comments      |                |  |            |             |  |            |       |       |
|---------------|----------------|--|------------|-------------|--|------------|-------|-------|
| Operator      | Thomas Noriega |  | Technician | Rick Wallis |  | Vehicle ID |       | USI 3 |
| Field Log #   | 3383           |  | Log Date   | 4/6/2009    |  | Soil Type  |       | DG    |
| Asphalt Depth | 0.4 Conci      |  | ete Depth  | 0 Marker    |  |            | Paint |       |
|               |                |  |            |             |  |            |       |       |





Subsurface Photo





| Subsurface Utility Report      |                   |  |  |  |  |
|--------------------------------|-------------------|--|--|--|--|
| Customer Geosyntec Consultants |                   |  |  |  |  |
| Project                        | Sunrise Powerlink |  |  |  |  |
| Location                       | Alpine, CA        |  |  |  |  |
| Date Tuesday, April 14, 2009   |                   |  |  |  |  |

# Bottom Depth Photo





# Area Photo





6549 Mission Gorge Road, Suite 335, San Diego, CA 92120 619-858-1401 • Fax 619-858-1406 • www.undergroundsolutionsinc.com

| Subsurface Utility Report      |                   |  |  |  |  |
|--------------------------------|-------------------|--|--|--|--|
| Customer Geosyntec Consultants |                   |  |  |  |  |
| Project