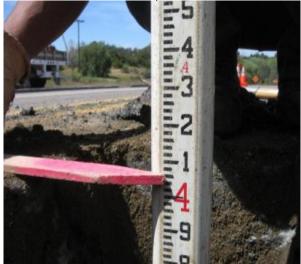

Pothole # 19L-2 Station Plan Sheet

| Station | Utility | Тор      | Bottom | Size | Туре                      | Curb<br>Distance | Direction |
|---------|---------|----------|--------|------|---------------------------|------------------|-----------|
|         | N/A     | 4.040 ft |        |      | 9.50ft Edge<br>of asphalt | N/A              |           |