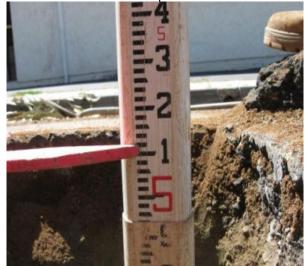

Pothole # 10R-2 Station Plan Sheet

| Station | Utility | Тор | Bottom   | Size | Туре | Curb<br>Distance | Direction |
|---------|---------|-----|----------|------|------|------------------|-----------|
|         | N/A     |     | 5.100 ft |      |      | 6.30ft           | N/A       |