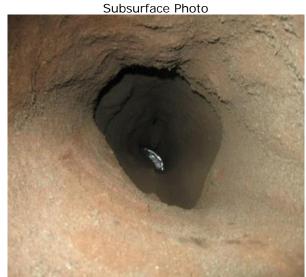

|  |      |                  | 16.50ft   | N/A |

| Comments      |                |                |            |               |        |            |       |       |
|---------------|----------------|----------------|------------|---------------|--------|------------|-------|-------|
| Operator      | Thomas Noriega |                | Technician | Jacob Barrios |        | Vehicle ID |       | USI 3 |
| Field Log #   | 3256           |                | Log Date   | 4/9/2009      |        | Soil Type  |       | Clay  |
| Asphalt Depth | 0.7            | Concrete Depth |            |               | Marker |            | Paint |       |
|               | Pavement Type  |                |            |               |        |            |       |       |



Pre-Excavation Photo





| Subs                           | Subsurface Utility Report |  |  |  |  |
|--------------------------------|---------------------------|--|--|--|--|
| Customer Geosyntec Consultants |                           |  |  |  |  |
| Project                        | Sunrise Powerlink         |  |  |  |  |
| Location                       | Alpine, CA                |  |  |  |  |
| Date                           | Tuesday, April 14, 2009   |  |  |  |  |

# Bottom Depth Photo



## Finish Photo



## Area Photo



## Pothole # 12L-2



6549 Mission Gorge Road, Suite 335, San Diego, CA 92120 619-858-1401 • Fax 619-858-1406 • www.undergroundsolutionsinc.com

| Subs                           | Subsurface Utility Report |  |  |  |  |
|--------------------------------|---------------------------|--|