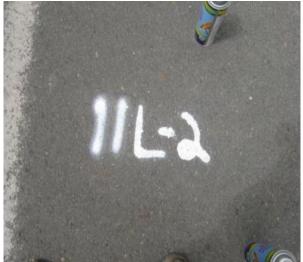

Pothole # 11L-2 Station Plan Sheet

| Station | Utility | Тор | Bottom   | Size | Type | Curb<br>Distance              | Direction |
|---------|---------|-----|----------|------|------|-------------------------------|-----------|
|         | N/A     |     | 7.080 ft |      |      | 15.00ft<br>Edge of<br>asphalt | N/A       |