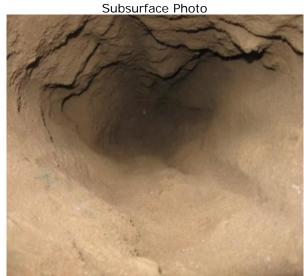

Subsurface Photo

## Pothole # 10L-1

| Subsurface Utility Report |                         |  |  |  |  |
|---------------------------|-------------------------|--|--|--|--|
| Customer                  | Geosyntec Consultants   |  |  |  |  |
| Project                   | Sunrise Powerlink       |  |  |  |  |
| Location                  | Alpine, CA              |  |  |  |  |
| Date                      | Tuesday, April 14, 2009 |  |  |  |  |