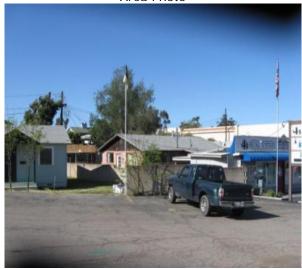

cle ID |  | USI 3 |
| Field Log #   | 3383               |  | Log Date   | 4/6/2009    |  | Soil Type  |  | DG    |
| Asphalt Depth | 0.3 Concrete Depth |  | 0.6        | Marker      |  | Paint      |  |       |
|               | Pavement Type      |  |            |             |  |            |  |       |





Subsurface Photo





| Subsurface Utility Report |                         |  |  |  |  |
|---------------------------|-------------------------|--|--|--|--|
| Customer                  | Geosyntec Consultants   |  |  |  |  |
| Project                   | Sunrise Powerlink       |  |  |  |  |
| Location                  | Alpine, CA              |  |  |  |  |
| Date                      | Tuesday, April 14, 2009 |  |  |  |  |

# Bottom Depth Photo



# Finish Photo



# Area Photo





6549 Mission Gorge Road, Suite 335, San Diego, CA 92120 619-858-1401 • Fax 619-858-1406 • www.undergroundsolutionsinc.com

| Subsurface Utility Report |                         |  |  |  |  |  |
|---------------------------|-------------------------|--|--|--|--|--|
| Customer                  | Geosyntec Consultants   |  |  |  |  |  |
| Project                   | Sunrise Powerlink       |  |  |  |  |  |
| Location                  | Alpine, CA              |  |  |  |  |  |
| Date                      | Tuesday, April 14, 2009 |  |  |  |  |  |

Pothole # 9R-2 Station Plan Sheet

| Station | Utility | Тор | Bottom   | Size | Туре | Curb<br>Distance | Direction |
|---------|---------|-----|----------|------|------|------------------|-----------|
|         | N/A     |     | 2.480 ft |