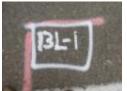

Pothole # 13L-1 Station Plan Sheet

| Station | tion Utility |          | Top Bottom Size |  | Type   | Curb<br>Distance | Direction |
|---------|--------------|----------|-----------------|--|--------|------------------|-----------|
|         | N/A          | 6.000 ft |                 |  | 6.00ft | N/A              |           |