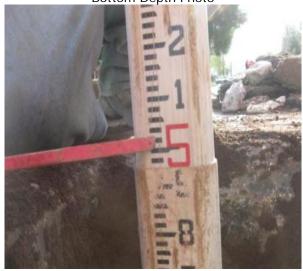

an | Jacob Barrios |        | Vehicle ID |       | USI 3 |
| Field Log #   | 3256               |  | Log Date   | 4/9/2009      |        | Soil Type  |       | Clay  |
| Asphalt Depth | 0.8 Concrete Depth |  | ete Depth  | 0.7           | Marker |            | Paint |       |
|               | Pavement Type      |  |            |               |        |            |       |       |







| Subs                | Subsurface Utility Report |  |  |  |  |
|---------------------|---------------------------|--|--|--|--|
| Customer            | Geosyntec Consultants     |  |  |  |  |
| Project             | Sunrise Powerlink         |  |  |  |  |
| Location Alpine, CA |                           |  |  |  |  |
| Date                | Tuesday, April 14, 2009   |  |  |  |  |

# Bottom Depth Photo



## Finish Photo



## Area Photo



## Pothole # 12L-1



6549 Mission Gorge Road, Suite 335, San Diego, CA 92120 619-858-1401 • Fax 619-858-1406 • www.undergroundsolutionsinc.com

| Subsurface Utility Report      |                   |  |  |  |
|--------------------------------|-------------------|--|--|--|
| Customer Geosyntec Consultants |                   |  |  |  |
| Project                        | Sunrise Powerlink |  |  |  |
| Location                       | Alpine, CA        |  |  |  |
| Date Tuesday, April 14, 2009   |                   |  |  |  |

Pothole # 12L-2 Station Plan Sheet

| Station | Utility | Top Bottom Size Type |  | Type | Curb<br>Distance | Direction |     |
|---------|---------|----------------------|--|------|------------------|-----------|-----|
|         |