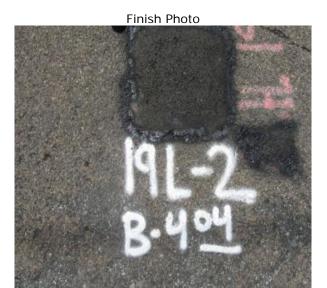

Pothole # 19L-2 Station Plan Sheet

| Station | Utility | Тор      | Bottom | Size | Туре                      | Curb<br>Distance | Direction |
|---------|---------|----------|--------|------|---------------------------|------------------|-----------|
|         | N/A     | 4.040 ft |        |      | 9.50ft Edge<br>of asphalt | N/A              |           |