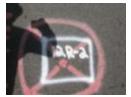

| Pothole # 12R- | 3 Station | Plan Sheet |
|----------------|-----------|------------|
|----------------|-----------|------------|

| Station | Utility | Тор | Bottom   | Size | Туре | Curb<br>Distance       | Direction |
|---------|---------|-----|----------|------|------|------------------------|-----------|
|         | N/A     |     | 2.370 ft |      |      | 8.00ft Edge of asphalt | N/A       |
| Commen  | is .    |     |          |      |      |                        |           |