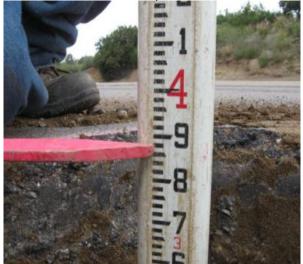

Pothole # 13R-1 Station Plan Sheet

| Station | Utility | Тор | Bottom   | Size | Туре | Curb<br>Distance | Direction |
|---------|---------|-----|----------|------|------|------------------|-----------|
|         | N/A     |     | 3.860 ft |      |      | 20.00ft          | N/A       |