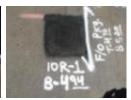

Pothole # 10R-1 Station Plan Sheet

| Station | Utility      | Тор | Bottom Size Type |         | Туре | Curb<br>Distance | Direction |
|---------|--------------|-----|------------------|---------|------|------------------|-----------|
|         | N/A 4.940 ft |     |                  | 12.80ft | N/A  |                  |           |
|         |              |     |                  |         |      |                  |           |

| Comments      |                |  |            |             |        |            |       |       |
|---------------|----------------|--|------------|-------------|--------|------------|-------|-------|
| Operator      | Thomas Noriega |  | Technician | Rick Wallis |        | Vehicle ID |       | USI 3 |
| Field Log #   | 3384           |  | Log Date   | 4/6/2009    |        | Soil Type  |       | DG    |
| Asphalt Depth | 0.5 Concret    |  | rete Depth | 0           | Marker |            | Paint |       |
|               | Pavement Type  |  |            |             |        |            |       |       |