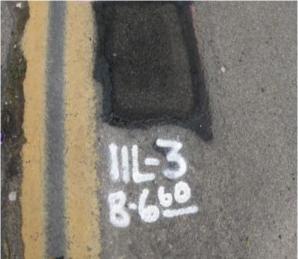

Pothole # 11L-3 Station Plan Sheet

| Station | Utility | Тор | Bottom   | Size | Туре | Curb<br>Distance              | Direction |
|---------|---------|-----|----------|------|------|-------------------------------|-----------|
|         | N/A     |     | 6.600 ft |      |      | 21.00ft<br>Edge of<br>asphalt | N/A       |