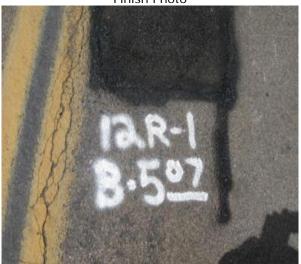

| USI 3 |
| Field Log #   | 3255              |  | Log Date   | 4/9/2009      |        | Soil Type  |       | Sand  |
| Asphalt Depth | 0.6 Concrete Dept |  | ete Depth  | 0.5           | Marker |            | Paint |       |
| Pavement Type |                   |  |            |               |        |            | -     |       |











| Subsurface Utility Report |                         |  |  |  |  |
|---------------------------|-------------------------|--|--|--|--|
| Customer                  | Geosyntec Consultants   |  |  |  |  |
| Project                   | Sunrise Powerlink       |  |  |  |  |
| Location                  | Alpine, CA              |  |  |  |  |
| Date                      | Tuesday, April 14, 2009 |  |  |  |  |

# Bottom Depth Photo



# Finish Photo



# Area Photo



### Pothole # 12R-1



6549 Mission Gorge Road, Suite 335, San Diego, CA 92120 619-858-1401 • Fax 619-858-1406 • www.undergroundsolutionsinc.com

| Subsurface Utility Report |                         |  |  |  |  |
|---------------------------|-------------------------|--|--|--|--|
| Customer                  | Geosyntec Consultants   |  |  |  |  |
| Project                   | Sunrise Powerlink       |  |  |  |  |
| Location                  | Alpine, CA              |  |  |  |  |
| Date                      | Tuesday, April 14, 2009 |  |  |  |  |

Pothole # 12R-2 Station Plan Sheet

| Station | Utility | Тор | Bottom   | Size | Type Curb<br>Distance |                               | Direction |
|---------|---------|-----|----------|------|-----------------------|--------