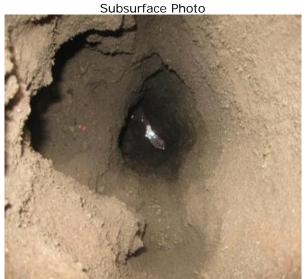

Pre-Excavation Photo

Subsurface Photo

| Subsurface Utility Report |                         |  |  |  |
|---------------------------|-------------------------|--|--|--|
| Customer                  | Geosyntec Consultants   |  |  |  |
| Project                   | Sunrise Powerlink       |  |  |  |
| Location                  | Alpine, CA              |  |  |  |
| Date                      | Tuesday, April 14, 2009 |  |  |  |