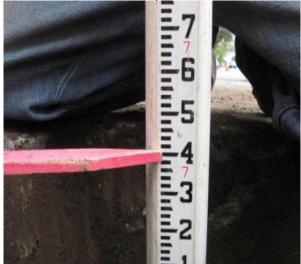

3342           |                | Log Date   | 4/8/2009      |        | Soil Type  |       | Sand  |
| Asphalt Depth | 0.5            | Concrete Depth |            | 0             | Marker |            | Paint |       |
|               | Pavement Type  |                |            |               |        |            | -     |       |

Pre-Excavation Photo



Subsurface Photo





| Subsurface Utility Report |                         |  |  |  |
|---------------------------|-------------------------|--|--|--|
| Customer                  | Geosyntec Consultants   |  |  |  |
| Project                   | Sunrise Powerlink       |  |  |  |
| Location                  | Alpine, CA              |  |  |  |
| Date                      | Tuesday, April 14, 2009 |  |  |  |

# Bottom Depth Photo



## Finish Photo



# Area Photo



## Pothole # 11L-1



6549 Mission Gorge Road, Suite 335, San Diego, CA 92120 619-858-1401 • Fax 619-858-1406 • www.undergroundsolutionsinc.com

| Subsurface Utility Report |                         |  |  |  |
|---------------------------|-------------------------|--|--|--|
| Customer                  | Geosyntec Consultants   |  |  |  |
| Project                   | Sunrise Powerlink       |  |  |  |
| Location                  | Alpine, CA              |  |  |  |
| Date                      | Tuesday, April 14, 2009 |  |  |  |

Pothole # 11L-2 Station Plan Sheet

| Station | Utility | Тор | Bottom   | Size | Type | Curb<br>Distance              | Direction |
|---------|---------|-----|----------|------|------|-------------------------------|----------