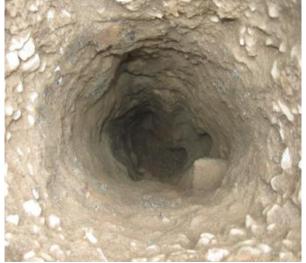

| N/A     |     | 3.860 ft |      |      | 20.00ft          | N/A       |

| Comments      |                |                |            |              |        |           |       |       |
|---------------|----------------|----------------|------------|--------------|--------|-----------|-------|-------|
| Operator      | Thomas Noriega |                | Technician | Jacob Barrio | os     | Vehicle   | ID    | USI 3 |
| Field Log #   | 3387           |                | Log Date   | 4/10/2009    |        | Soil Type |       | DG    |
| Asphalt Depth | 0.6            | Concrete Depth |            |              | Marker |           | Paint |       |
|               | Pavement Type  |                |            |              |        |           |       |       |





Subsurface Photo





| Subsurface Utility Report      |                   |  |  |  |
|--------------------------------|-------------------|--|--|--|
| Customer Geosyntec Consultants |                   |  |  |  |
| Project                        | Sunrise Powerlink |  |  |  |
| Location                       | Alpine, CA        |  |  |  |
| Date Tuesday, April 14, 2009   |                   |  |  |  |











### Pothole # 13R-1



6549 Mission Gorge Road, Suite 335, San Diego, CA 92120 619-858-1401 • Fax 619-858-1406 • www.undergroundsolutionsinc.com

| Subsurface Utility Report      |                   |  |  |  |
|--------------------------------|-------------------|--|--|--|
| Customer Geosyntec Consultants |                   |  |  |  |
| Project                        | Sunrise Powerlink |  |  |  |