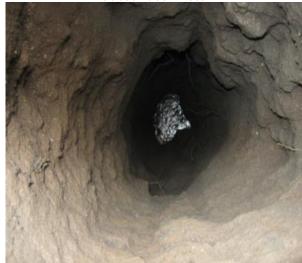

|----------|------|------|-------------------------------|-----------|
|         | N/A     |     | 7.080 ft |      |      | 15.00ft<br>Edge of<br>asphalt | N/A       |

| Comments      |                    |  |            |               |  |            |  |       |
|---------------|--------------------|--|------------|---------------|--|------------|--|-------|
| Operator      | Thomas Noriega     |  | Technician | Jacob Barrios |  | Vehicle ID |  | USI 3 |
| Field Log #   | 3342               |  | Log Date   | 4/8/2009      |  | Soil Type  |  | Sand  |
| Asphalt Depth | 0.4 Concrete Depth |  | 0.7        | Marker        |  | Paint      |  |       |
|               |                    |  |            | <u>.</u>      |  |            |  |       |

Pre-Excavation Photo



Subsurface Photo



## Pothole # 11L-2



| Subsurface Utility Report |                         |  |  |  |
|---------------------------|-------------------------|--|--|--|
| Customer                  | Geosyntec Consultants   |  |  |  |
| Project                   | Sunrise Powerlink       |  |  |  |
| Location                  | Alpine, CA              |  |  |  |
| Date                      | Tuesday, April 14, 2009 |  |  |  |

# Bottom Depth Photo



## Finish Photo



# Area Photo



## Pothole # 11L-2



6549 Mission Gorge Road, Suite 335, San Diego, CA 92120 619-858-1401 • Fax 619-858-1406 • www.undergroundsolutionsinc.com

| Subsurface Utility Report |                         |  |  |  |
|---------------------------|-------------------------|--|--|--|
| Customer                  | Geosyntec Consultants