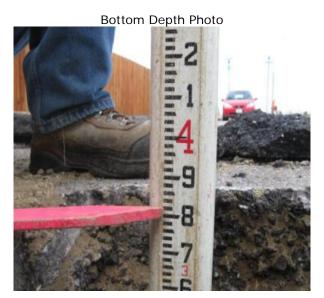

| Pothole # | 18R-3 | Station | Plan Sheet |
|-----------|-------|---------|------------|
|           |       |         |            |

| Station | Utility | Тор | Bottom   | Size | Туре | Curb<br>Distance | Direction |
|---------|---------|-----|----------|------|------|------------------|-----------|
|         | N/A     |     | 3.800 ft |      |      | 4.50ft           | N/A       |
|         |         |     |          |      |      |                  |           |

| Comments      |                |  |            |               |        |         |       |       |
|---------------|----------------|--|------------|---------------|--------|---------|-------|-------|
| Operator      | Thomas Noriega |  | Technician | Jacob Barrios |        | Vehicle | ID    | USI 3 |
| Field Log #   | 3394           |  | Log Date   | 4/13/2009     |        | Soil Ty | ре    | Clay  |
| Asphalt Depth | 0.5 Conc       |  | ete Depth  | 0             | Marker |         | Paint |       |
|               | Pavement Type  |  |            |               |        |         |       |       |