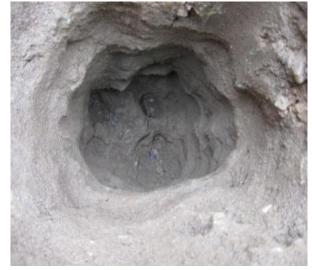

|
|         | N/A     |     | 2.490 ft |      |      | 13.60ft          | N/A       |
|         |         |     |          |      |      |                  |           |

| Comments      |                 |  |            |               |        |            |  |       |
|---------------|-----------------|--|------------|---------------|--------|------------|--|-------|
| Operator      | Thomas Noriega  |  | Technician | Jacob Barrios |        | Vehicle ID |  | USI 3 |
| Field Log #   | 3387            |  | Log Date   | 4/10/2009     |        | Soil Type  |  | DG    |
| Asphalt Depth | 0.6 Concrete De |  | rete Depth | 0             | Marker | Paint      |  |       |
|               | Pavement Type   |  |            |               |        |            |  |       |





Subsurface Photo





| Subsurface Utility Report      |                         |  |  |  |
|--------------------------------|-------------------------|--|--|--|
| Customer Geosyntec Consultants |                         |  |  |  |
| Project                        | Sunrise Powerlink       |  |  |  |
| Location                       | Alpine, CA              |  |  |  |
| Date                           | Tuesday, April 14, 2009 |  |  |  |

# Bottom Depth Photo







# Area Photo



### Pothole # 13R-2



6549 Mission Gorge Road, Suite 335, San Diego, CA 92120 619-858-1401 • Fax 619-858-1406 • www.undergroundsolutionsinc.com

| Subsurface Utility Report      |                         |  |  |  |
|--------------------------------|-------------------------|--|--|--|
| Customer Geosyntec Consultants |