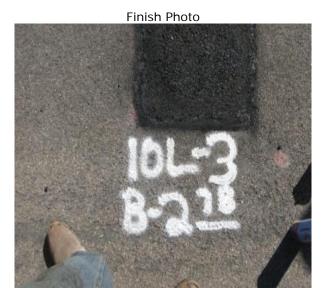

## Finish Photo

## Pothole # 10L-1

| Subsurface Utility Report |                         |  |  |  |  |
|---------------------------|-------------------------|--|--|--|--|
| Customer                  | Geosyntec Consultants   |  |  |  |  |
| Project                   | Sunrise Powerlink       |  |  |  |  |
| Location                  | Alpine, CA              |  |  |  |  |
| Date                      | Tuesday, April 14, 2009 |  |  |  |  |