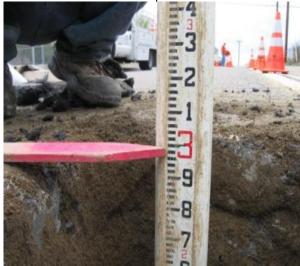

| USI 3 |
| Field Log #   | 3389           |  | Log Date   | 4/10/2009     |        | Soil Type  |       | Clay  |
| Asphalt Depth | 0.5 Concrete   |  | ete Depth  | 0             | Marker |            | Paint |       |
|               |                |  |            |               |        |            |       |       |





Subsurface Photo





| Subsurface Utility Report      |                         |  |  |  |
|--------------------------------|-------------------------|--|--|--|
| Customer Geosyntec Consultants |                         |  |  |  |
| Project                        | Sunrise Powerlink       |  |  |  |
| Location                       | Alpine, CA              |  |  |  |
| Date                           | Tuesday, April 14, 2009 |  |  |  |

# Bottom Depth Photo







## Area Photo



## Pothole # 18L-2



6549 Mission Gorge Road, Suite 335, San Diego, CA 92120 619-858-1401 • Fax 619-858-1406 • www.undergroundsolutionsinc.com

| Subsurface Utility Report      |                   |  |  |  |
|--------------------------------|-------------------|--|--|--|
| Customer Geosyntec Consultants |                   |  |  |  |
| Project                        | Sunrise Powerlink |  |  |  |
| Location                       | Alpine, CA        |  |  |  |
| Date Tuesday, April 14, 2009   |                   |  |  |  |

Pothole # 18L-3 Station Plan Sheet

| Station | Utility | Тор | Bottom   | Size | Type | Curb<br>Distance              | Direction |
|---------|---------|-----|----------|------|------|-------------------------------|-----------|
|         | N/A