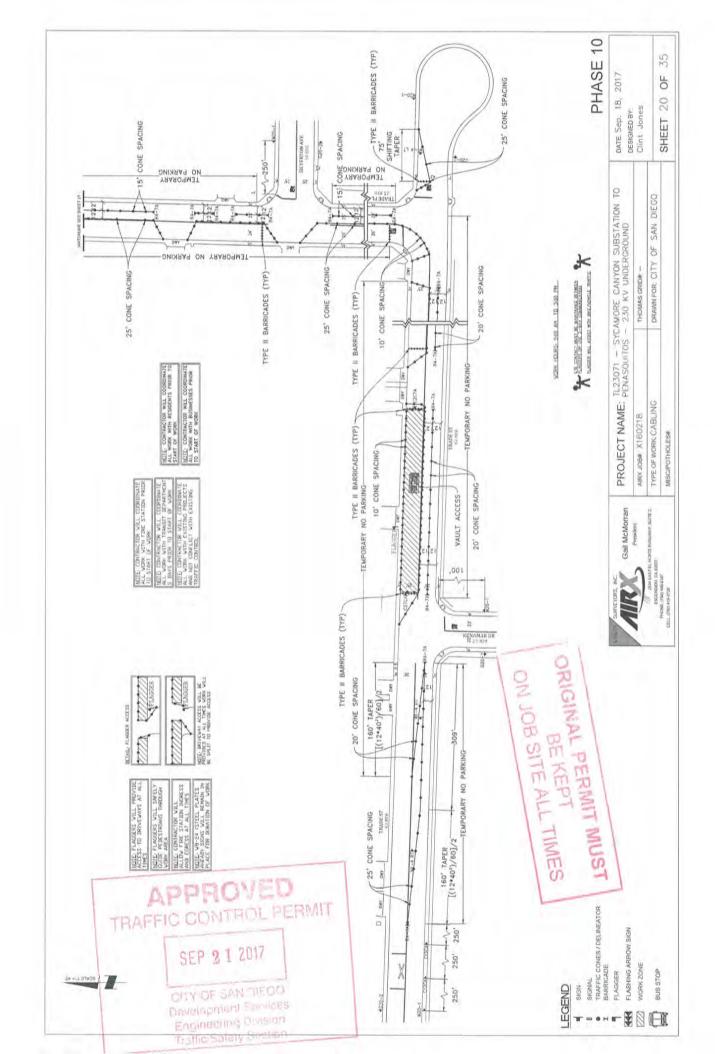

Phase 12 (STA 227+50 to 244+15), Phase 13 (STA 244+15 to STA 260+00); Including Saturdays 8:00AM-4:00PM SX to PQ Cabling: Phase 5 (STA 101+50 - 120+36), Phase 10 (STA 189+15 - 206+40), Phase 11 (STA 206+40 - 227+50), Comments: