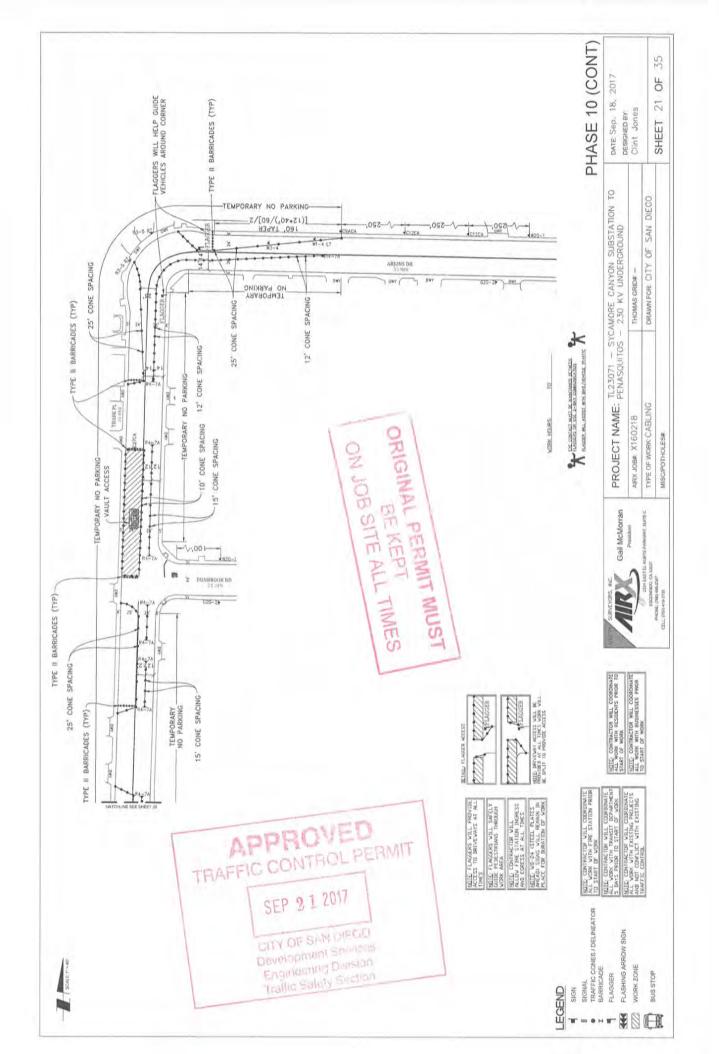

Phase 12 (STA 227+50 to 244+15), Phase 13 (STA 244+15 to STA 260+00); Including Saturdays 8:00AM-4:00PM SX to PQ Cabling: Phase 5 (STA 101+50 - 120+36), Phase 10 (STA 189+15 - 206+40), Phase 11 (STA 206+40 - 227+50), Comments: