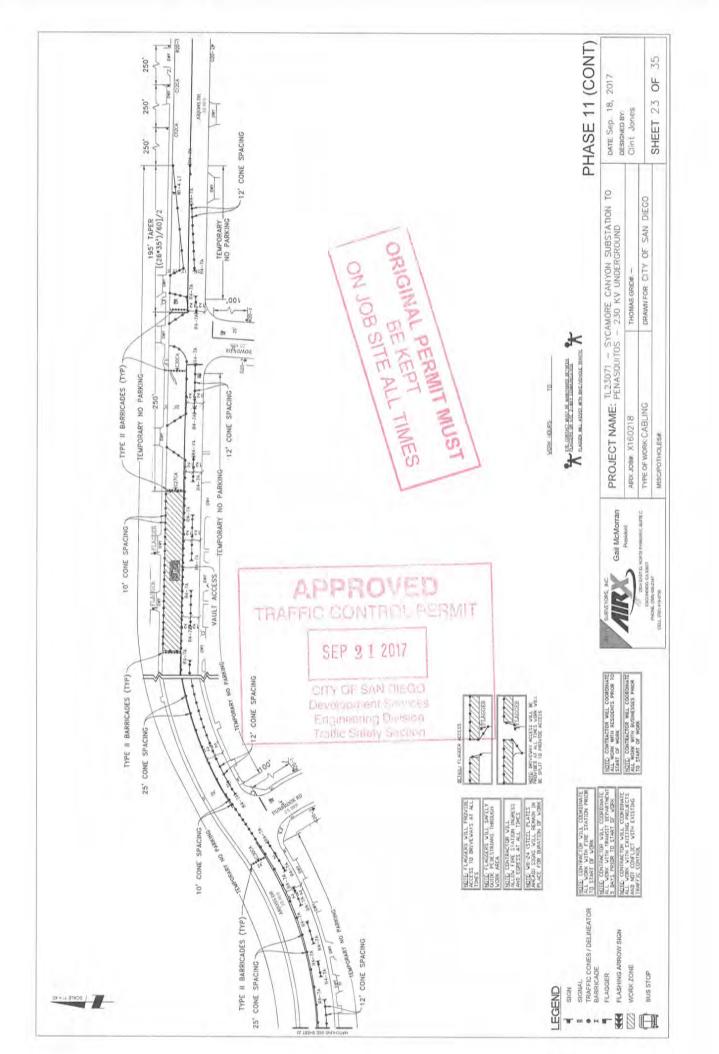

Phase 12 (STA 227+50 to 244+15), Phase 13 (STA 244+15 to STA 260+00); Including Saturdays 8:00AM-4:00PM SX to PQ Cabling: Phase 5 (STA 101+50 - 120+36), Phase 10 (STA 189+15 - 206+40), Phase 11 (STA 206+40 - 227+50), Comments: