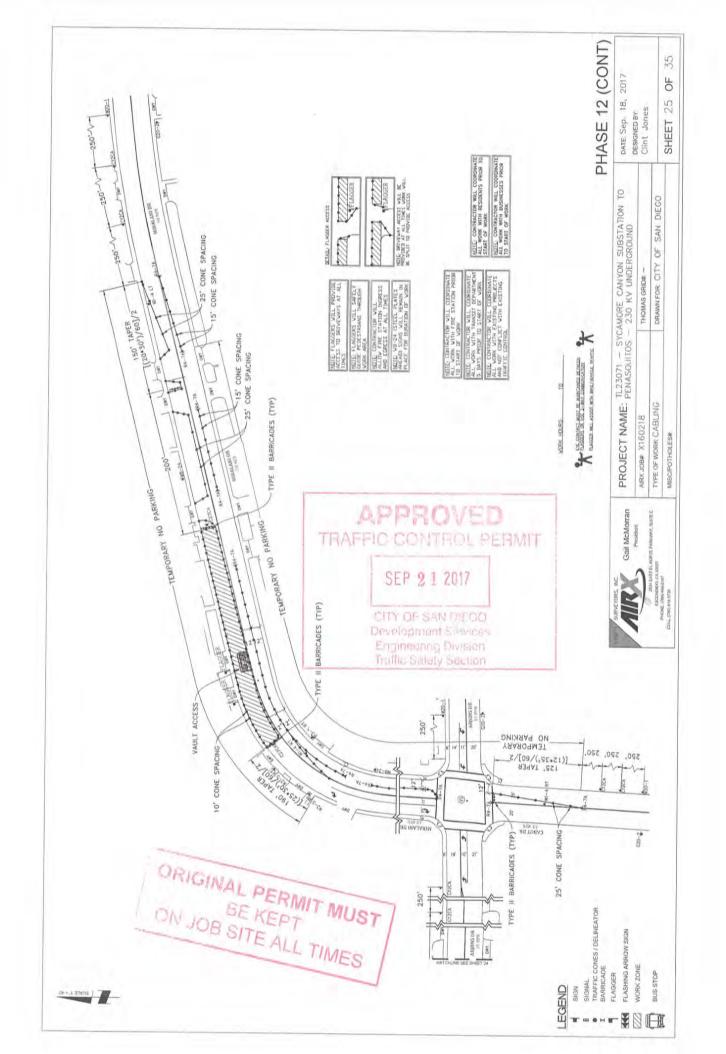

Phase 12 (STA 227+50 to 244+15), Phase 13 (STA 244+15 to STA 260+00); Including Saturdays 8:00AM-4:00PM SX to PQ Cabling: Phase 5 (STA 101+50 - 120+36), Phase 10 (STA 189+15 - 206+40), Phase 11 (STA 206+40 - 227+50), Comments: