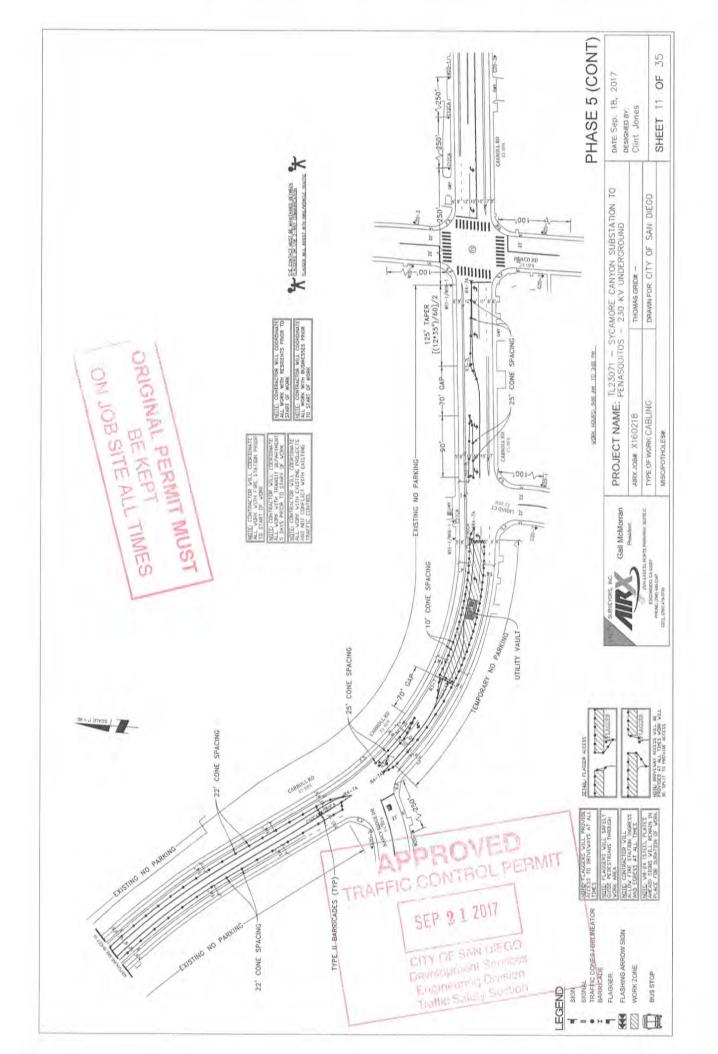

Phase 12 (STA 227+50 to 244+15), Phase 13 (STA 244+15 to STA 260+00); Including Saturdays 8:00AM-4:00PM SX to PQ Cabling: Phase 5 (STA 101+50 - 120+36), Phase 10 (STA 189+15 - 206+40), Phase 11 (STA 206+40 - 227+50), Comments: