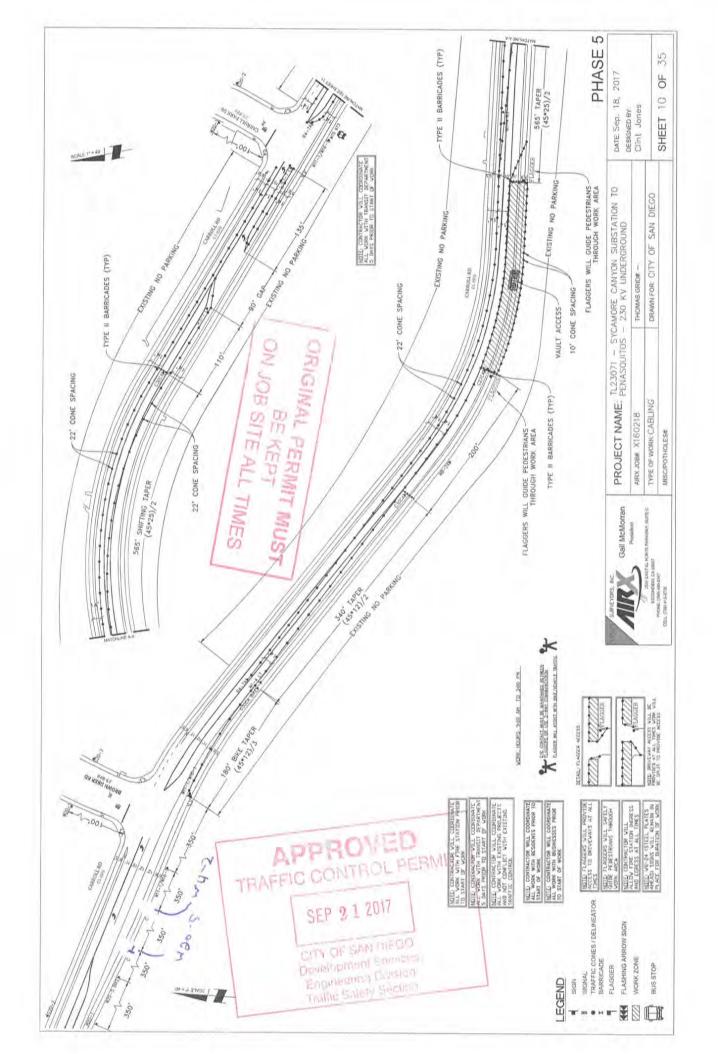

Phase 12 (STA 227+50 to 244+15), Phase 13 (STA 244+15 to STA 260+00); Including Saturdays 8:00AM-4:00PM SX to PQ Cabling: Phase 5 (STA 101+50 - 120+36), Phase 10 (STA 189+15 - 206+40), Phase 11 (STA 206+40 - 227+50), Comments: