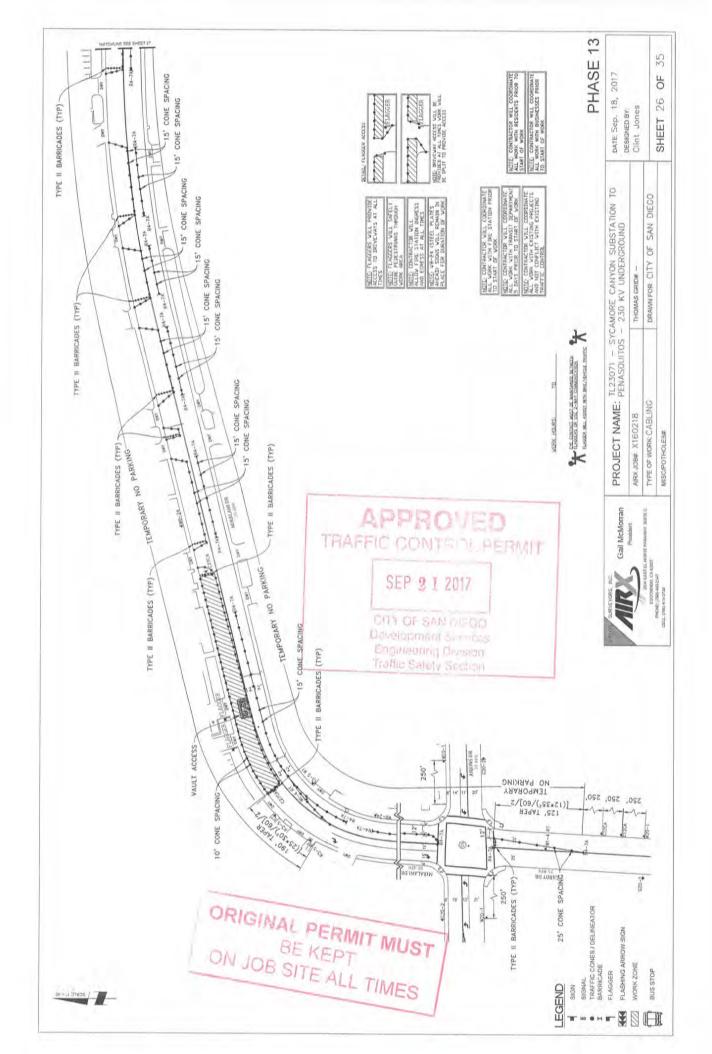

Phase 12 (STA 227+50 to 244+15), Phase 13 (STA 244+15 to STA 260+00); Including Saturdays 8:00AM-4:00PM SX to PQ Cabling: Phase 5 (STA 101+50 - 120+36), Phase 10 (STA 189+15 - 206+40), Phase 11 (STA 206+40 - 227+50), Comments: