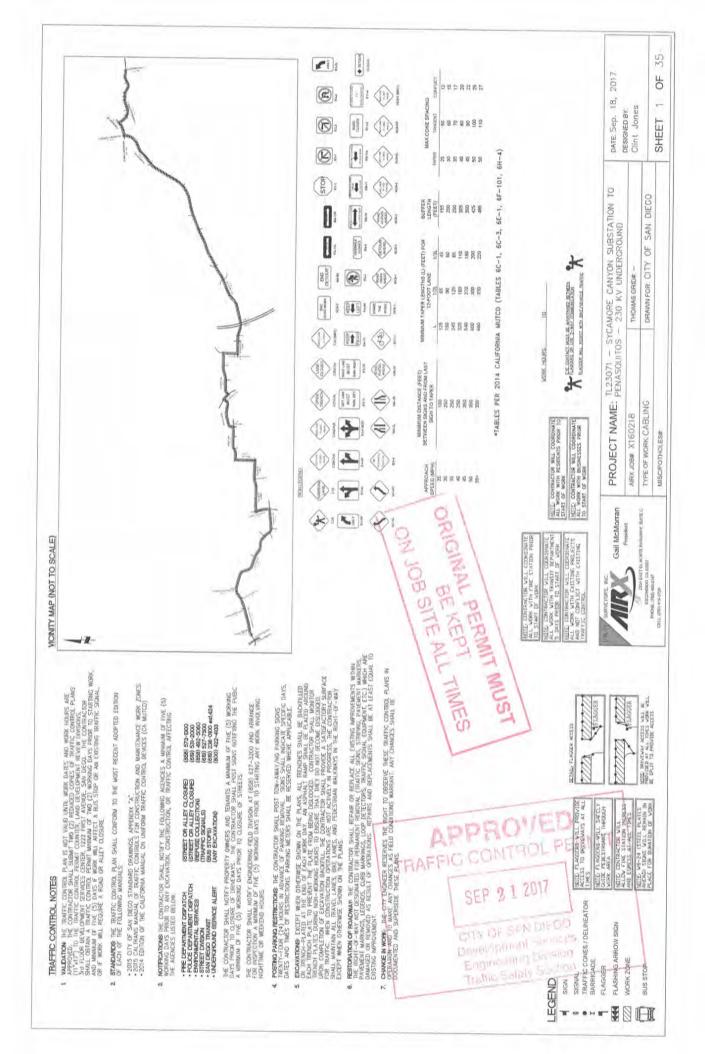

Phase 12 (STA 227+50 to 244+15), Phase 13 (STA 244+15 to STA 260+00); Including Saturdays 8:00AM-4:00PM SX to PQ Cabling: Phase 5 (STA 101+50 - 120+36), Phase 10 (STA 189+15 - 206+40), Phase 11 (STA 206+40 - 227+50), Comments: