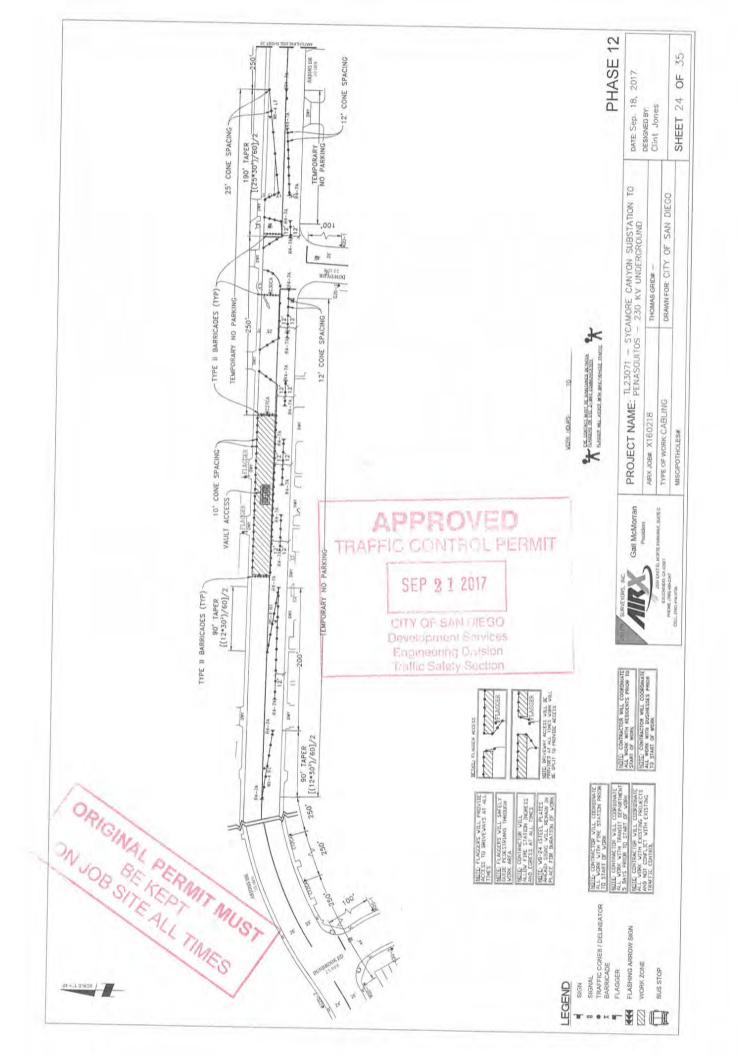

Phase 12 (STA 227+50 to 244+15), Phase 13 (STA 244+15 to STA 260+00); Including Saturdays 8:00AM-4:00PM SX to PQ Cabling: Phase 5 (STA 101+50 - 120+36), Phase 10 (STA 189+15 - 206+40), Phase 11 (STA 206+40 - 227+50), Comments: