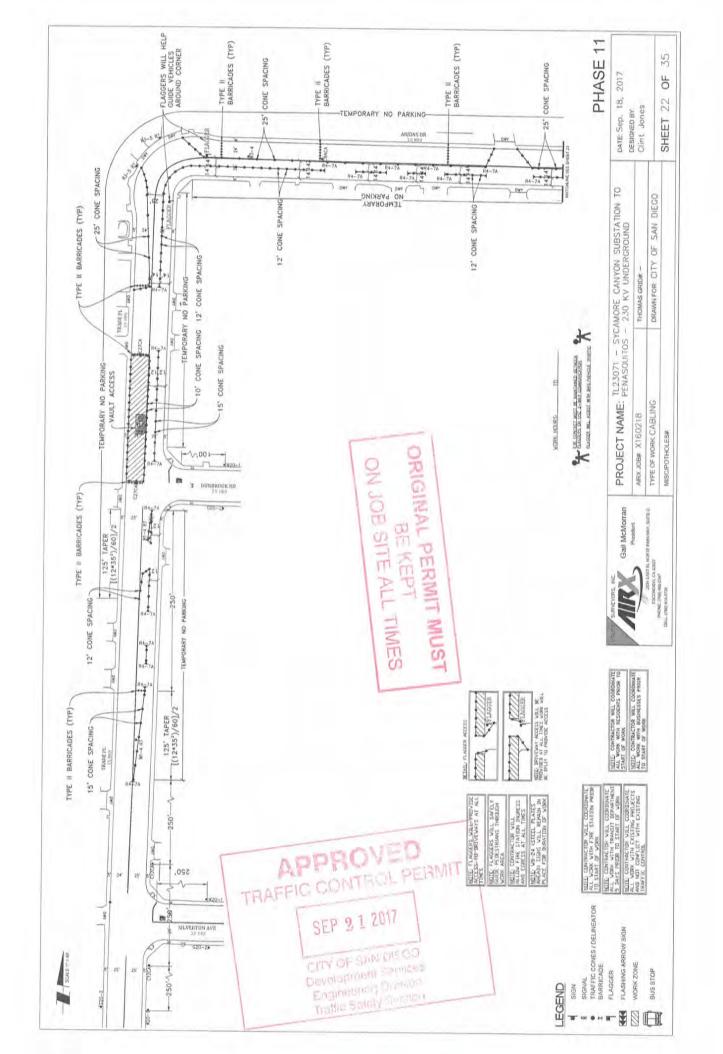

Phase 12 (STA 227+50 to 244+15), Phase 13 (STA 244+15 to STA 260+00); Including Saturdays 8:00AM-4:00PM SX to PQ Cabling: Phase 5 (STA 101+50 - 120+36), Phase 10 (STA 189+15 - 206+40), Phase 11 (STA 206+40 - 227+50), Comments: