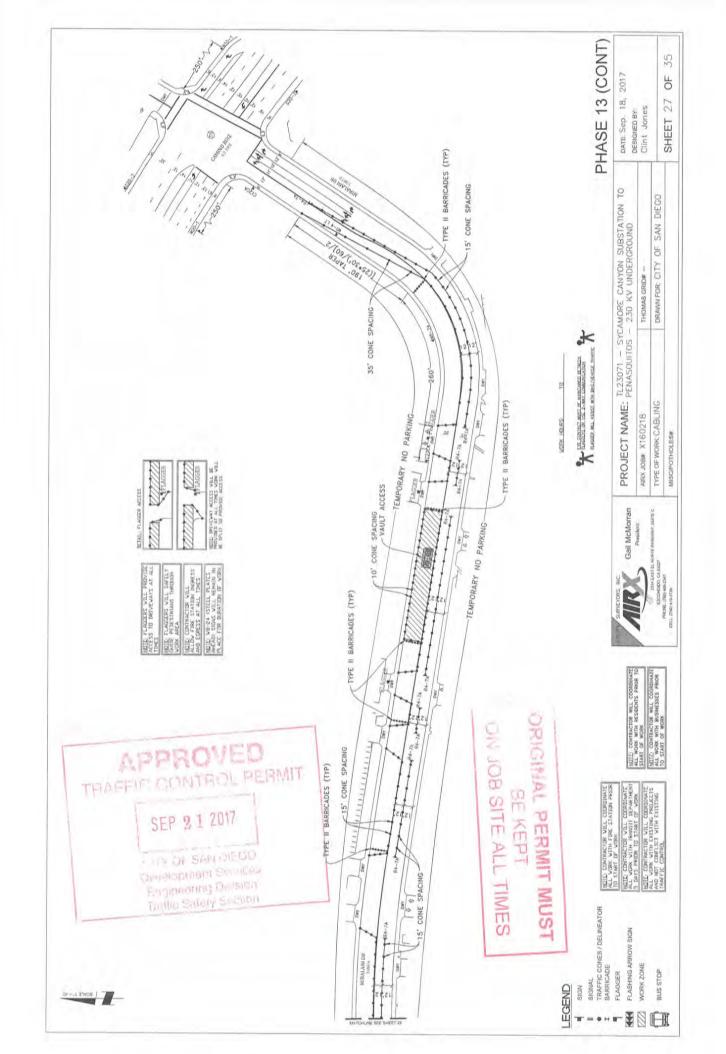

Phase 12 (STA 227+50 to 244+15), Phase 13 (STA 244+15 to STA 260+00); Including Saturdays 8:00AM-4:00PM SX to PQ Cabling: Phase 5 (STA 101+50 - 120+36), Phase 10 (STA 189+15 - 206+40), Phase 11 (STA 206+40 - 227+50), Comments: