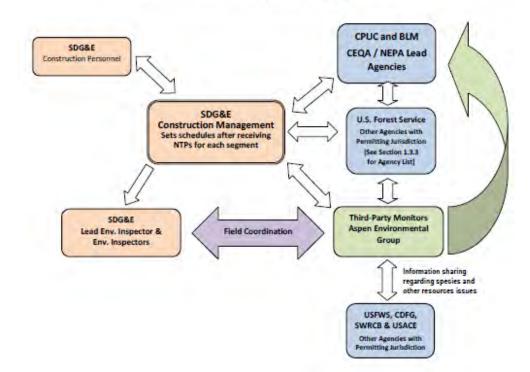

- SDG&E will submit a timely report of unanticipated events, as described in Section 4.0, that may
  occur during construction.
- If "take" is imminent or there is a danger/hazard, the CPUC EM can request work to be stopped in that area immediately (as long as it can be done safely); this request should be made to the construction segment manager or the segment EM. At any time, anyone can order an activity to be halted temporarily if take or a hazard is imminent.
- Weekly conference calls will include a discussion of construction and compliance activities, with CPUC EMs, SDG&E lead environmental monitor, and agency staff participating.
- The first flowchart below illustrates how information generally flows during construction.

#### **General Communication Protocol During Construction**



Formatted: Not Expanded by / Condensed by

Final MMCRP 4 Revised November 2010

The following list and flowchart below take the communication protocol laid out in the flowchart above and further illustrates an example of the communication process that would occur when the CPUC EM identifies a non-compliance event regarding biological resources during construction. If no sensitive species or resources are affected by the non-compliance event, Steps 5 and 6 would not be required. A non-compliance event regarding other environmental resources would involve other applicable agencies. Section 4.1 discusses Mitigation Measures Compliance and Reporting and non-compliance events.

- Step 1. Verbally notify SDG&E and request immediate correction.
- Step 2. Inform CPUC/BLM of status and USFS if on