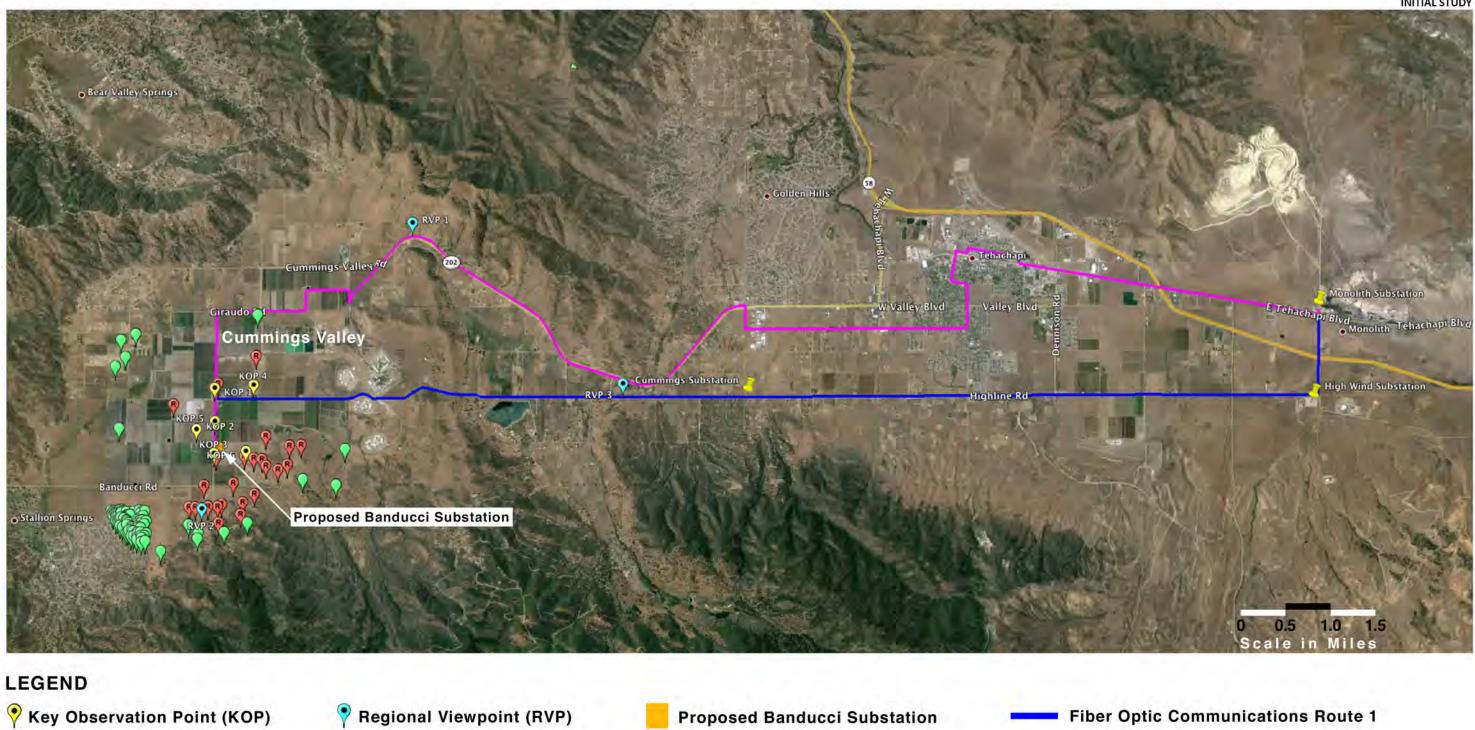

Residence Less Than One Mile from Proposed Substation

**Residence 1 to 1.5 Miles from Proposed Substation** 

| This modified Google Earth image presents a <b>Regional Viewpoint Map</b> that encompasses both the proposed substation development area (Cummings Valley) and the fiber optic communications routes (to the east). The map indicates the location of Key Observation Points selected for detailed analysis and several Regional Viewpoints used for additional landscape visibility discussion. The locations | VIEWPOINT MAP |
|----------------------------------------------------------------------------------------------------------------------------------------------------------------------------------------------------------------------------------------------------------------------------------------------------------------------------------------------------------------------------------------------------------------|---------------|
| of residences in the vicinity of the proposed substation site are also indicated with red and green symbols.                                                                                                                                                                                                                                                                                                   | REGIONAL      |