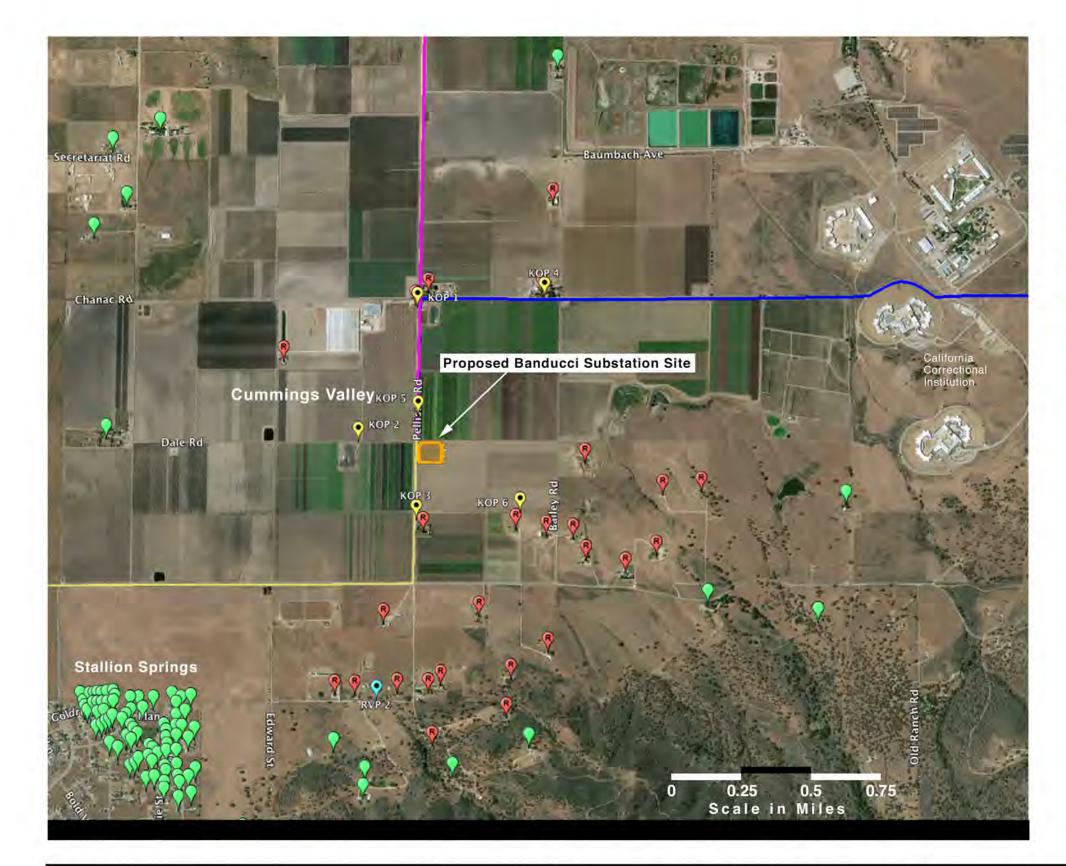

## LEGEND

- Key Observation Point (KOP)
- Regional Viewpoint (RVP)
- Proposed Banducci Substation Site
- Fiber Optic Communications Route 1
- Fiber Optic Communications Route 2
- Residence Less Than 1 Mile from Proposed Substation Site
- Residence 1 to 1.5 Miles from Proposed Substation Site

This modified Google Earth image presents a map of the Cummings Valley **Key Observation Points (KOPs)**. The six KOP locations are indicated with yellow symbols. The 26 rural residences within one mile of the proposed substation site are indicated with red symbols, and the numerous residences within 1 to 1.5 miles of the site are indicated with green symbols. However, substation site visibility from Stallion Springs is primarily limited to the residences along the north and east perimeters of the residential development.