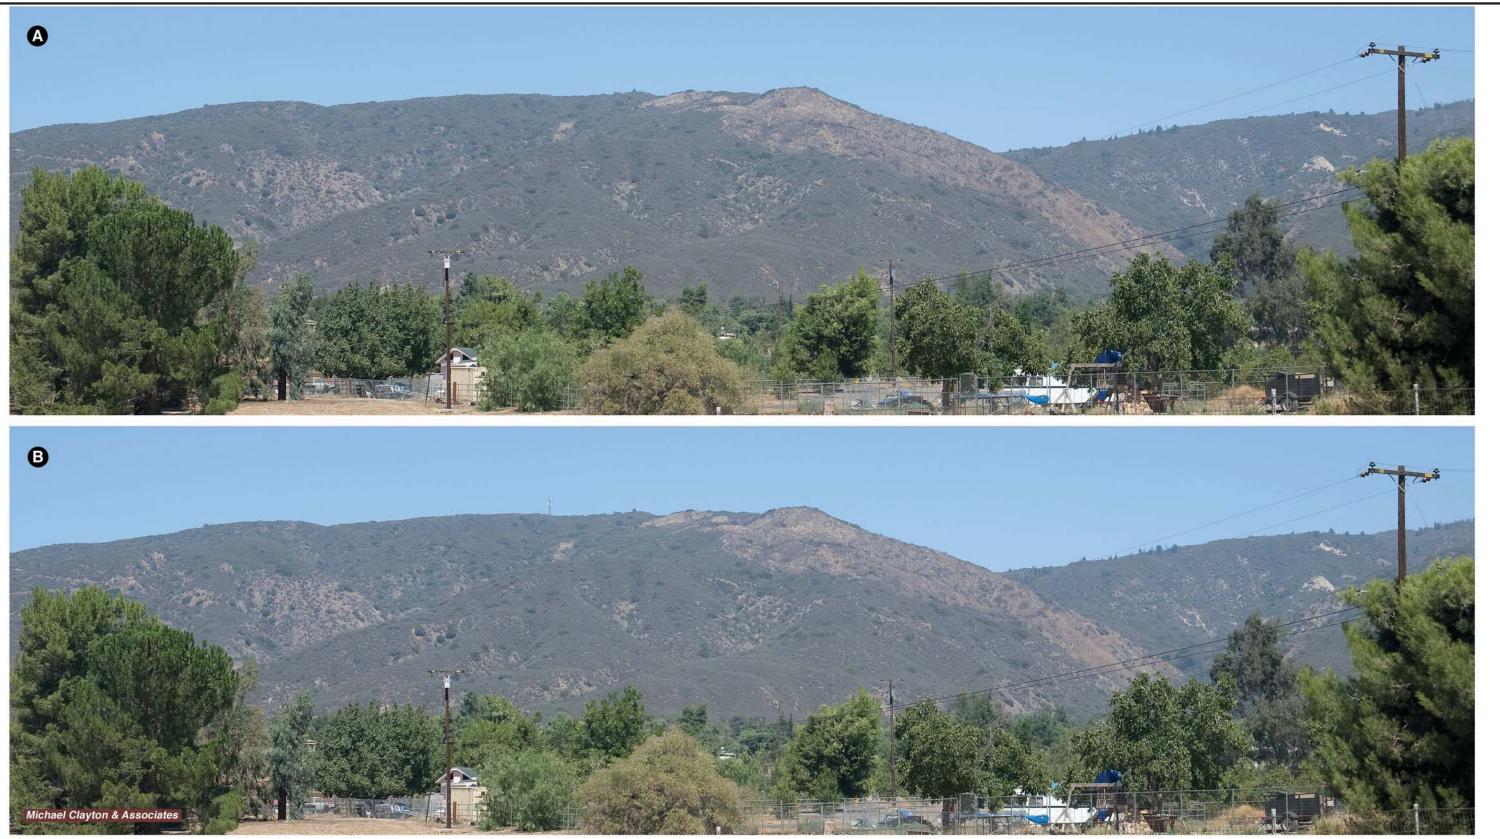

The **existing view** to the north-northwest toward the Mill Creek Communications Site, from Key Viewpoint 9 on Carter Street, just west of Fremont Street in the City of Yucaipa. The ridgelines tot he north are natural appearing and are absent any apparent built structures.

**B** The image presents a **photosimulation** of that portion of the proposed Mill Creek Communications site that would be visible from Yucaipa. The simulation shows the proposed tower and antennas that would be slightly visible above the ridgeline at a distance of two miles.

Figure D.12-10A-B Key Viewpoint 9 Carter Street Mill Creek Communication Site