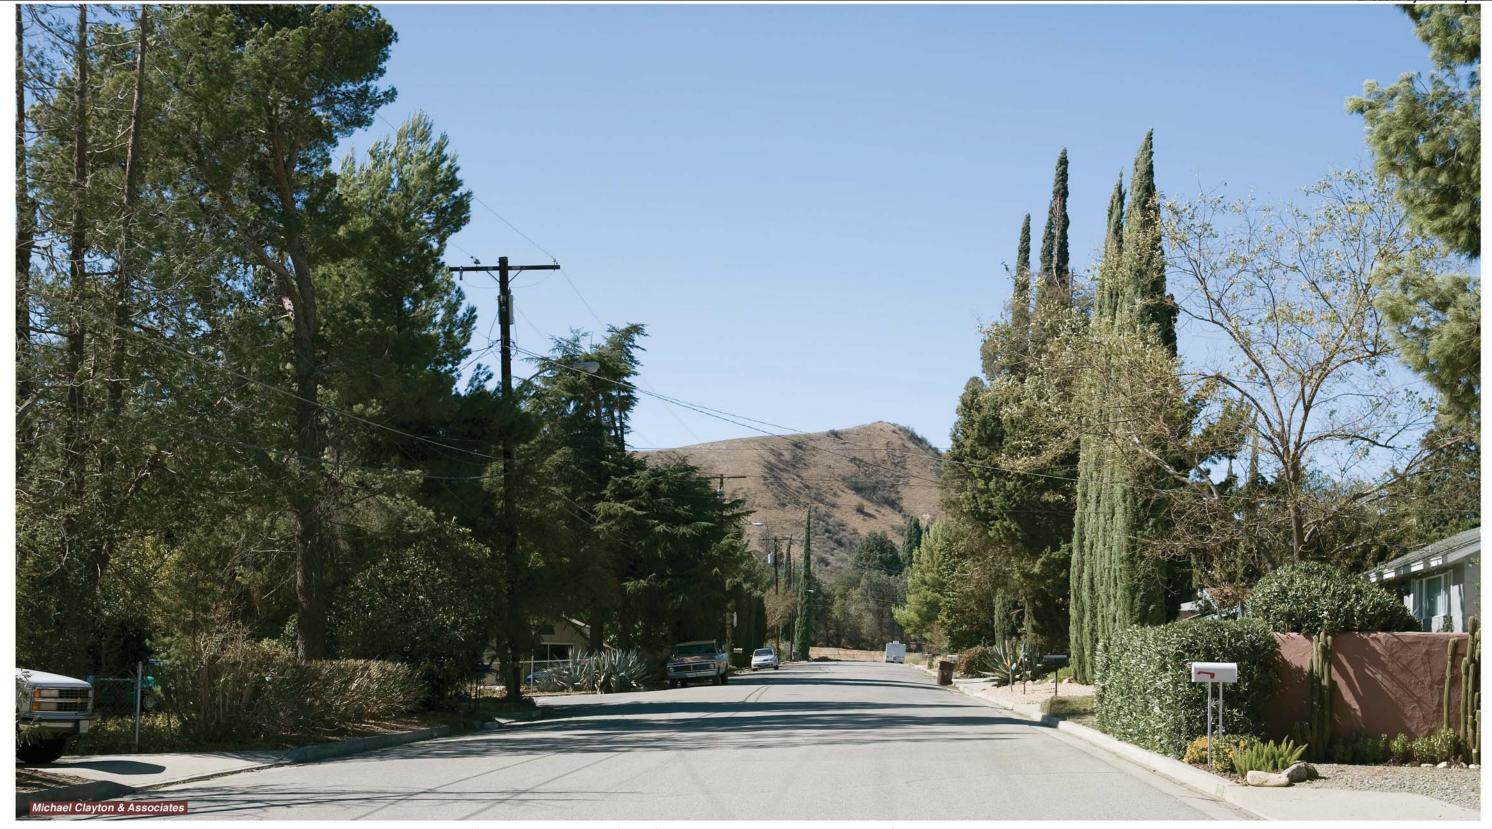

The **existing view** to the west down Summit Drive in the City of Banning. The Route Alternative Option 3 would replace the existing wood pole distribution line that runs along the south side of Summit Drive with a steel pole 115 kV subtransmission line with a distribution underbuild. This view captures the suburban residential character of the neighborhood. Though unsightly with numerous overhead lines, the existing wood pole distribution line does not substantially contrast with the existing residential landscape and is a typical suburban landscape feature of older residential areas.

Figure D.12-12A
Key Viewpoint 11
Summit Drive
Existing View

December 2007 Draft EIR