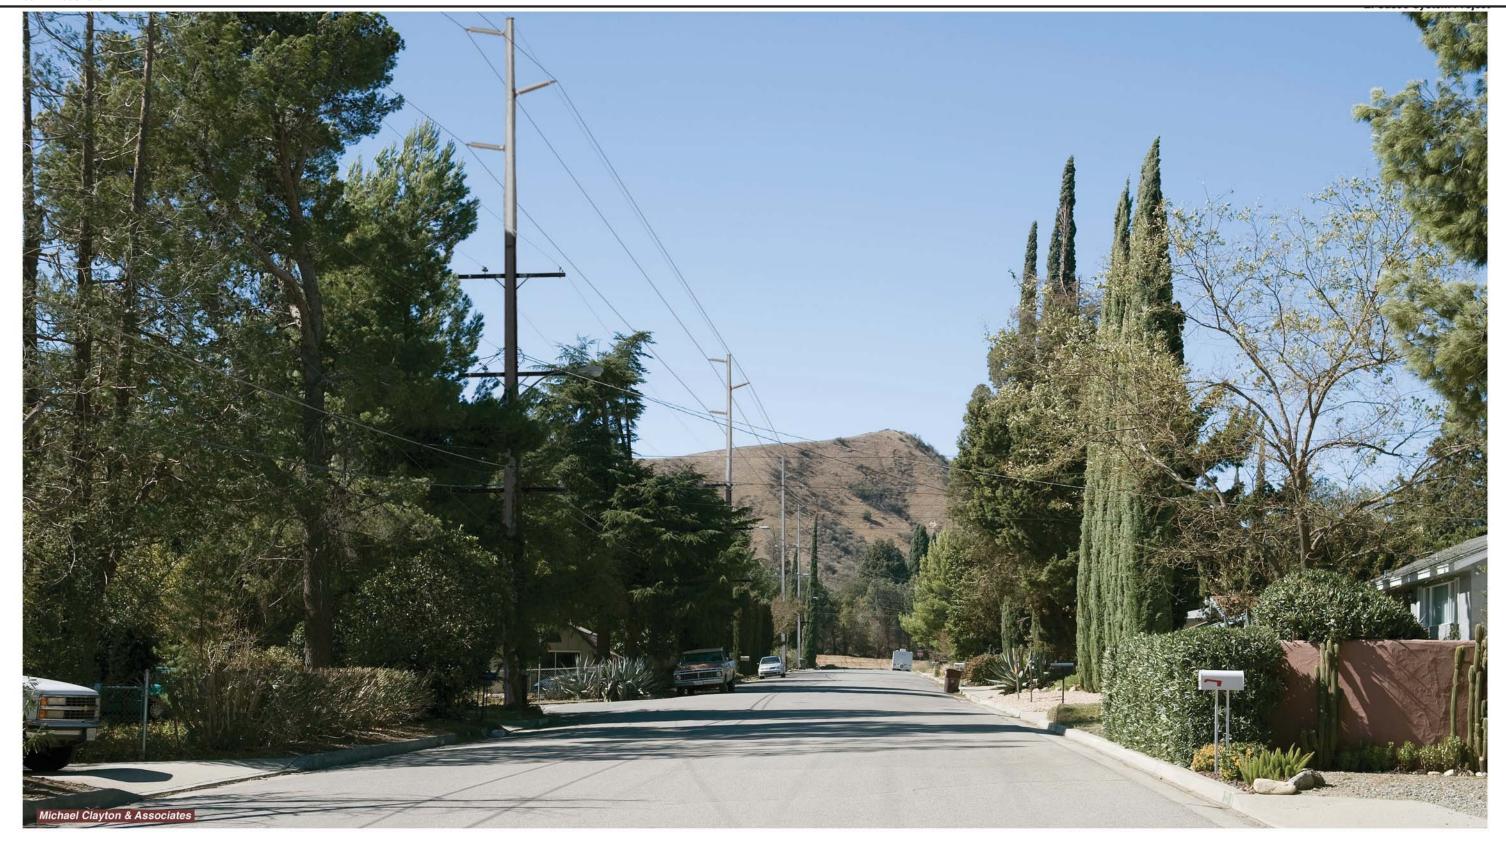

A **visual simulation** of the Route Alternative Option 3 from Key Viewpoint 11 on westbound Summit Drive, just east of North Alessandro Street. This view to the west presents a simulation of the replacement of the existing wood pole distribution line along the south side of the street with the new steel pole 115 kV subtransmission line with a distribution underbuild. The new structures would be more visually prominent with increased structure skylining and would add industrial character to the predominantly suburban residential landscape.

Figure D.12-12B
Key Viewpoint 11
Summit Drive
Visual Simulation

Draft EIR D.12-70 December 2007