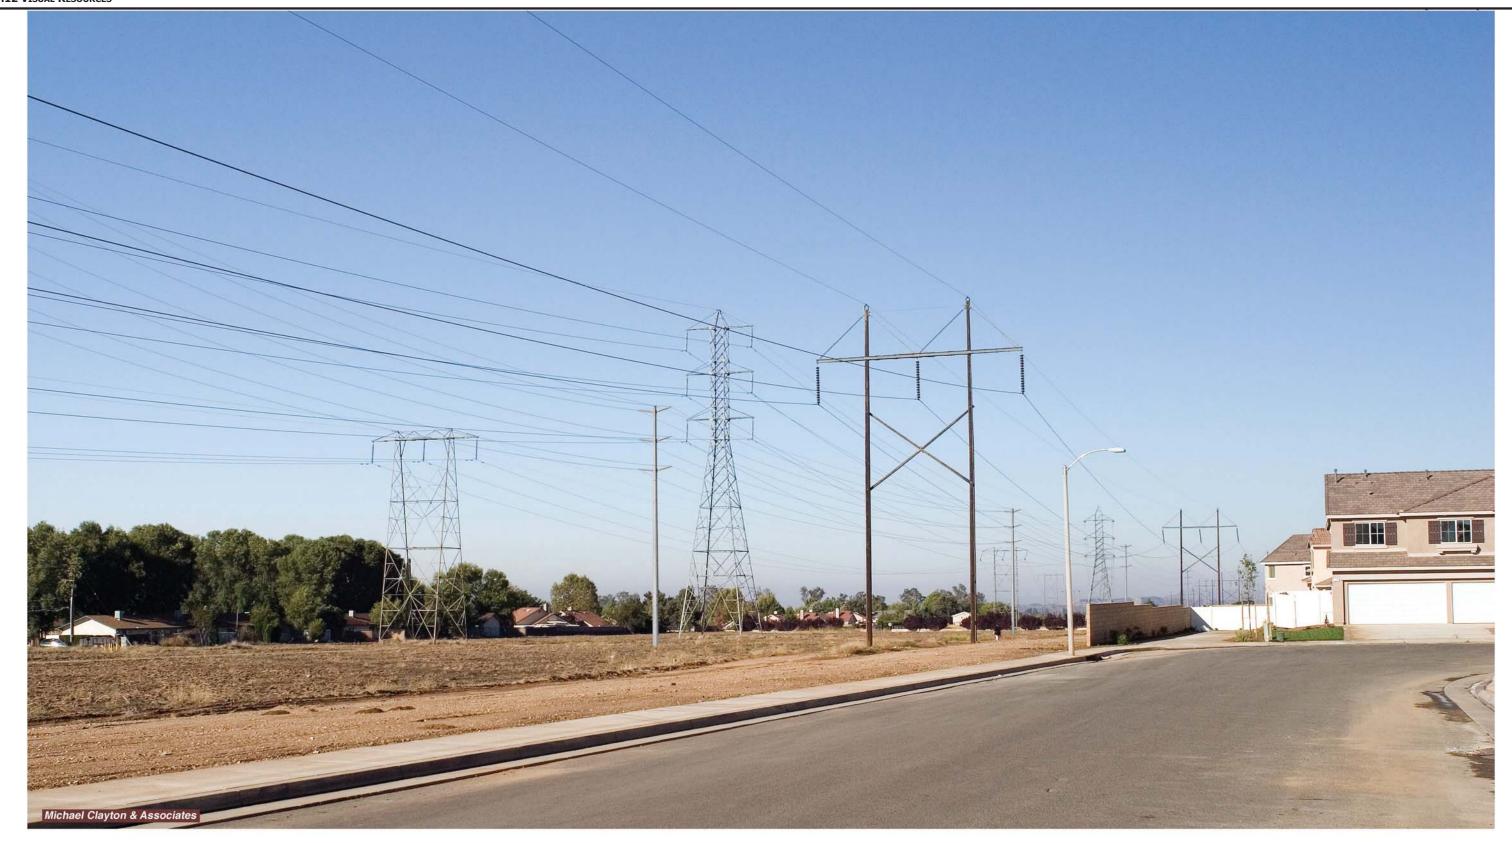

A **visual simulation** of Route Alternative Option 3 from Key Viewpoint 12 on Cedar Hollow Road approximately mid-block, which is located immediately south of Beaumont High School in the City of Beaumont. This simulation illustrates the introduction of the new 115 kV steel pole subtransmission line between the Devers-Vista Nos. 1 and 2 220 kV transmission lines on the tall lattice steel structures and the Devers-San Bernardino #2 220 kV transmission line on the wood pole H-frame structures to the north (right).

Figure D.12-13B

Key Viewpoint 12 Cedar Hollow Road Visual Simulation

**Draft EIR** D.12-72 December 2007