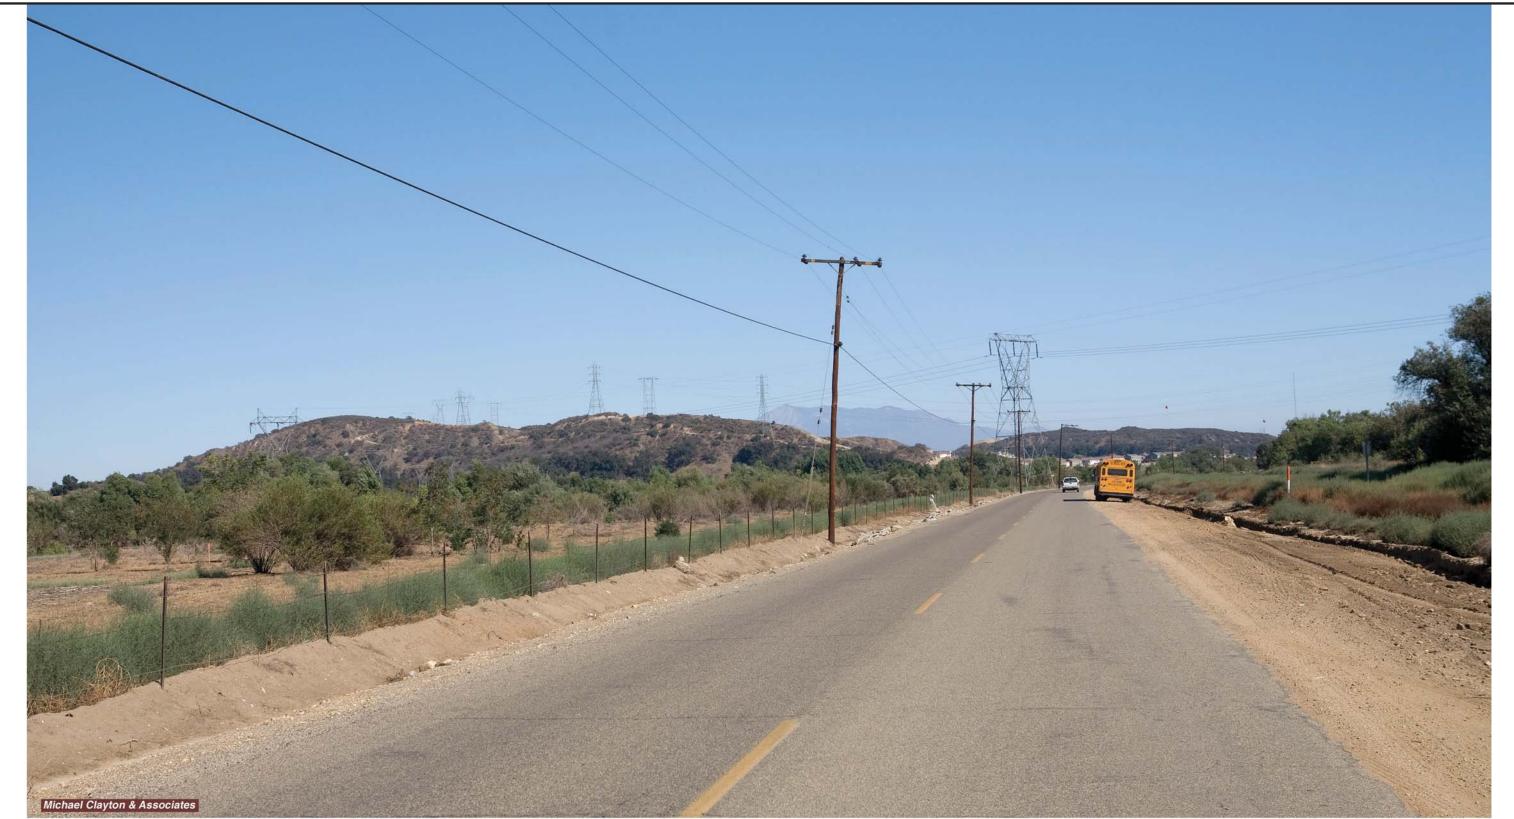

The **existing view** to the southeast toward Route Alternative Option 3 span of San Timoteo Canyon Road from Key Viewpoint 13 on eastbound San Timoteo Canyon Road, just west of the span. The Route Alternative Option 3 would be located to the east and south of the existing Devers-San Bernardino #2 220 kV transmission line (lattice steel structures) as it exits El Casco Substation (out of view to the south of San Timoteo Canyon Road). This view captures the considerable structural complexity and industrial character associated with the existing transmission corridor.