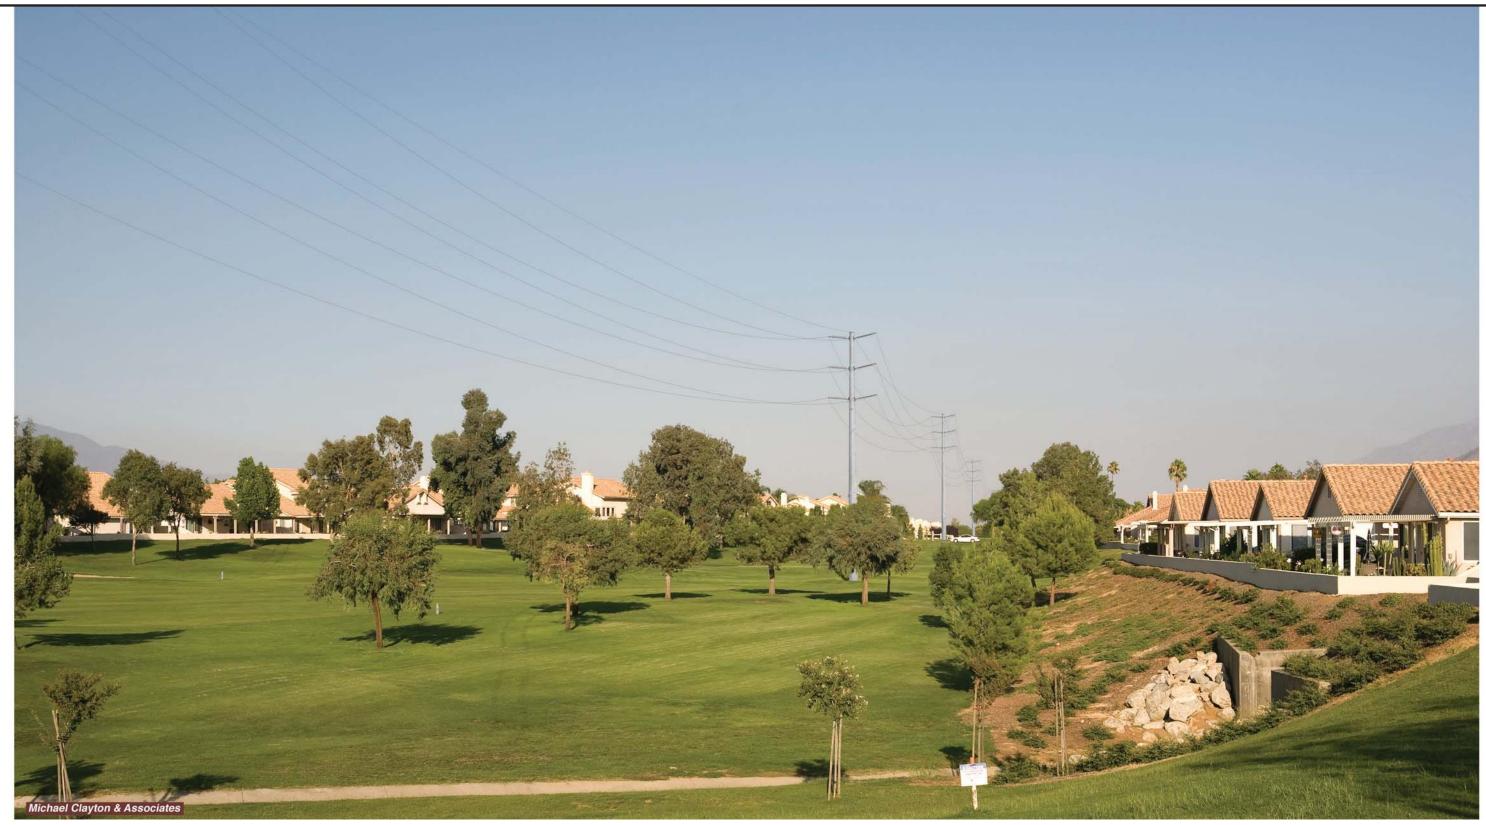

A **visual simulation** of the Proposed Project from Key Viewpoint 6 on Pine Valley Road, in the Sun Lakes residential and golf development. This view is tot he east-northeast along the route as it passes through the residential development and golf course. The proposed transmission structures would be prominently visible from residences along the golf course, golfers on the course, and travelers on the local streets spanned by the transmission line. This view is typical of project views within the Sun Lakes Development.

Figure D.12-7B
Key Viewpoint 6
Pine Valley Road
Visual Simulation

December 2007 Draft EIR