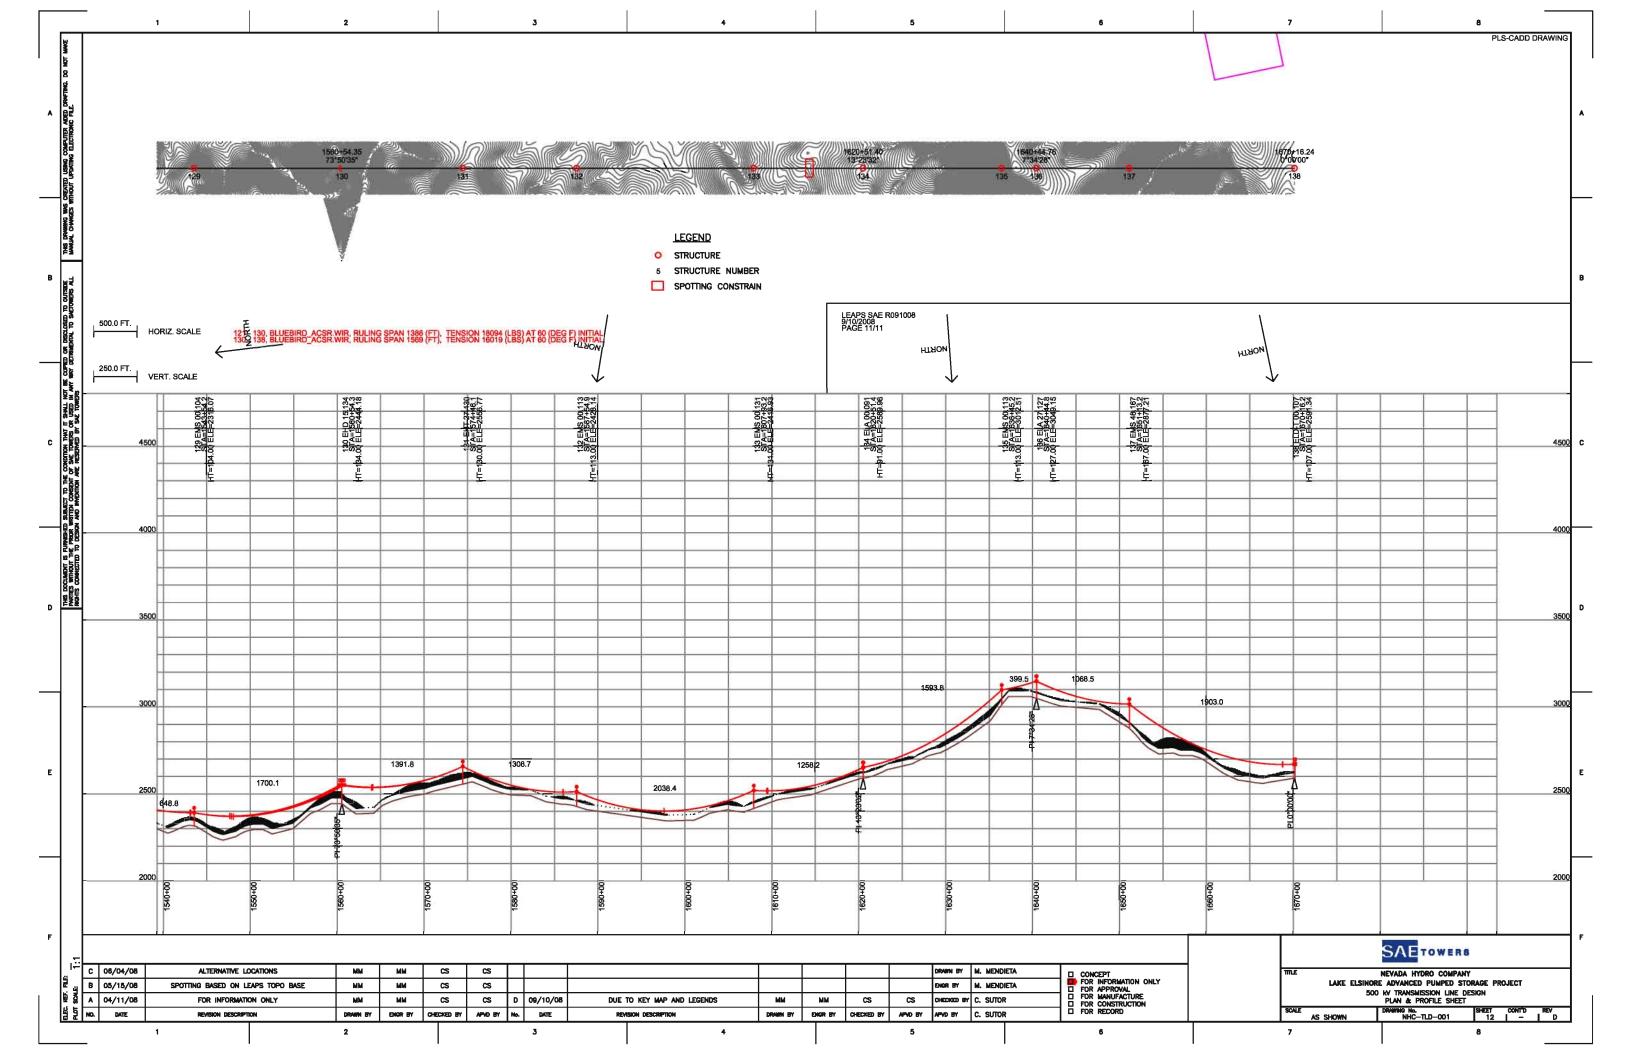

## Clarification

Note on the symbols used, referenced in the "Legend," on the following computer generated tower Plan and Profile Sheets:

- 1. "Spotting Constrain" is more accurately "Spotting Constrain<u>t</u>" (added "t"). The final letter was omitted due to computer program limitations. Spotting constraints represent road crossings which were identified on aerial photos and assumed for tower spotting. Survey data for final line design should provide information of all obstacles where no structure should be spotted.
- 2. References to various color lines, and the lines themselves are computer embedded reference codes and should not be used for any purpose.