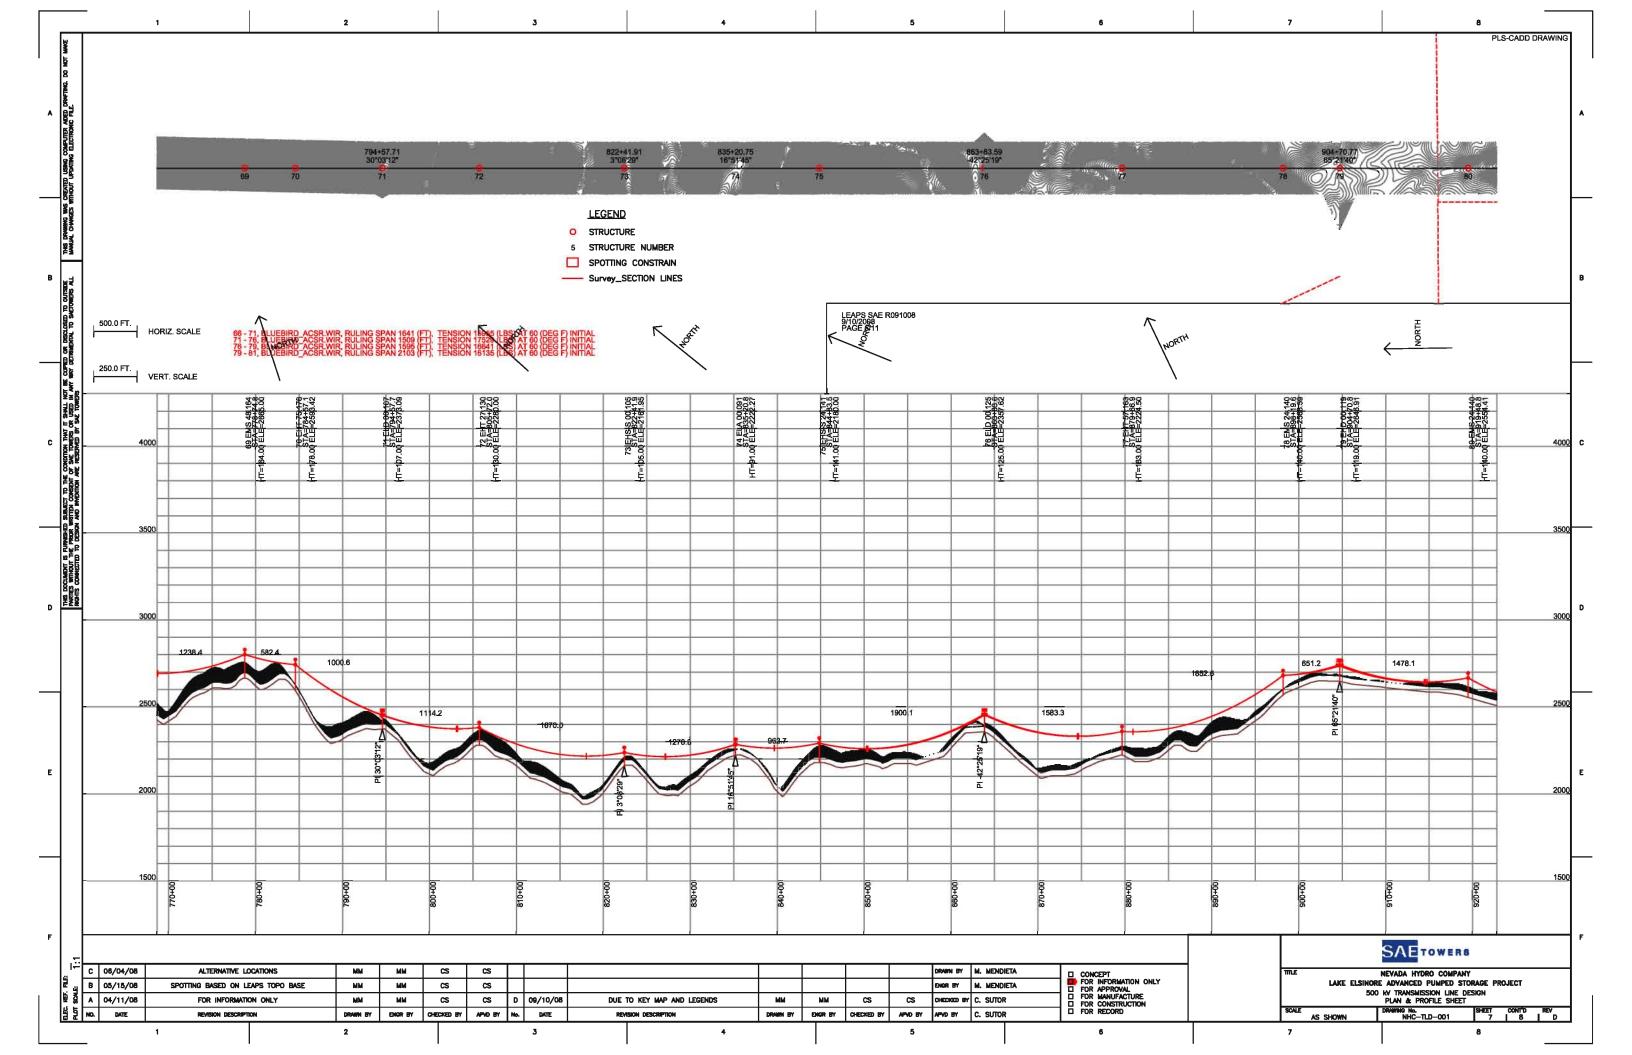

## Clarification

Note on the symbols used, referenced in the "Legend," on the following computer generated tower Plan and Profile Sheets:

- 1. "Spotting Constrain" is more accurately "Spotting Constrain<u>t</u>" (added "t"). The final letter was omitted due to computer program limitations. Spotting constraints represent road crossings which were identified on aerial photos and assumed for tower spotting. Survey data for final line design should provide information of all obstacles where no structure should be spotted.
- 2. References to various color lines, and the lines themselves are computer embedded reference codes and should not be used for any purpose.