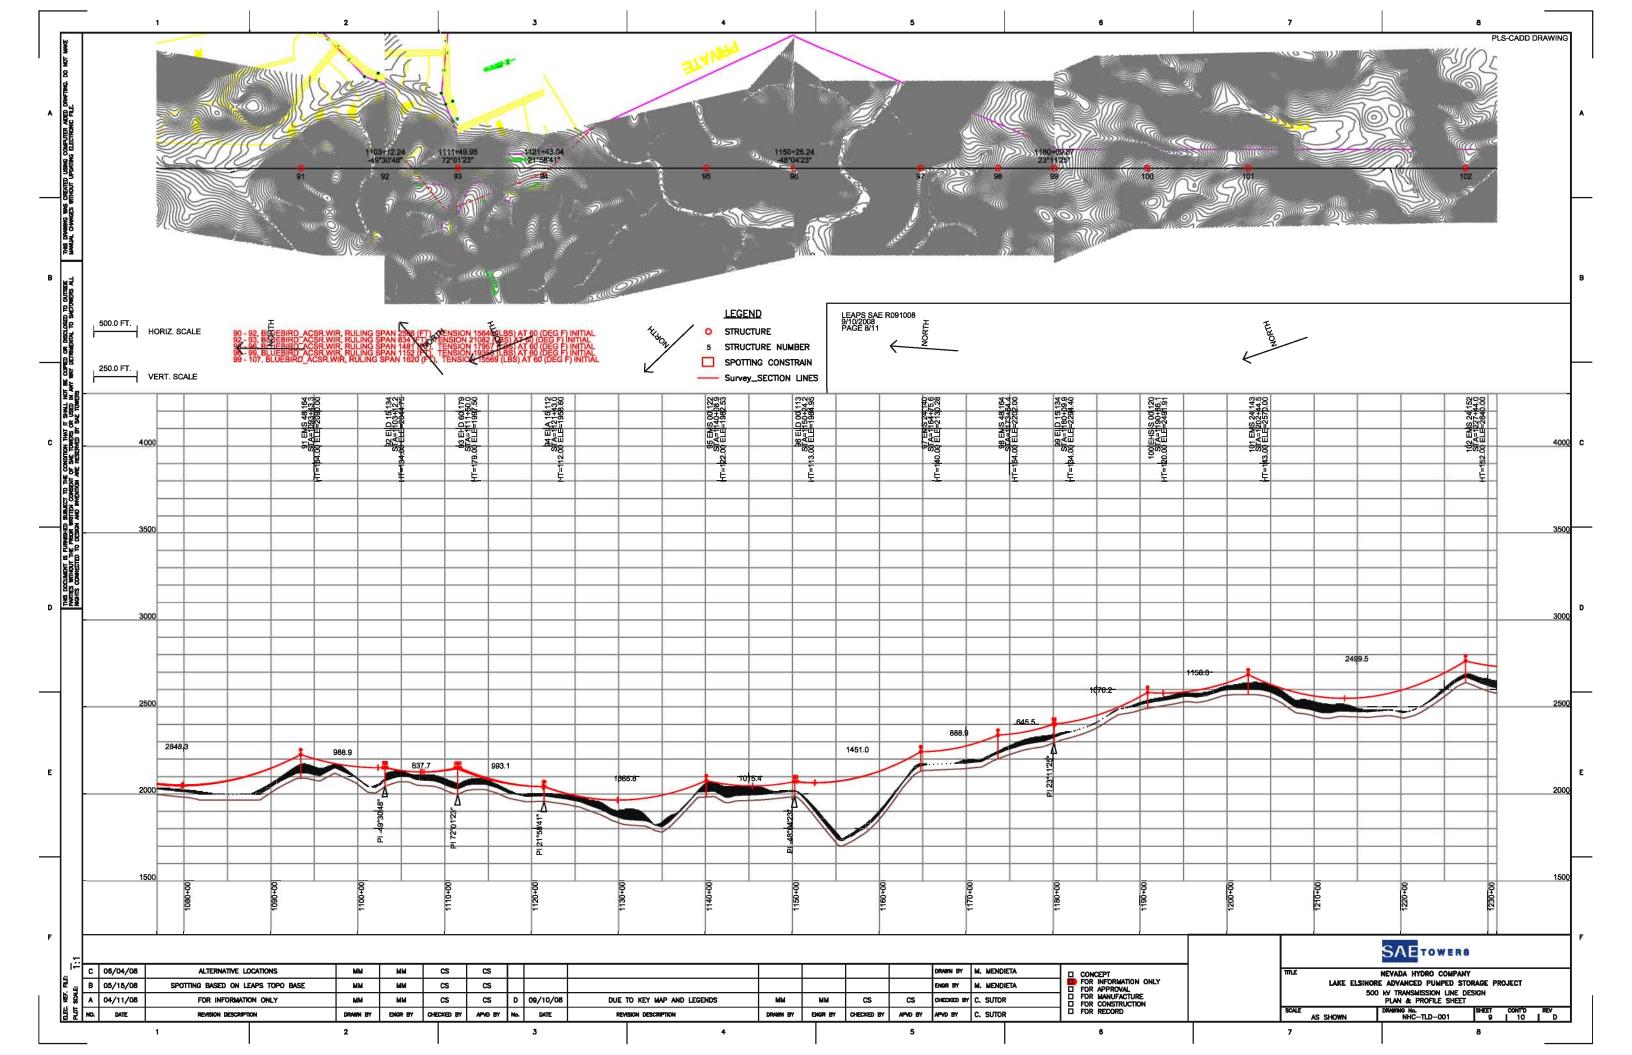

## Clarification

Note on the symbols used, referenced in the "Legend," on the following computer generated tower Plan and Profile Sheets:

- 1. "Spotting Constrain" is more accurately "Spotting Constrain<u>t</u>" (added "t"). The final letter was omitted due to computer program limitations. Spotting constraints represent road crossings which were identified on aerial photos and assumed for tower spotting. Survey data for final line design should provide information of all obstacles where no structure should be spotted.
- 2. References to various color lines, and the lines themselves are computer embedded reference codes and should not be used for any purpose.