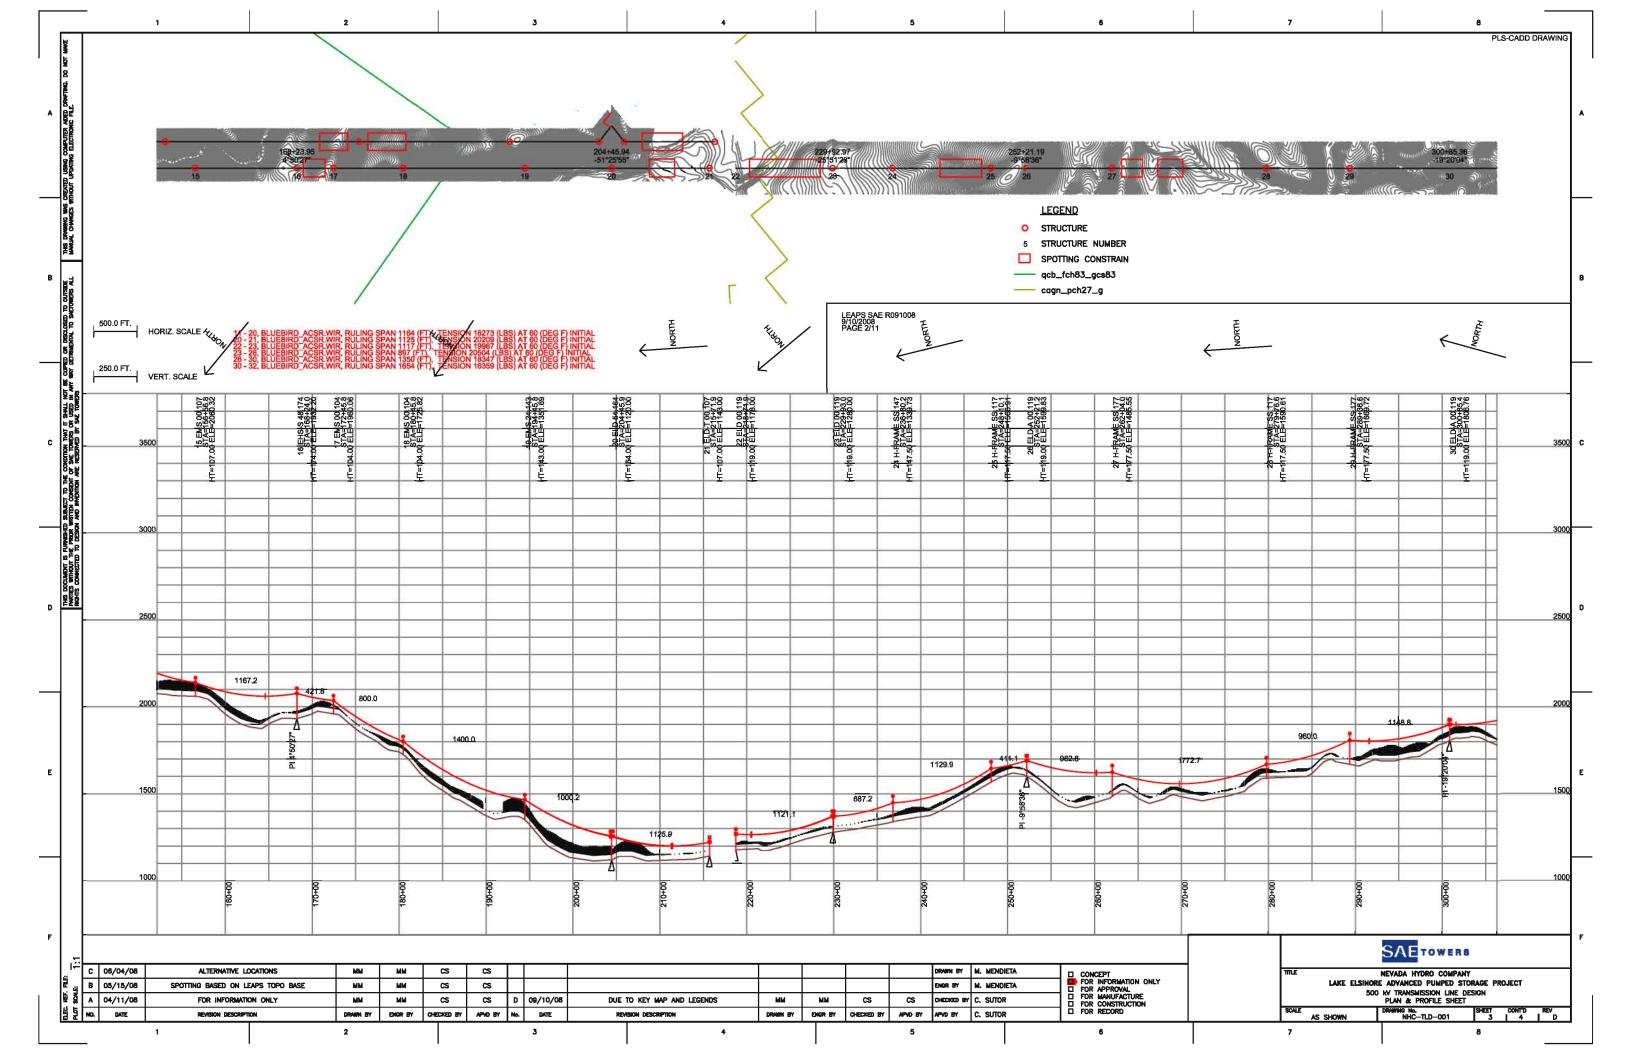

## Clarification

Note on the symbols used, referenced in the "Legend," on the following computer generated tower Plan and Profile Sheets:

- 1. "Spotting Constrain" is more accurately "Spotting Constrain<u>t</u>" (added "t"). The final letter was omitted due to computer program limitations. Spotting constraints represent road crossings which were identified on aerial photos and assumed for tower spotting. Survey data for final line design should provide information of all obstacles where no structure should be spotted.
- 2. References to various color lines, and the lines themselves are computer embedded reference codes and should not be used for any purpose.