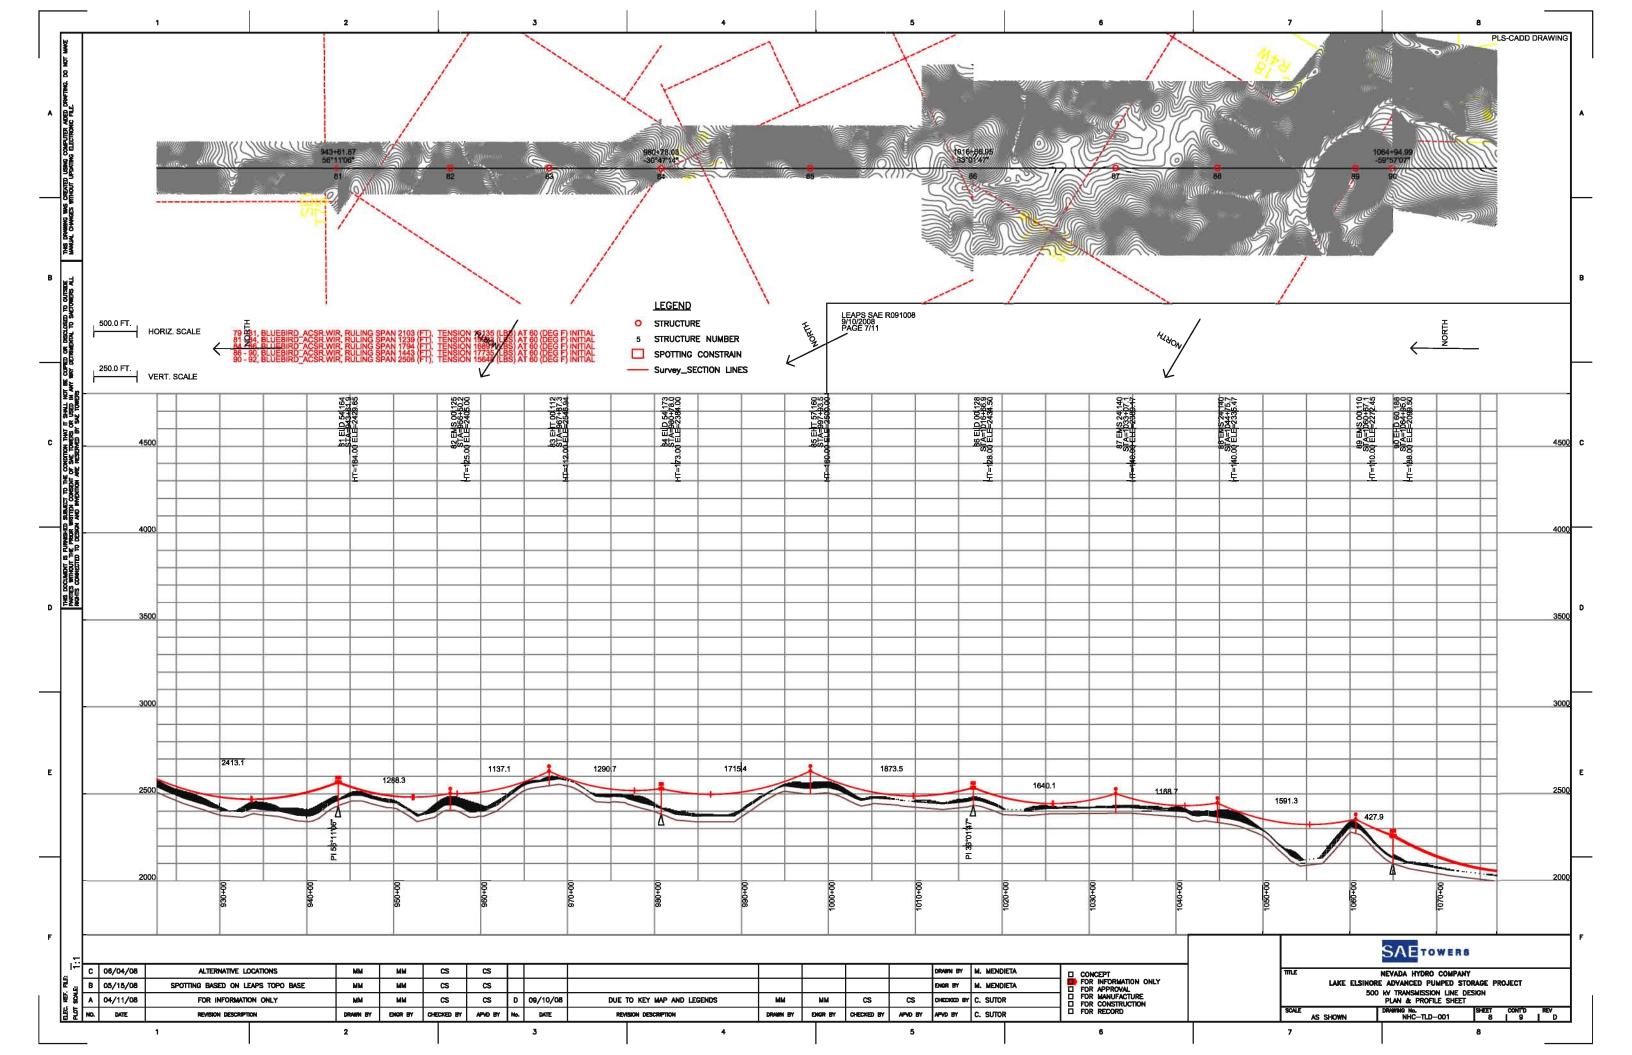

## Clarification

Note on the symbols used, referenced in the "Legend," on the following computer generated tower Plan and Profile Sheets:

- 1. "Spotting Constrain" is more accurately "Spotting Constrain<u>t</u>" (added "t"). The final letter was omitted due to computer program limitations. Spotting constraints represent road crossings which were identified on aerial photos and assumed for tower spotting. Survey data for final line design should provide information of all obstacles where no structure should be spotted.
- 2. References to various color lines, and the lines themselves are computer embedded reference codes and should not be used for any purpose.