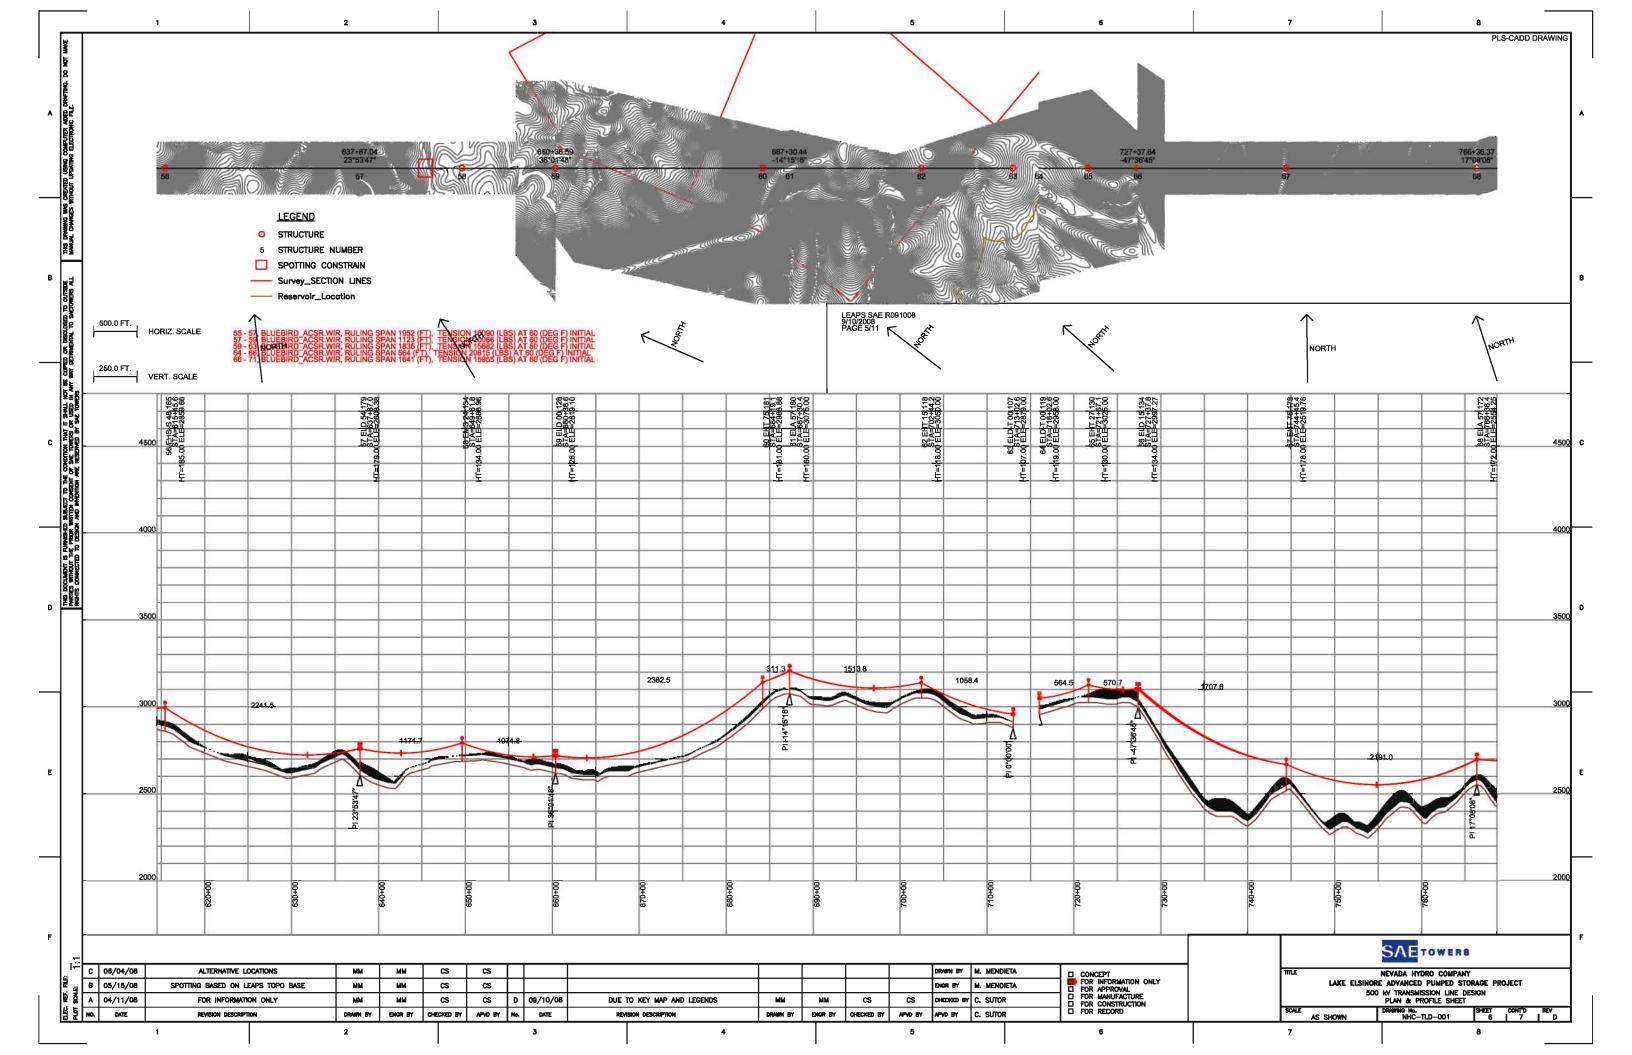

## Clarification

Note on the symbols used, referenced in the "Legend," on the following computer generated tower Plan and Profile Sheets:

- 1. "Spotting Constrain" is more accurately "Spotting Constrain<u>t</u>" (added "t"). The final letter was omitted due to computer program limitations. Spotting constraints represent road crossings which were identified on aerial photos and assumed for tower spotting. Survey data for final line design should provide information of all obstacles where no structure should be spotted.
- 2. References to various color lines, and the lines themselves are computer embedded reference codes and should not be used for any purpose.