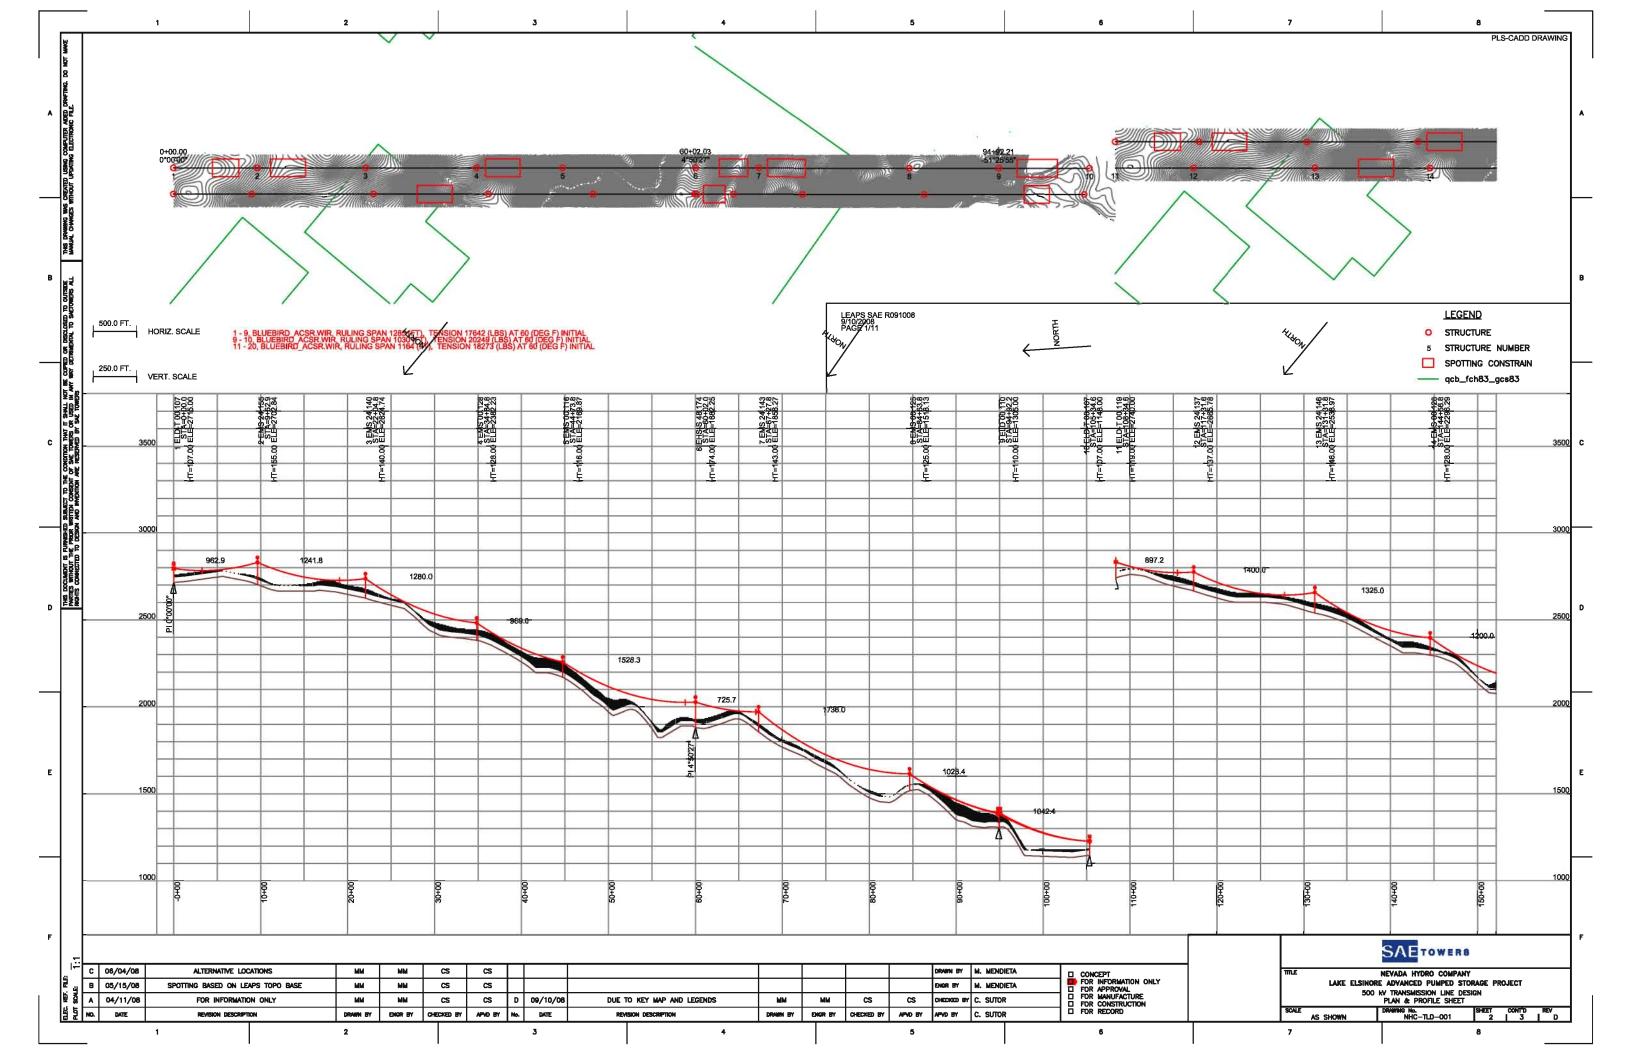

## Clarification

Note on the symbols used, referenced in the "Legend," on the following computer generated tower Plan and Profile Sheets:

- 1. "Spotting Constrain" is more accurately "Spotting Constrain<u>t</u>" (added "t"). The final letter was omitted due to computer program limitations. Spotting constraints represent road crossings which were identified on aerial photos and assumed for tower spotting. Survey data for final line design should provide information of all obstacles where no structure should be spotted.
- 2. References to various color lines, and the lines themselves are computer embedded reference codes and should not be used for any purpose.