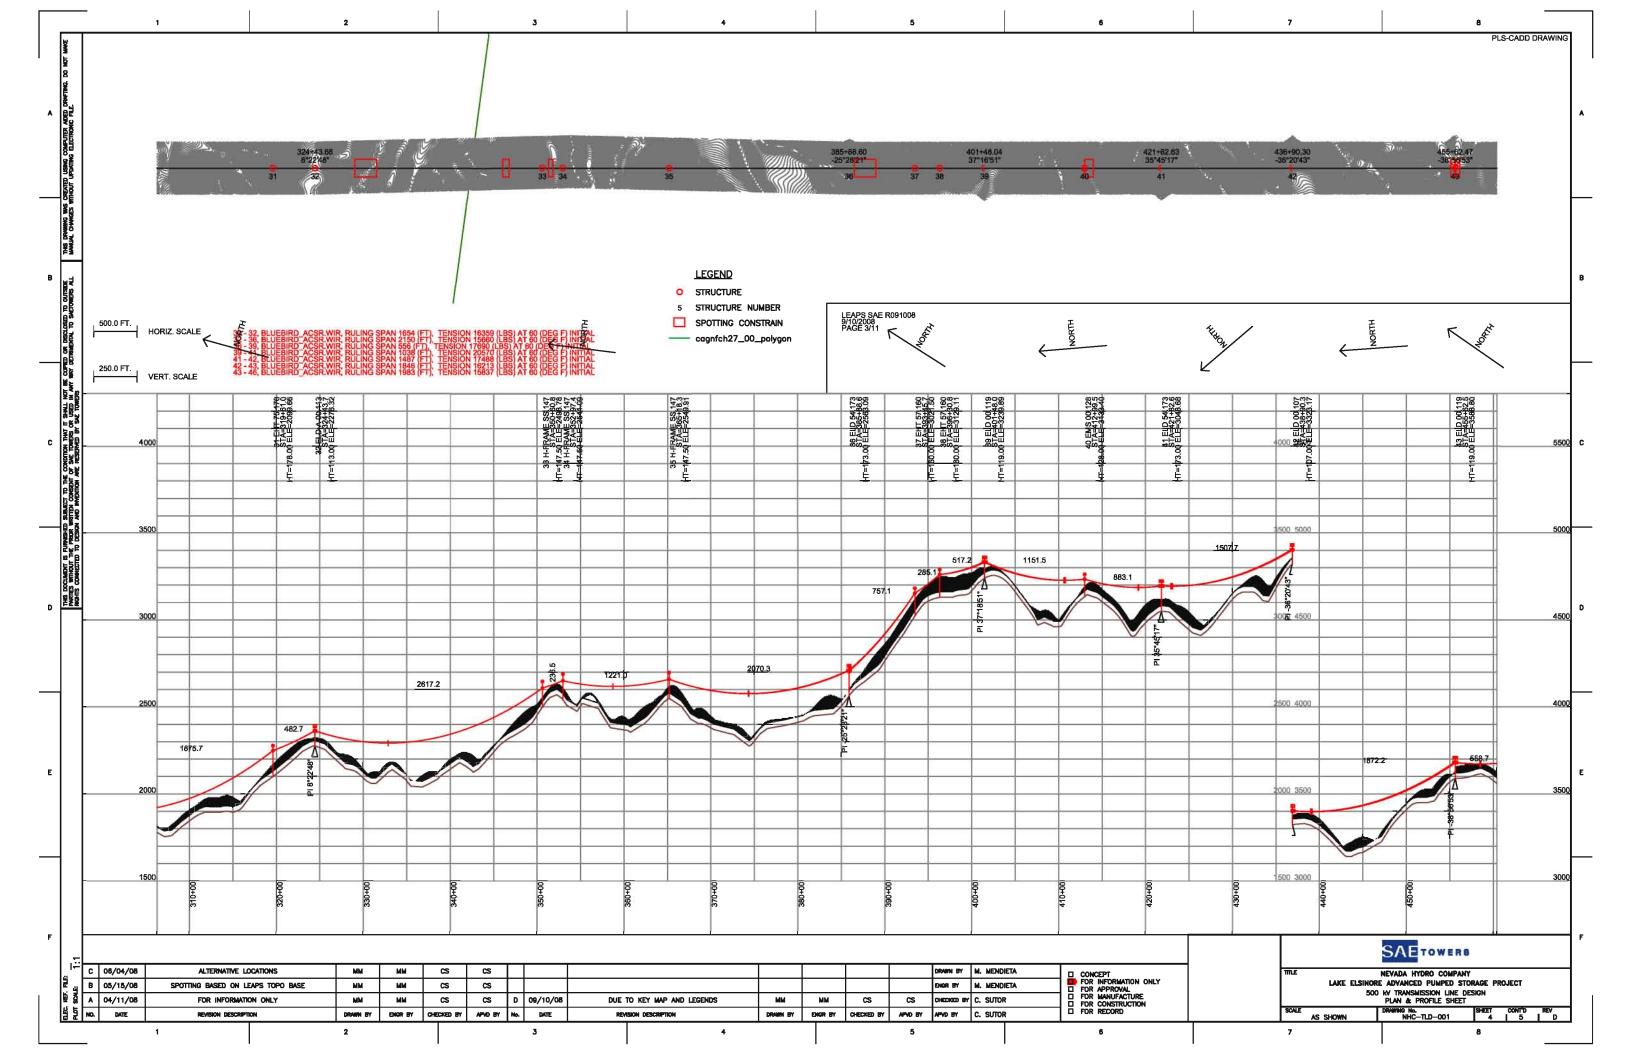

## Clarification

Note on the symbols used, referenced in the "Legend," on the following computer generated tower Plan and Profile Sheets:

- 1. "Spotting Constrain" is more accurately "Spotting Constrain<u>t</u>" (added "t"). The final letter was omitted due to computer program limitations. Spotting constraints represent road crossings which were identified on aerial photos and assumed for tower spotting. Survey data for final line design should provide information of all obstacles where no structure should be spotted.
- 2. References to various color lines, and the lines themselves are computer embedded reference codes and should not be used for any purpose.