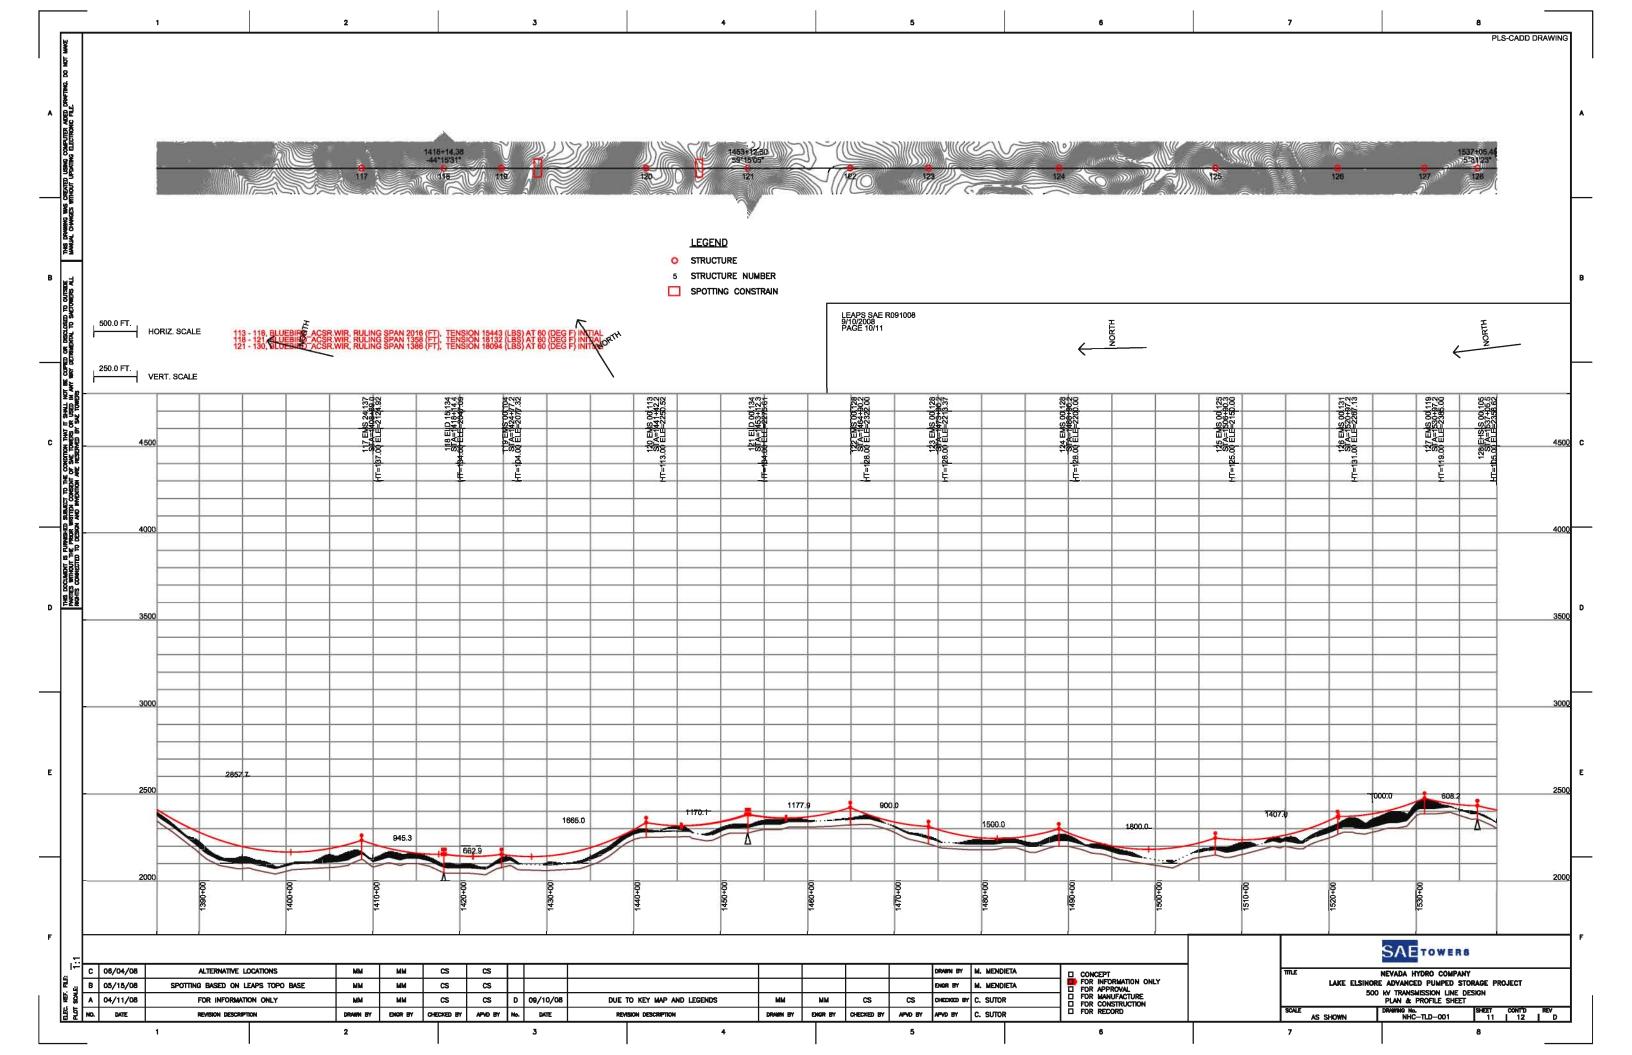

## Clarification

Note on the symbols used, referenced in the "Legend," on the following computer generated tower Plan and Profile Sheets:

- 1. "Spotting Constrain" is more accurately "Spotting Constrain<u>t</u>" (added "t"). The final letter was omitted due to computer program limitations. Spotting constraints represent road crossings which were identified on aerial photos and assumed for tower spotting. Survey data for final line design should provide information of all obstacles where no structure should be spotted.
- 2. References to various color lines, and the lines themselves are computer embedded reference codes and should not be used for any purpose.