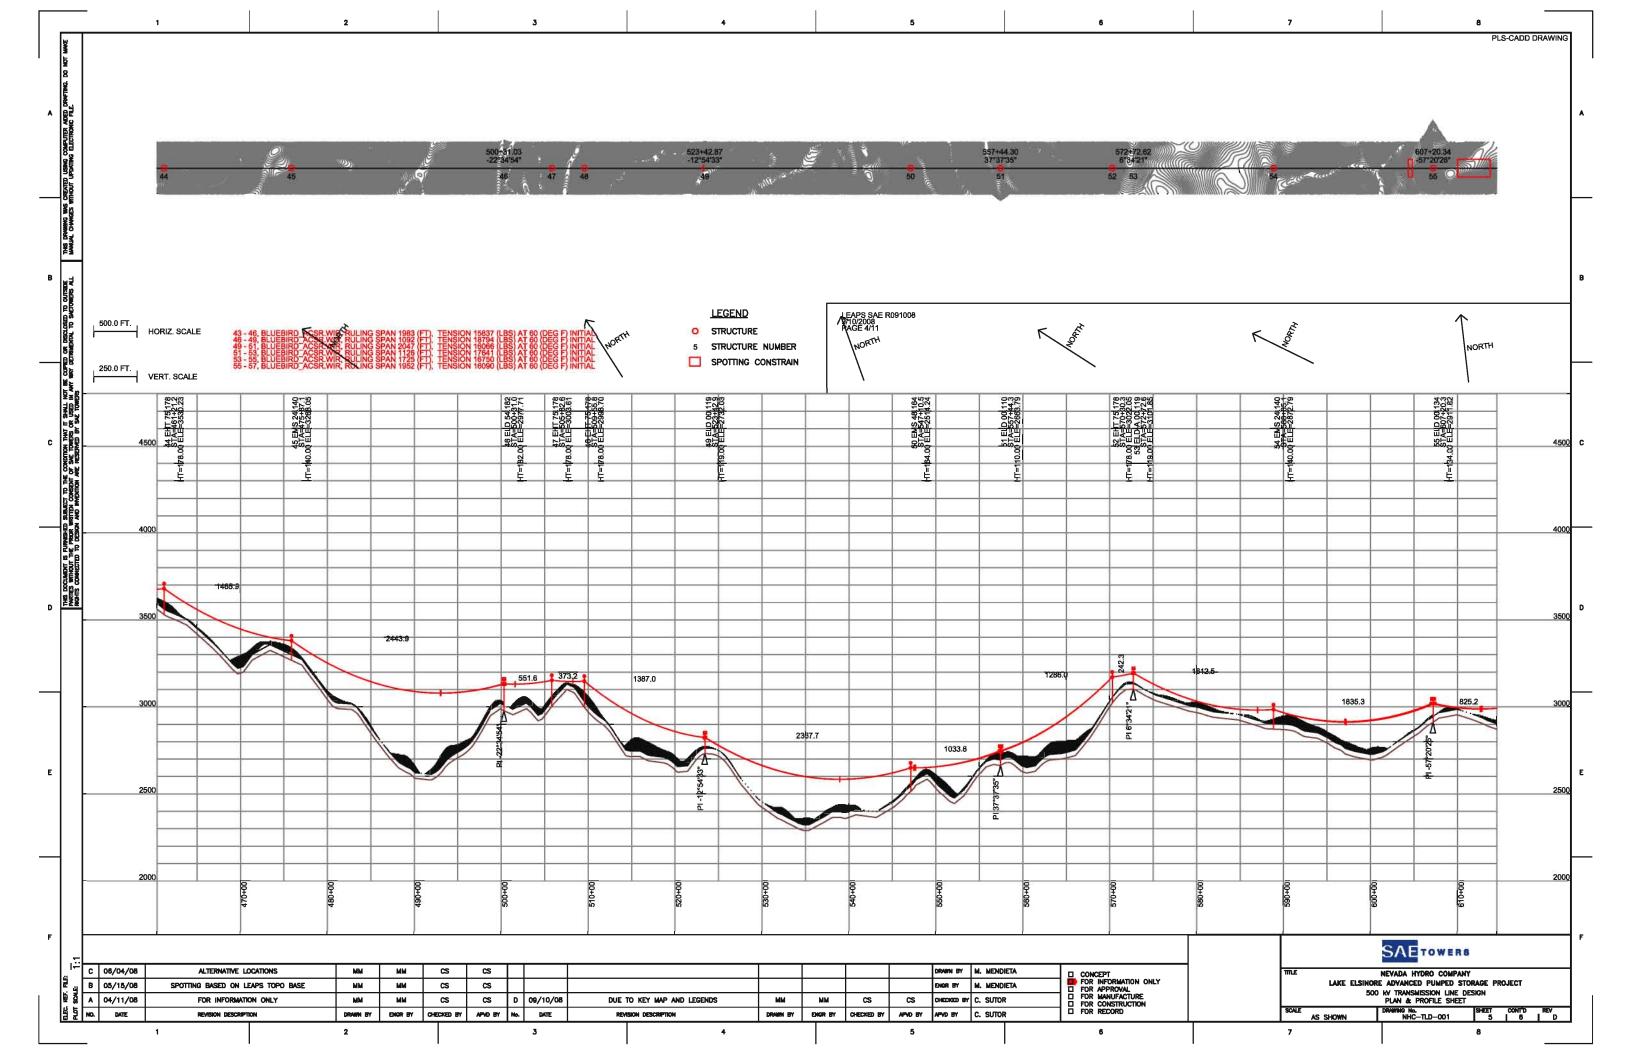

## Clarification

Note on the symbols used, referenced in the "Legend," on the following computer generated tower Plan and Profile Sheets:

- 1. "Spotting Constrain" is more accurately "Spotting Constrain<u>t</u>" (added "t"). The final letter was omitted due to computer program limitations. Spotting constraints represent road crossings which were identified on aerial photos and assumed for tower spotting. Survey data for final line design should provide information of all obstacles where no structure should be spotted.
- 2. References to various color lines, and the lines themselves are computer embedded reference codes and should not be used for any purpose.