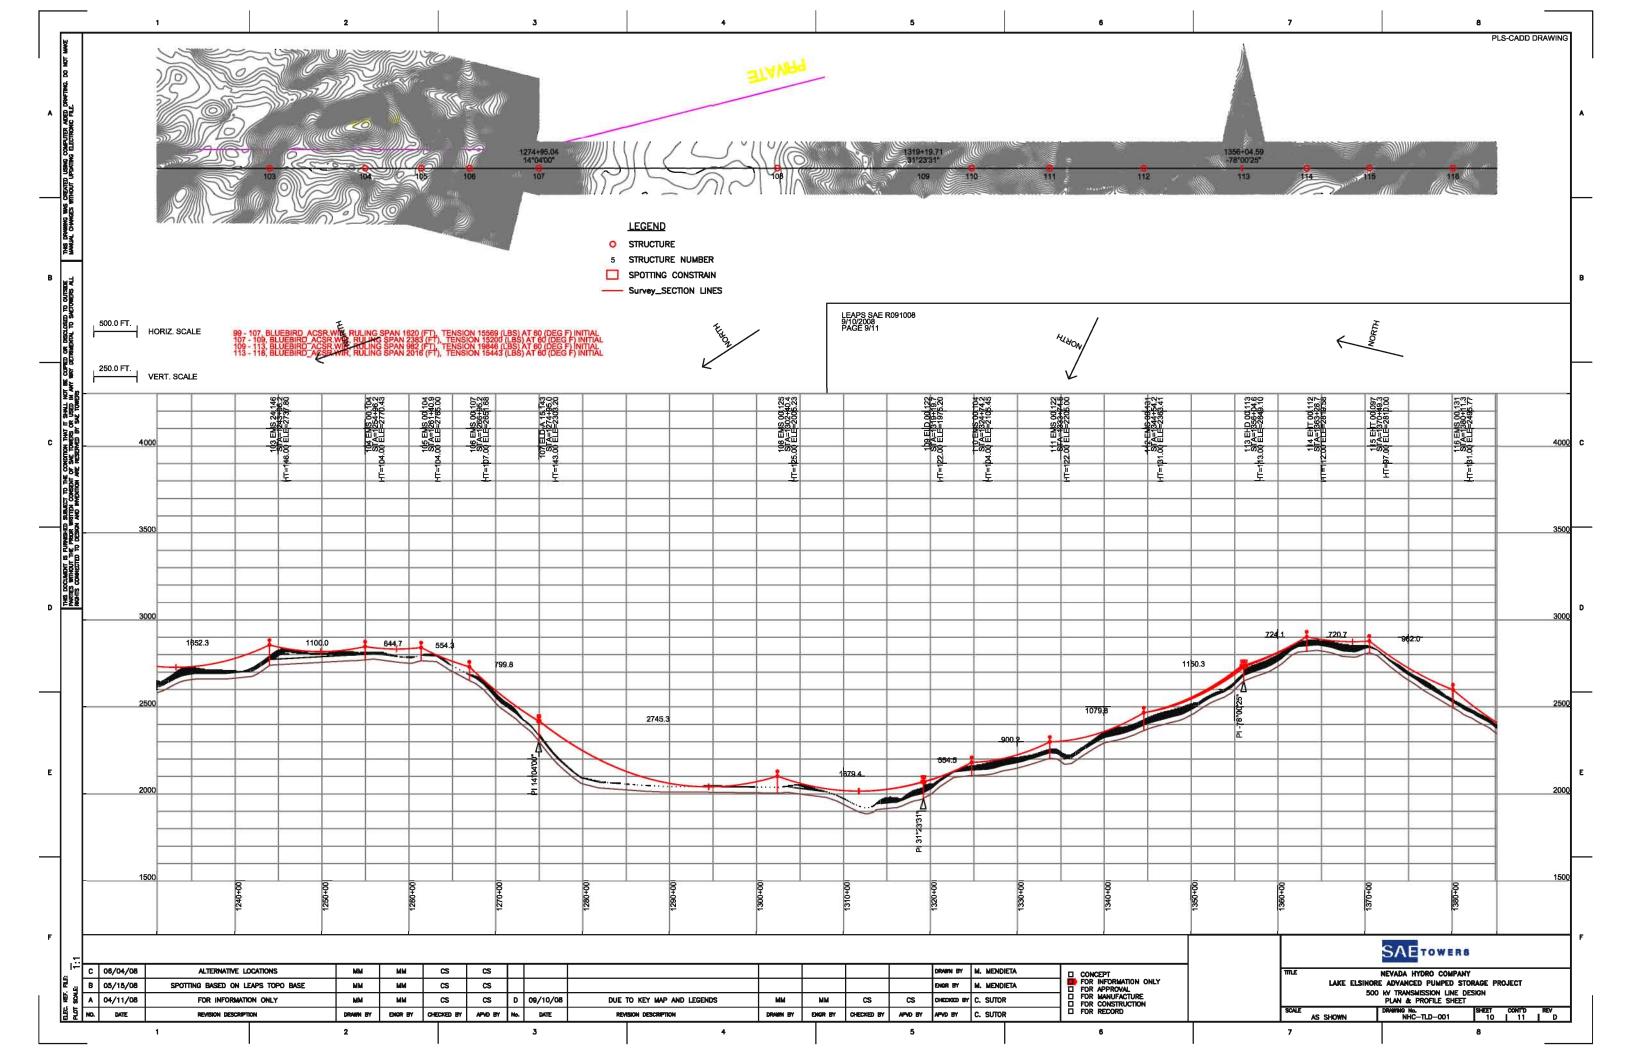

## Clarification

Note on the symbols used, referenced in the "Legend," on the following computer generated tower Plan and Profile Sheets:

- 1. "Spotting Constrain" is more accurately "Spotting Constrain<u>t</u>" (added "t"). The final letter was omitted due to computer program limitations. Spotting constraints represent road crossings which were identified on aerial photos and assumed for tower spotting. Survey data for final line design should provide information of all obstacles where no structure should be spotted.
- 2. References to various color lines, and the lines themselves are computer embedded reference codes and should not be used for any purpose.