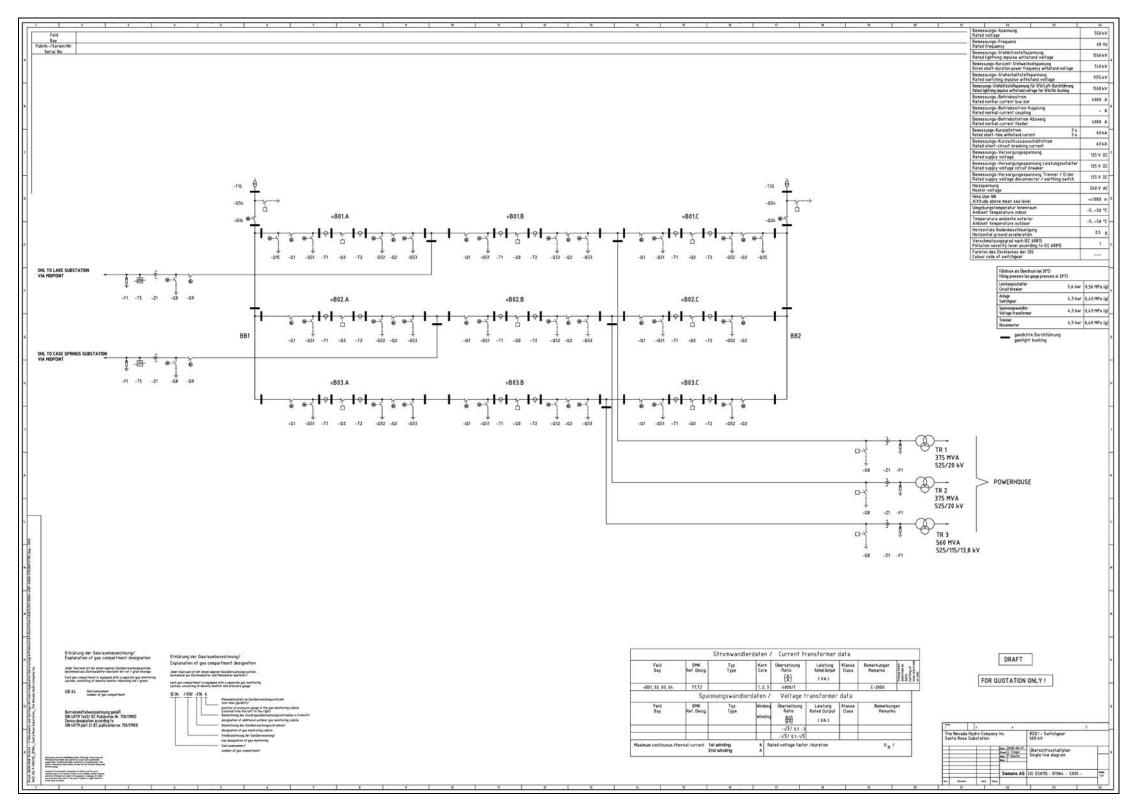

Figure 3.6.1-13: Santa Rosa Substation Single Line Diagram

Source: Siemens Power Transmission & Distribution