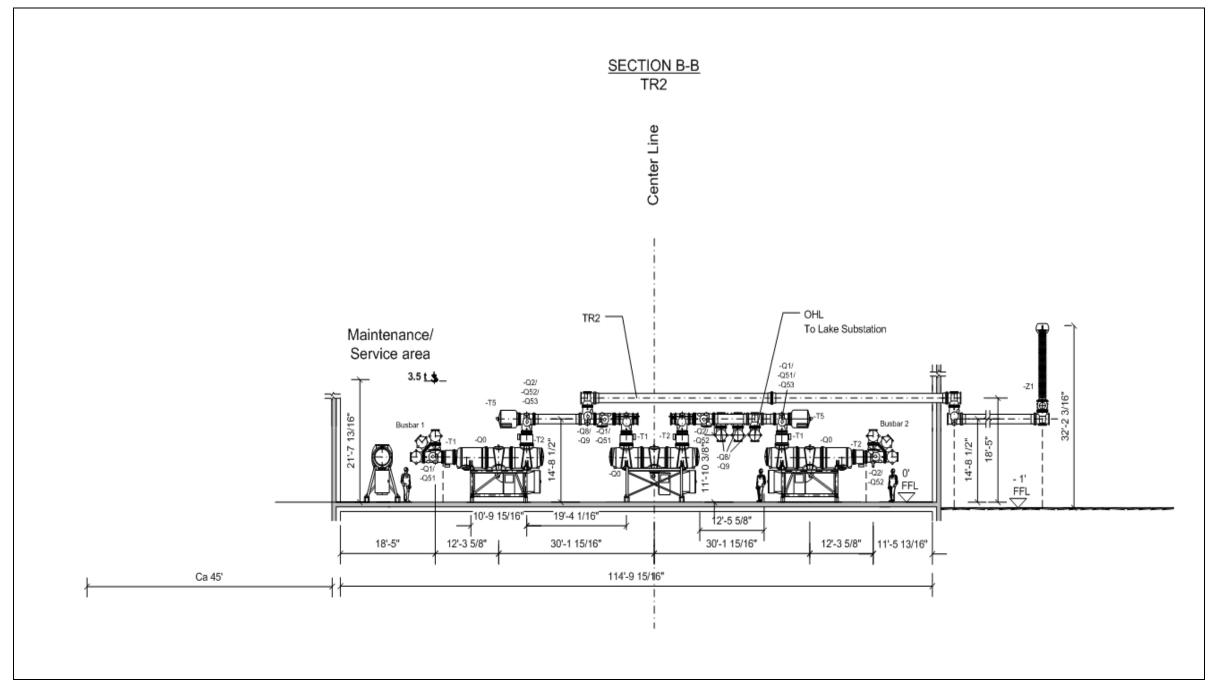

Source: Siemens Power Transmission & Distribution

**LEAPS TE/VS Interconnect** 

Figure 3.6.1-12: Santa Rosa Substation Site – Conceptual Elevation Drawings (2 of 3)

Source: Siemens Power Transmission & Distribution