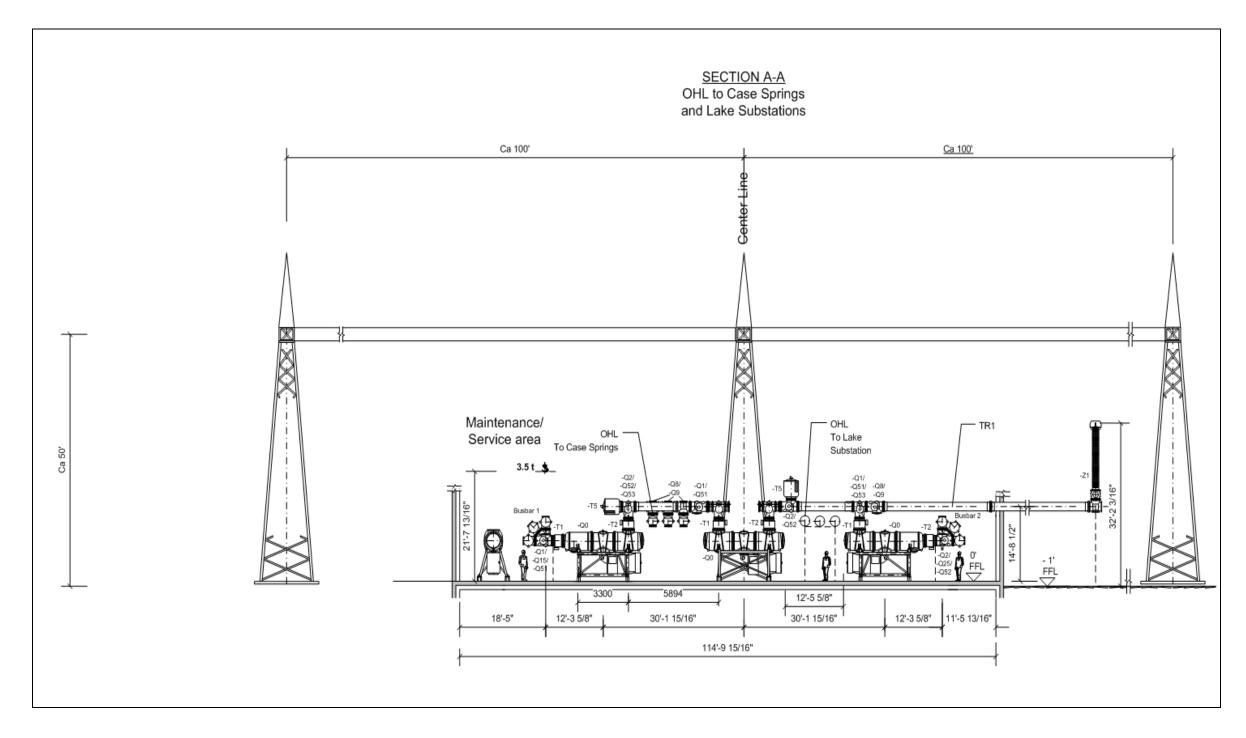

Source: Siemens Power Transmission & Distribution

**LEAPS TE/VS Interconnect** 

Figure 3.6.1-12: Santa Rosa Substation Site – Conceptual Elevation Drawings (2 of 3)

Source: Siemens Power Transmission & Distribution