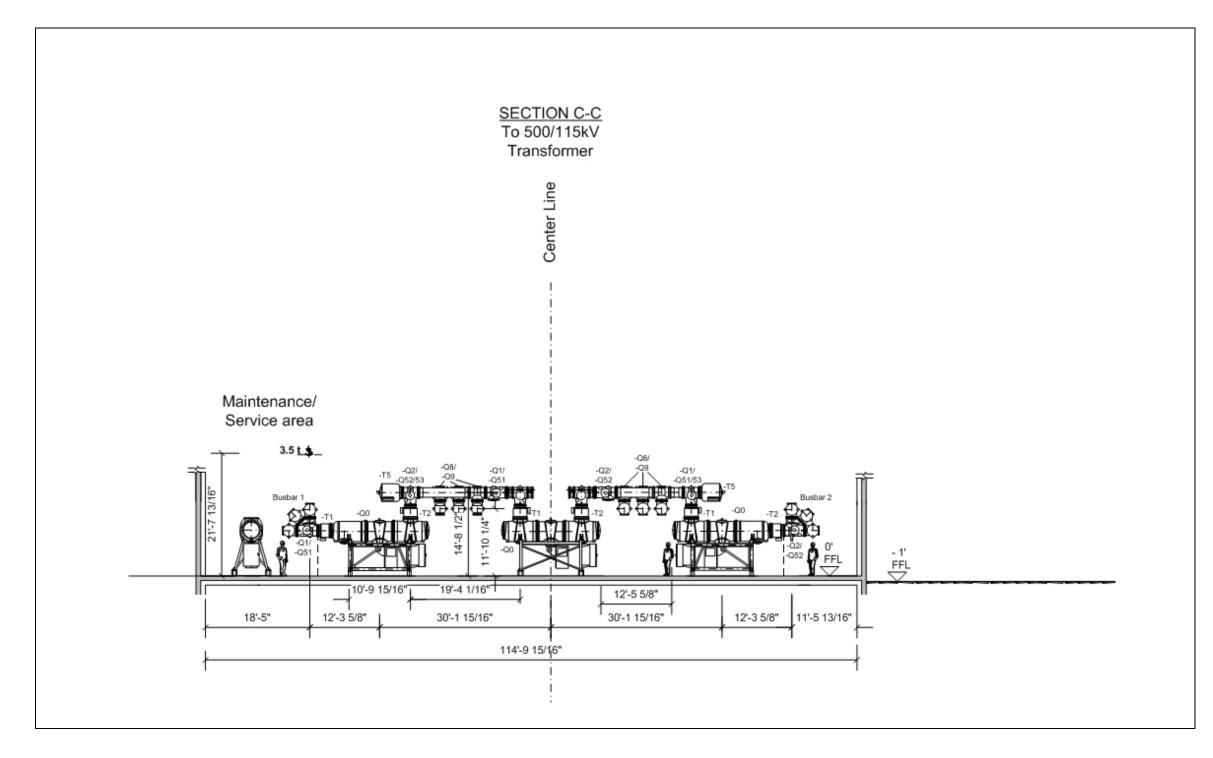

Chapter 3: Project Description

**LEAPS TE/VS Interconnect** 

Figure 3.6.1-12: Santa Rosa Substation Site – Conceptual Elevation Drawings (3 of 3)

Source: Siemens Power Transmission & Distribution

**LEAPS TE/VS Interconnect** 