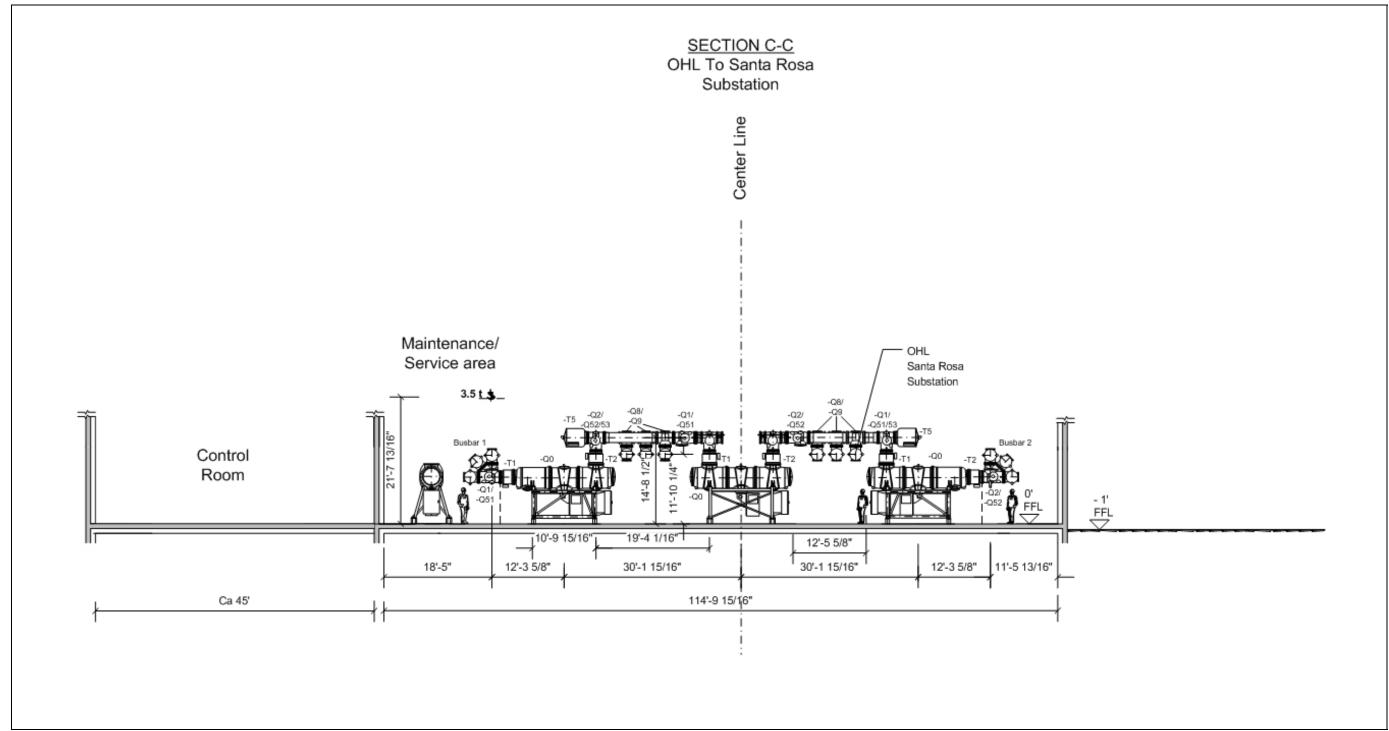

Page 3-119

TE/VS Interconnect

Figure 3.6.1-8: Lake 500 kV Switchyard – Conceptual Elevation Drawings (3 of 3)

Source: Siemens Power Transmission & Distribution

Chapter 3: Project Description