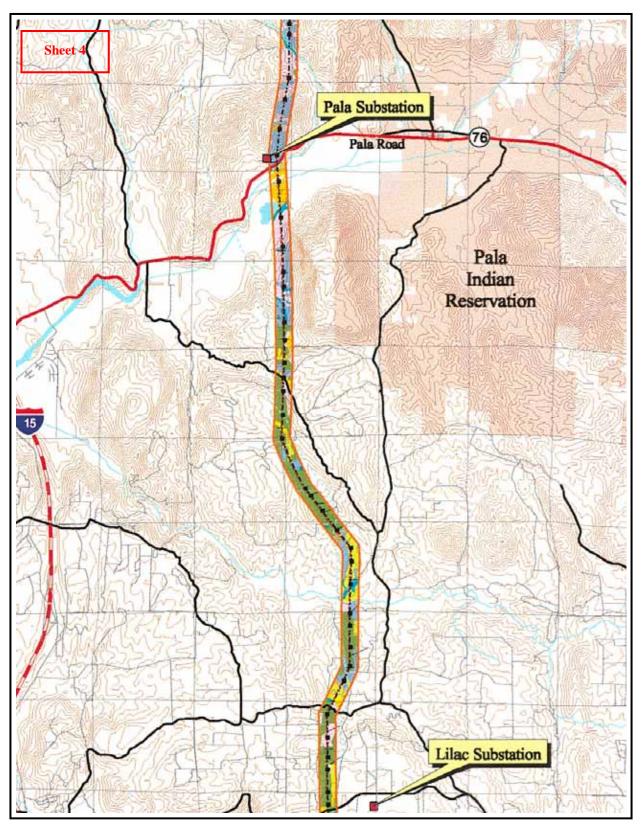

Figure 4.6.1-14. Talega-Escondido Transmission Line Vegetation Communities, Cover Types, and Special Status Botanical Species (3 of 6) Source: San Diego Gas & Electric Company

Figure 4.6.1-14. Talega-Escondido Transmission Line Vegetation Communities, Cover Types, and Special Status Botanical Species (4 of 6) Source: San Diego Gas & Electric Company