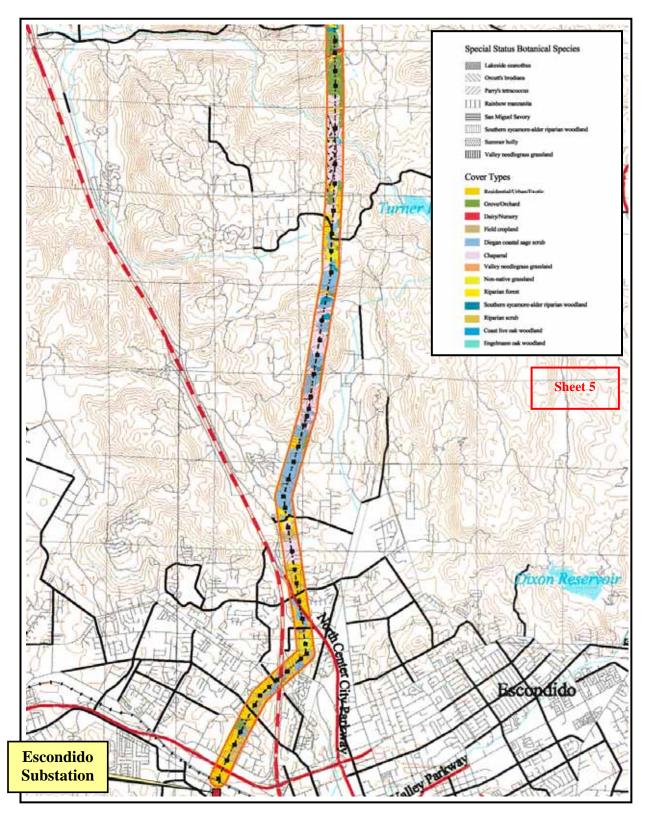

Figure 4.6.1-14. Talega-Escondido Transmission Line Vegetation Communities, Cover Types, and Special Status Botanical Species (5 of 6) Source: San Diego Gas & Electric Company

Figure 4.6.1-14. Talega-Escondido Transmission Line Vegetation Communities, Cover Types, and Special Status Botanical Species (6 of 6) Source: San Diego Gas & Electric Company