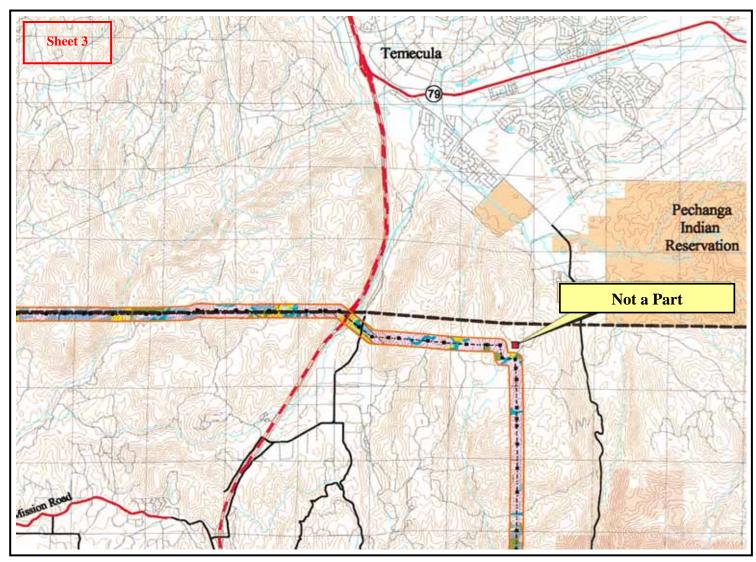

Figure 4.6.1-14. Talega-Escondido Transmission Line Vegetation Communities, Cover Types, and Special Status Botanical Species (3 of 6) Source: San Diego Gas & Electric Company

Figure 4.6.1-14. Talega-Escondido Transmission Line Vegetation Communities, Cover Types, and Special Status Botanical Species (4 of 6) Source: San Diego Gas & Electric Company