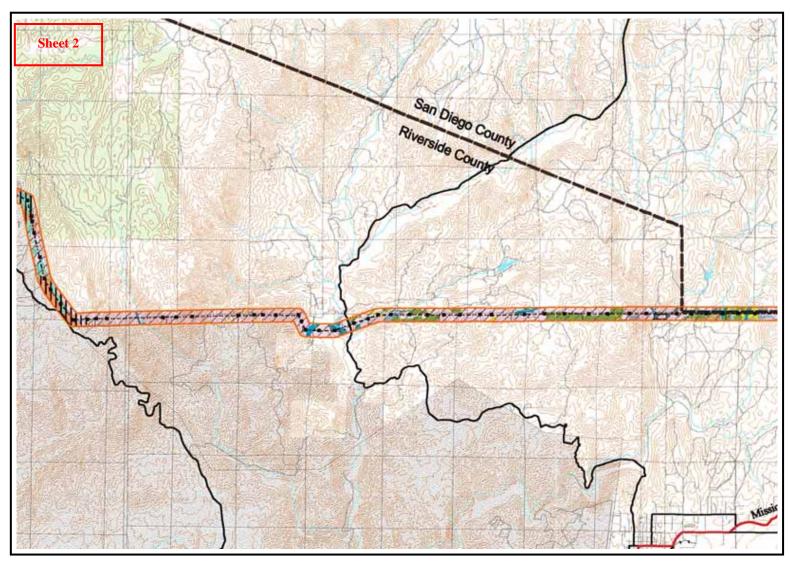

Figure 4.6.1-14. Talega-Escondido Transmission Line Vegetation Communities, Cover Types, and Special Status Botanical Species (3 of 6) Source: San Diego Gas & Electric Company

Figure 4.6.1-14. Talega-Escondido Transmission Line Vegetation Communities, Cover Types, and Special Status Botanical Species (4 of 6) Source: San Diego Gas & Electric Company