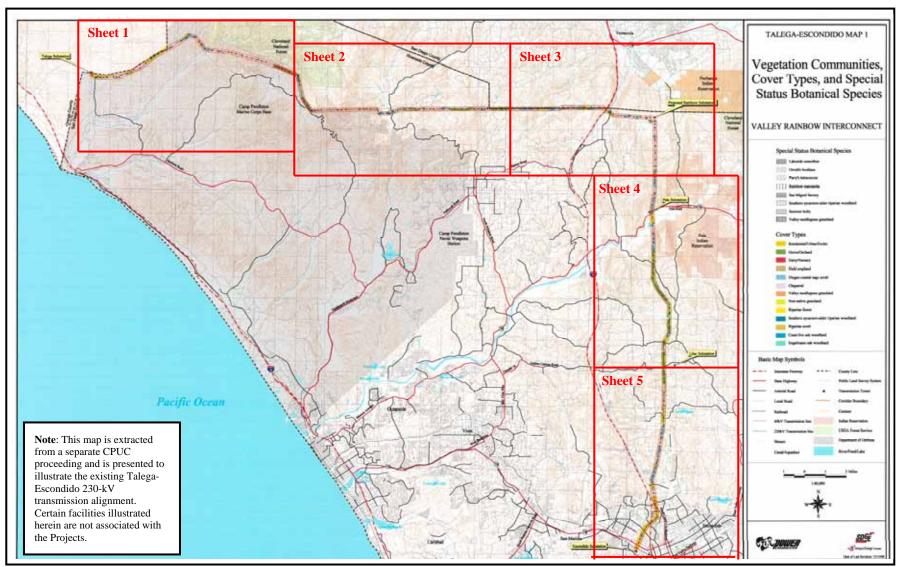

**Figure 4.6.1-14. Talega-Escondido Transmission Line Vegetation Communities, Cover Types, and Special Status Botanical Species** (1 of 6) Source: San Diego Gas & Electric Company

**Figure 4.6.1-14. Talega-Escondido Transmission Line Vegetation Communities, Cover Types, and Special Status Botanical Species** (2 of 6) Source: San Diego Gas & Electric Company