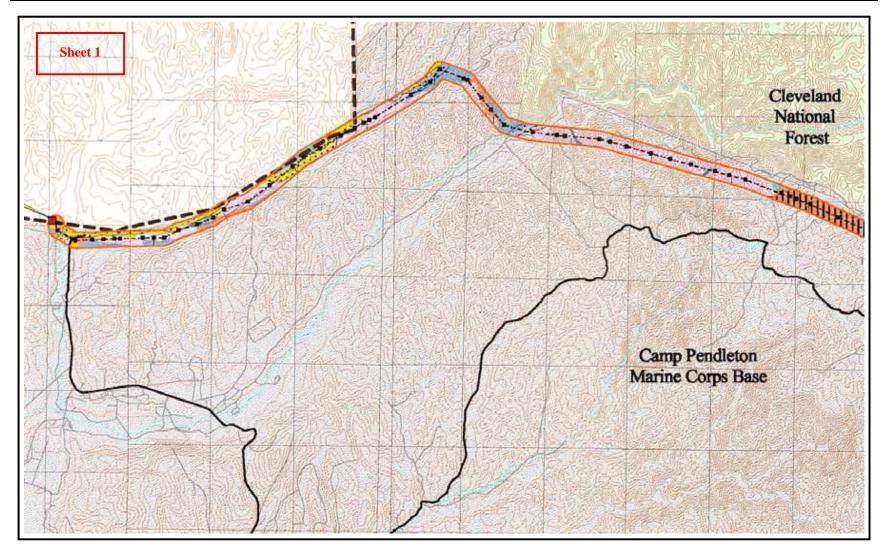

**Figure 4.6.1-14. Talega-Escondido Transmission Line Vegetation Communities, Cover Types, and Special Status Botanical Species** (1 of 6) Source: San Diego Gas & Electric Company

**Figure 4.6.1-14. Talega-Escondido Transmission Line Vegetation Communities, Cover Types, and Special Status Botanical Species** (2 of 6) Source: San Diego Gas & Electric Company