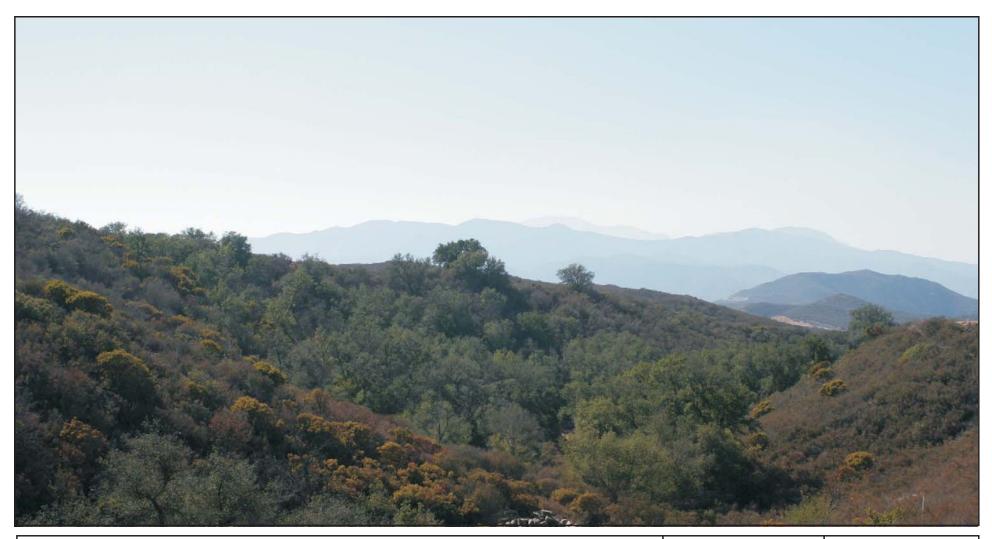

| Source: Sunrise DEIR/DEIS, 2008 | existing visual quality is high, with no visible deviations. The Forest Service has designated the SIO of this as High. | Couth Main Divide Deed | Figure 5.1.1-6<br>LEAPS KVP L4<br>Existing View |
|---------------------------------|-------------------------------------------------------------------------------------------------------------------------|------------------------|-------------------------------------------------|
|---------------------------------|-------------------------------------------------------------------------------------------------------------------------|------------------------|-------------------------------------------------|