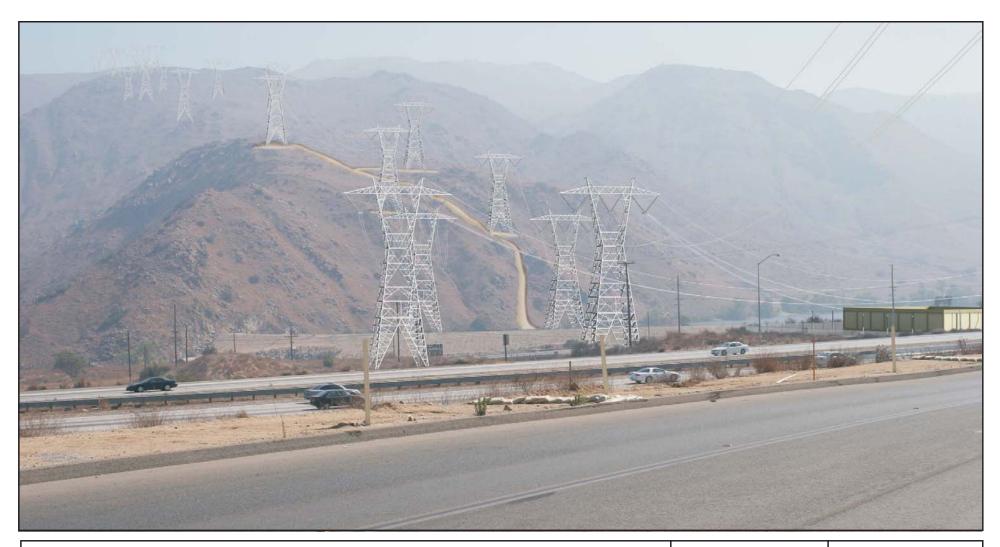

A visual simulation of the LEAPS Transmission-Only Alternative from Key Viewpoint L1 on DePalma Road, a frontage road to I-15, just south of the Indian Truck Trail Interchange. The new transmission line structures and conductors and the Lake Substation would be prominently visible from DePalma Road and I-15, and would introduce additional industrial character into the I-15 corridor. The structures and conductors would introduce high visual contrast and cause moderate view blockage of background sky and distant mountains.

LEAPS Key Viewpoint L1 – DePalma Frontage Road and Interstate 15 Figure 5.1.1-11 LEAPS KVP L1 Simulation

Source: Sunrise DEIR/DEIS, 2008