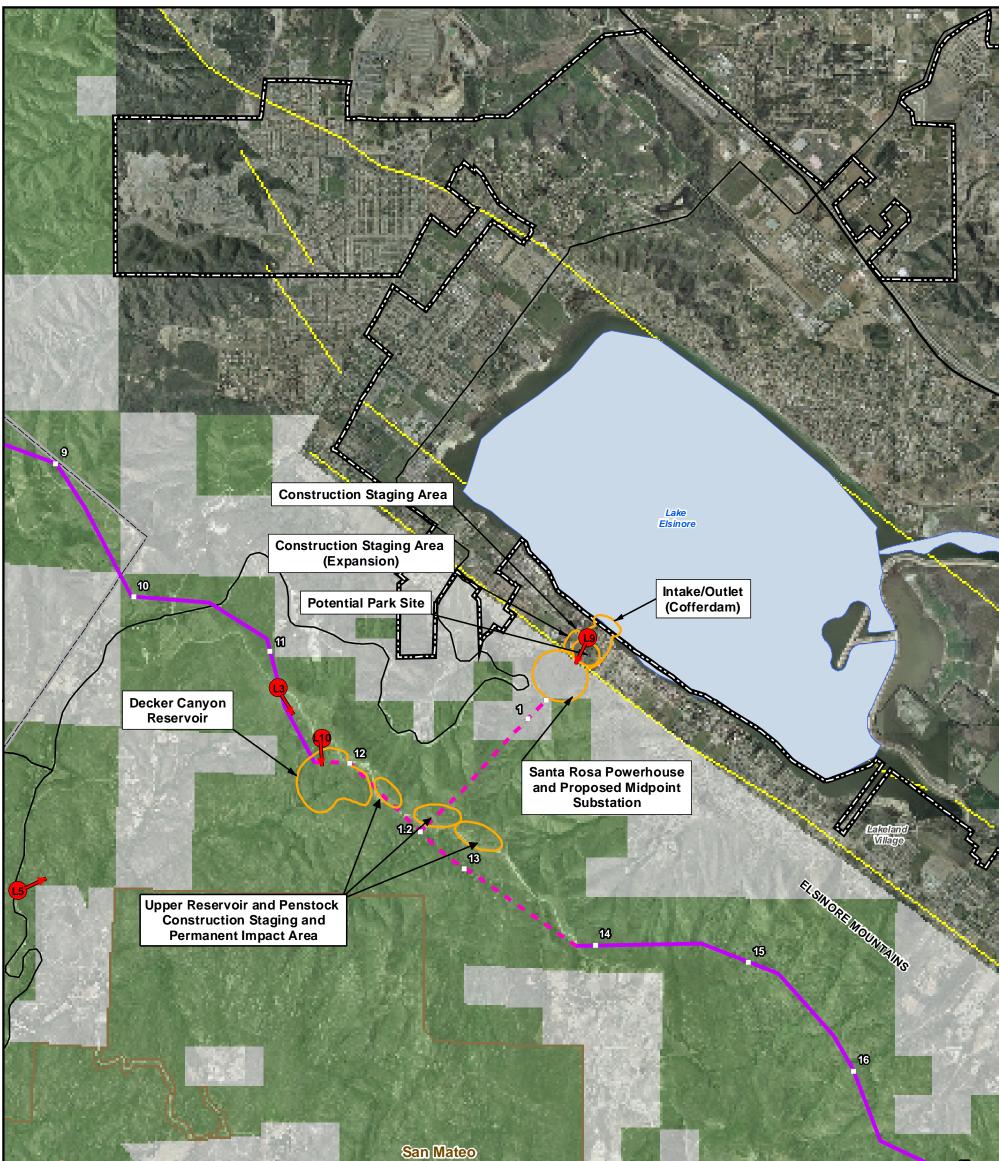

| ATTAM                                                                                                                                       | Canyon Wildern                                    | 1955                     | 17  |
|---------------------------------------------------------------------------------------------------------------------------------------------|---------------------------------------------------|--------------------------|-----|
|                                                                                                                                             |                                                   |                          |     |
| 0 0.5 0 3,000<br>Miles Feet