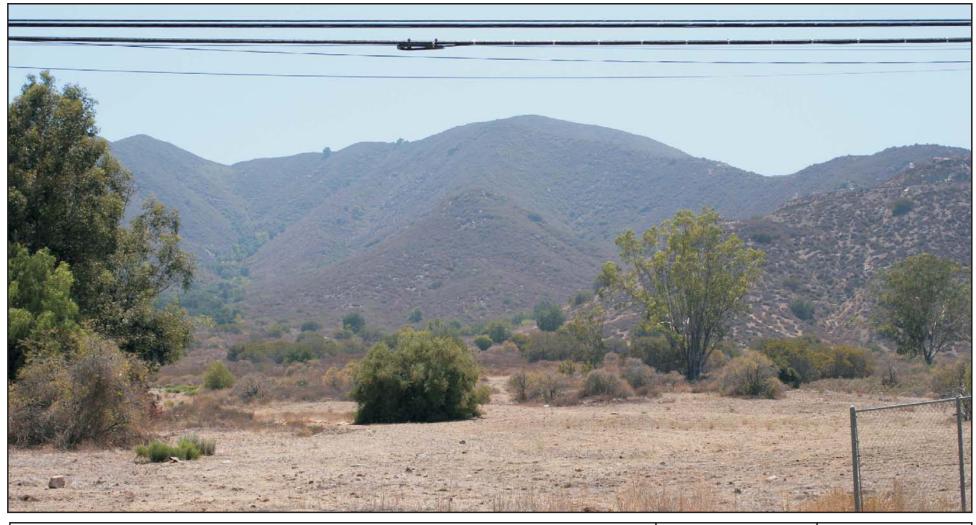

TE/VS Interconnect

Source: Sunrise DEIR/DEIS, 2008

The existing view to the southwest on Grand Avenue in the City of Lake Elsinore looking toward the 40-acre Santa Rosa Powerhouse and Midpoint Substation site. The foreground, with its relatively level plain and scattered trees, has minimal visual quality, but when taken in context with the mountains in the middleground, the overall visual quality is moderate. Horizontal lines of existing electric distribution system are present in this view, as are derelict fencing and roadside litter, resulting in an overall moderate visual quality.

LEAPS Key Viewpoint L9 — Grand Avenue Figure 5.1.1-23 LEAPS KVP L9 Existing View