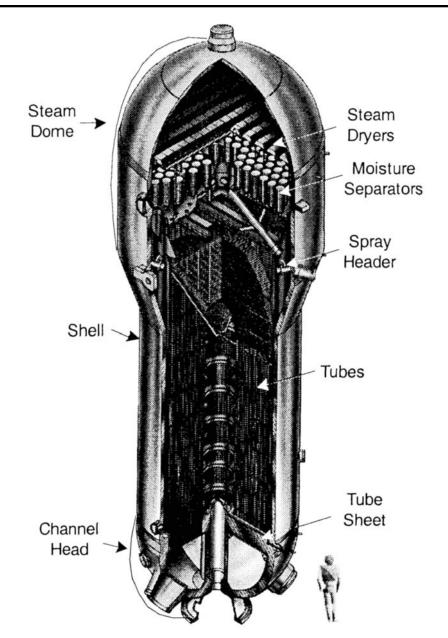

| Weight                                           | 620 tons                                                  |
|--------------------------------------------------|-----------------------------------------------------------|
| Height                                           | 65'6" (over six stories)                                  |
| Upper Section Diameter                           | 22 feet                                                   |
| Lower Section Diameter                           | 14 feet, 4 inches                                         |
| Inside Tube Operating Pressure                   | 2,250 psia (>150 times atmospheric pressure at sea level) |
| Outside Tube Operating Pressure                  | 900 psia                                                  |
| Flow Rate Inside Tubing                          | 200,000 gpm                                               |
| Flow Rate Outside Tubing                         | 15,000 gpm                                                |
| Tube Sheet (Where the tubes are mounted)         | 14 feet across, 2 feet thick                              |
| 9,350 tubes (3/4" diameter) w/ave. length of 67' | Over 118 miles of tubing for each steam generator         |

Source: SCE

**Aspen**Environmental Group

Original Steam Generator-Dimensions and Operating Parameters

**SONGS Steam Generator Replacement** 

Figure B-4