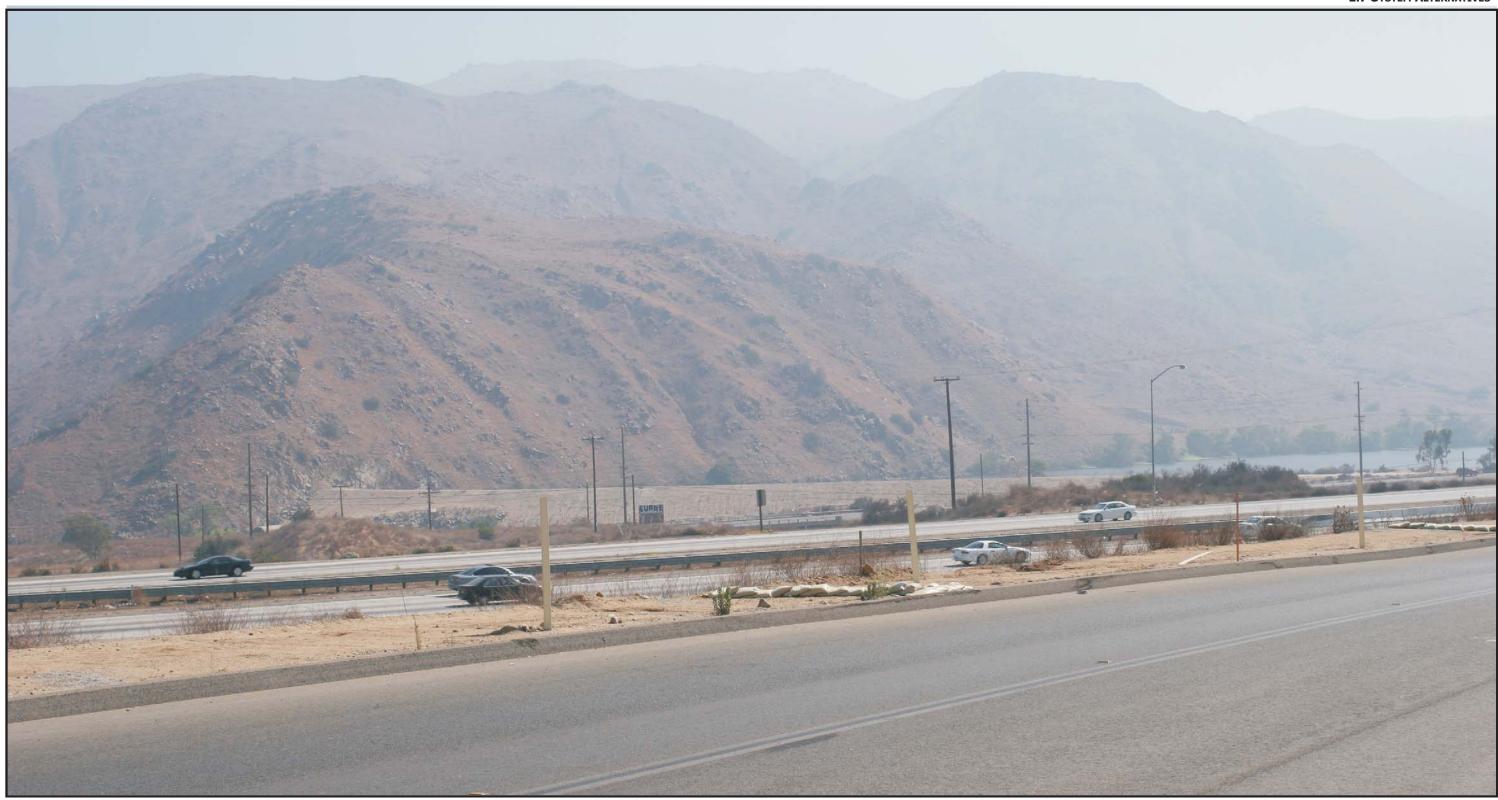

Source: Anderson/Zack, 2007

The **existing view** to the northeast on southbound DePalma Road, a frontage road to I-15, just south of the Indian Truck Trail Interchange and across the freeway from the proposed Lake Substation. The LEAPS Transmission-Only Alternative would entail a looped 500 kV transmission line (two parallel transmission lines) in the foreground and middleground and a proposed substation in the foreground.

LEAPS Key Viewpoint L1 – DePalma Frontage Road and Interstate 15

## Sunrise Powerlink Project

Figure E.7.1.3-2A LEAPS KVP L1 Existing View

January 2008

Draft EIR/EIS