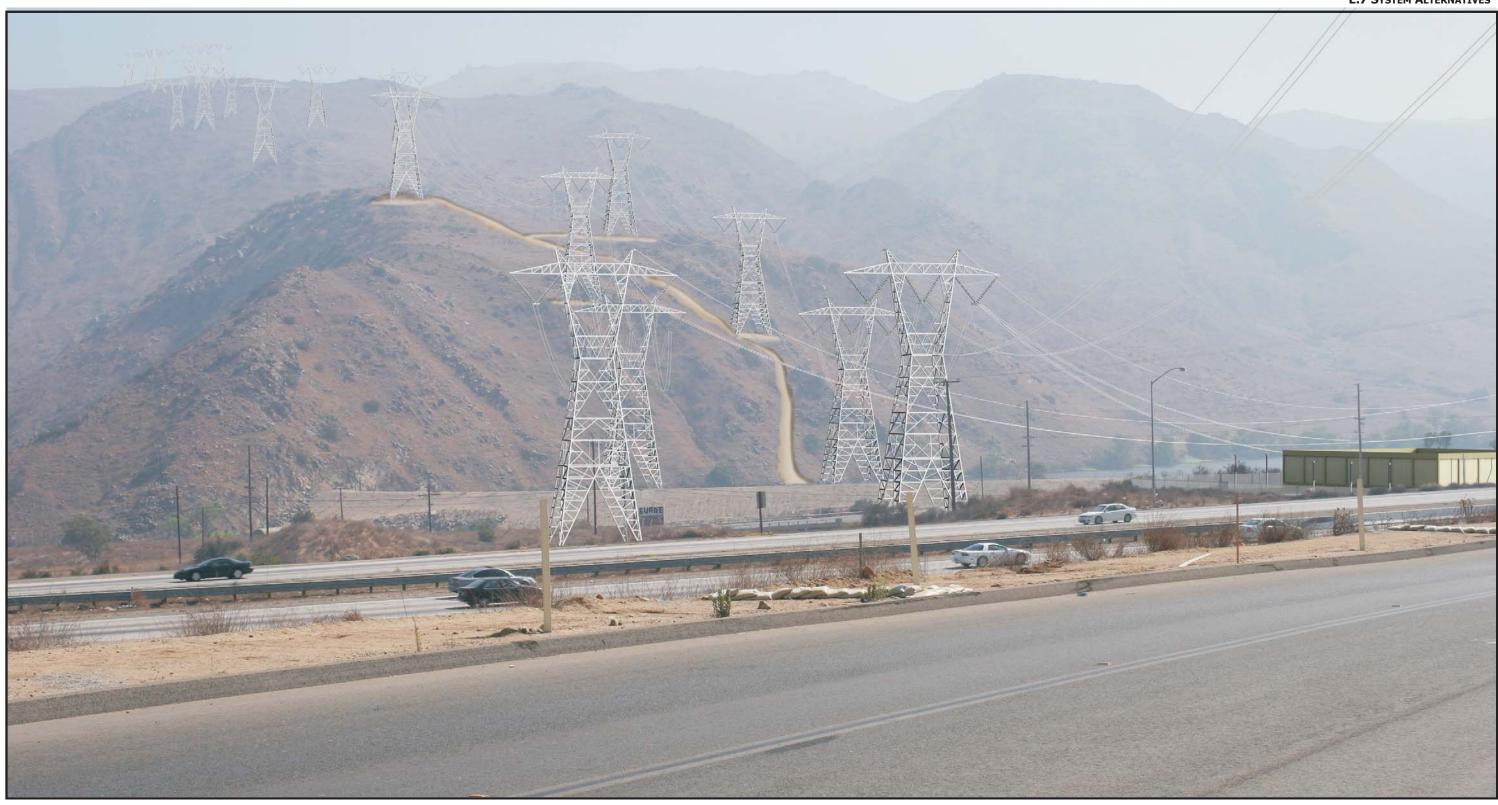

Source: Anderson/Zack, 2007

A **visual simulation** of the LEAPS Transmission-Only Alternative from Key Viewpoint L1 on DePalma Road, a frontage road to I-15, just south of the Indian Truck Trail Interchange. The new transmission line structures and conductors and the Lake Substation would be prominently visible from DePalma Road and I-15, and would introduce additional industrial character into the I-15 corridor. The structures and conductors would introduce high visual contrast and cause moderate view blockage of background sky and distant mountains.

LEAPS Key Viewpoint L1 – DePalma Frontage Road and Interstate 15

## Sunrise Powerlink Project

Figure E.7.1.3-2B LEAPS KVP L1 Simulation