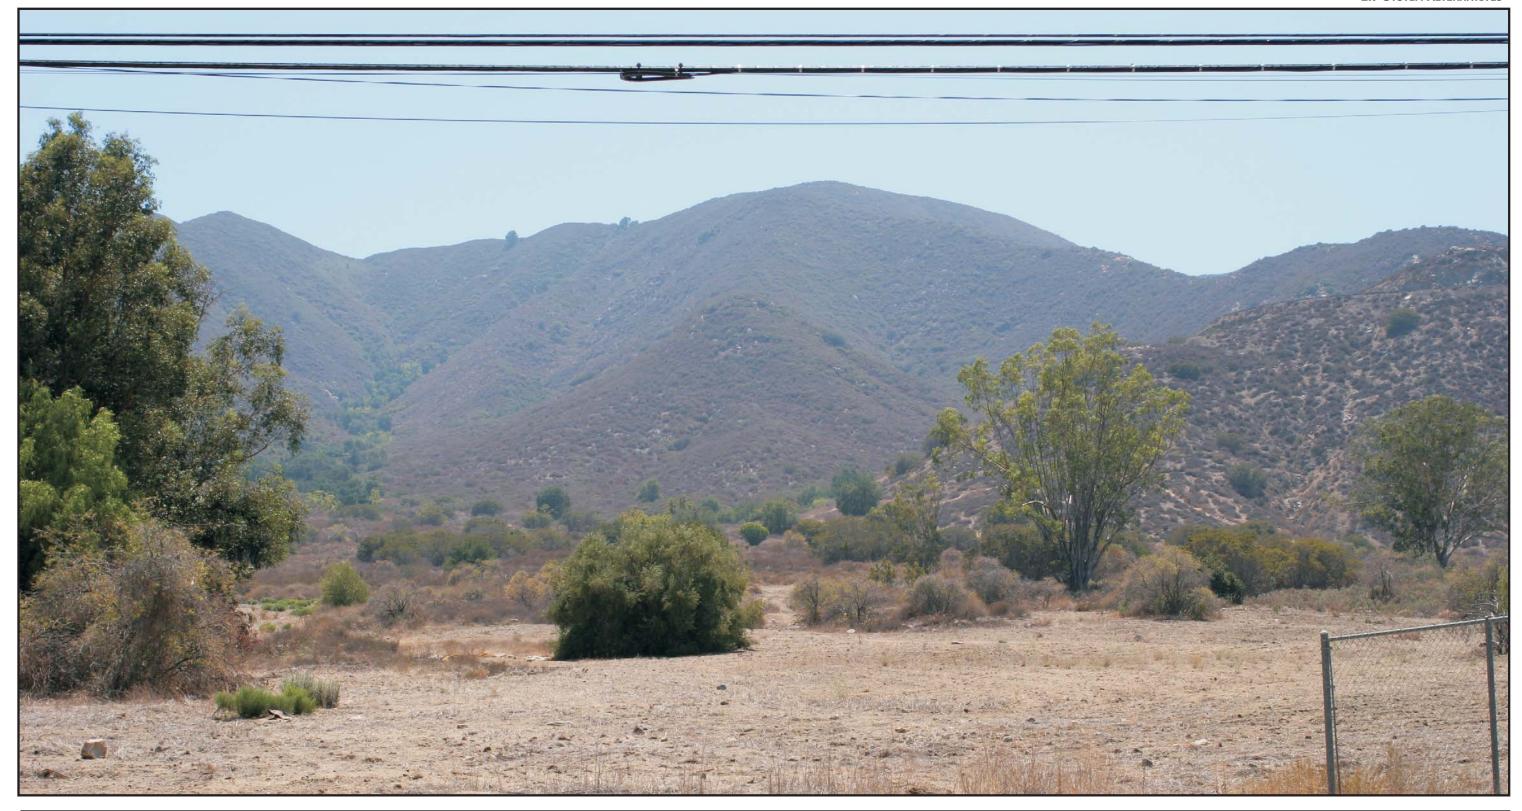

Source: Anderson/Zack, 2007

The **existing view** to the southwest on Grand Avenue in the City of Lake Elsinore looking toward the 40-acre Santa Rosa Powerhouse and Midpoint Substation site. The foreground, with its relatively level plain and scattered trees, has minimal visual quality, but when taken in context with the mountains in the middleground, the overall visual quality is moderate. Horizontal lines of existing electric distribution system are present in this view, as are derelict fencing and roadside litter, resulting in an overall moderate visual quality.

LEAPS Key Viewpoint L9 — Grand Avenue

## Sunrise Powerlink Project

Figure E.7.2.3-1A LEAPS KVP L9 Existing View

January 2008

Draft EIR/EIS