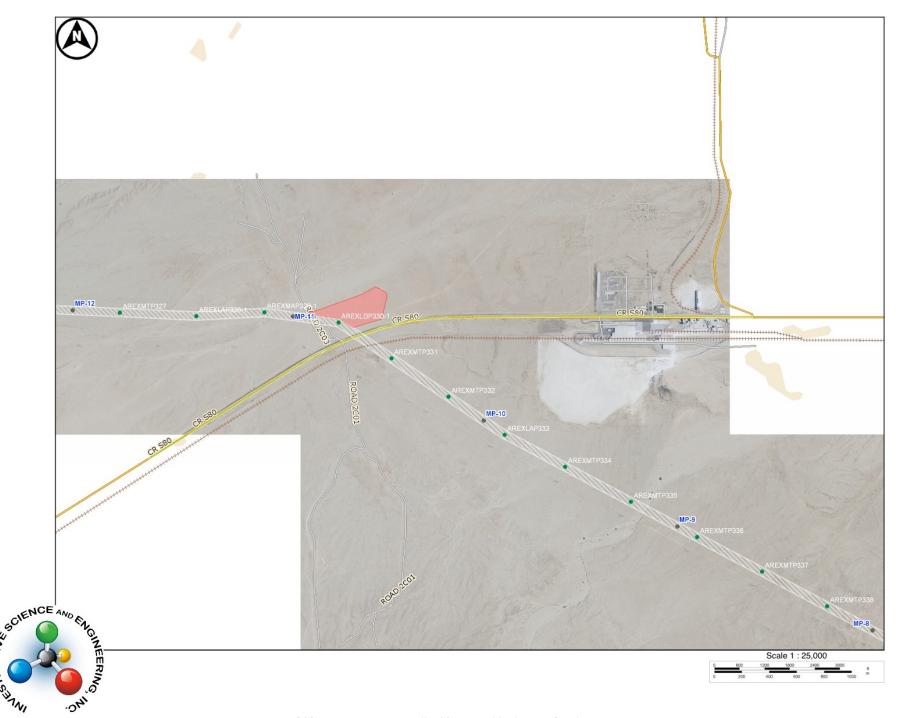

The comparison of the previous two tables is provided in Table 2, starting on Page 17 of this memorandum. As can be seen, there are 40 potential candidate segments where the proposed project action would increase the ambient background noise level by 3.0 dBA CNEL or greater. The average contour increase along these potentially affected segments is 21-feet (with a minimum extent of 7-feet and a maximum of 43-feet). Each candidate segment under GIS screening is provided as attachments to this memorandum. Examination of these segments did not identify any sensitive receptors exposed to a 60 dBA CNEL contour within any outdoor sensitive use space in accordance with Sunrise Mitigation Measure N-1a.

Upon selecting potentially impacted segments meeting the above criteria, each segment was examined using Geographic Information System (GIS) methods to ascertain whether or not the absolute 60-dBA CNEL contour impacted any sensitive areas, and if this increase was due to the project in accordance with the requirements of Sunrise Mitigation Measure N-1a.