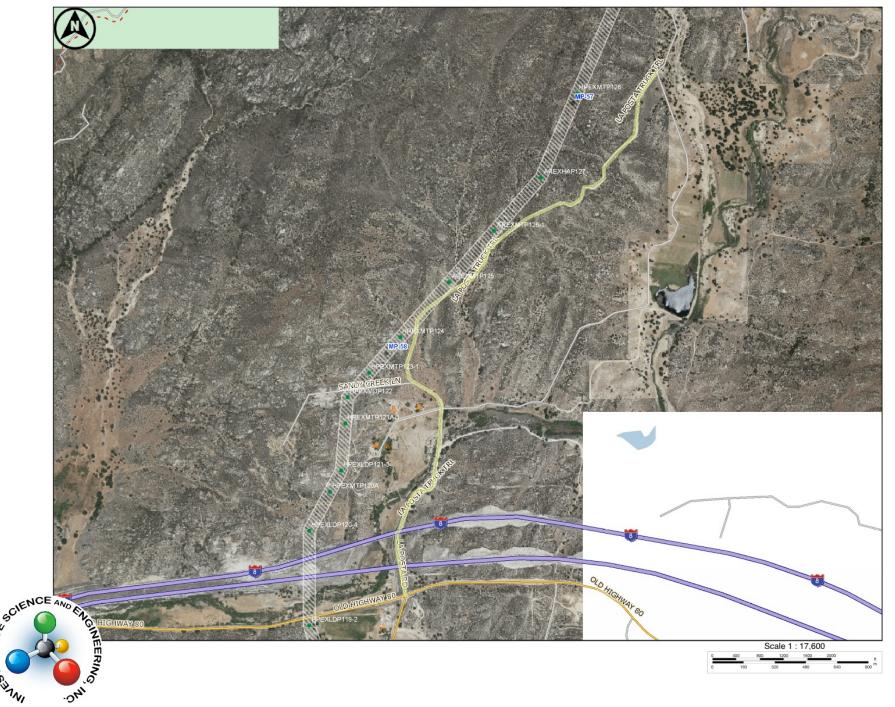

The comparison of the previous two tables is provided in Table 2, starting on Page 17 of this memorandum. As can be seen, there are 40 potential candidate segments where the proposed project action would increase the ambient background noise level by 3.0 dBA CNEL or greater. The average contour increase along these potentially affected segments is 21-feet (with a minimum extent of 7-feet and a maximum of 43-feet). Each candidate segment under GIS screening is provided as attachments to this memorandum. Examination of these segments did not identify any sensitive receptors exposed to a 60 dBA CNEL contour within any outdoor sensitive use space in accordance with Sunrise Mitigation Measure N-1a.