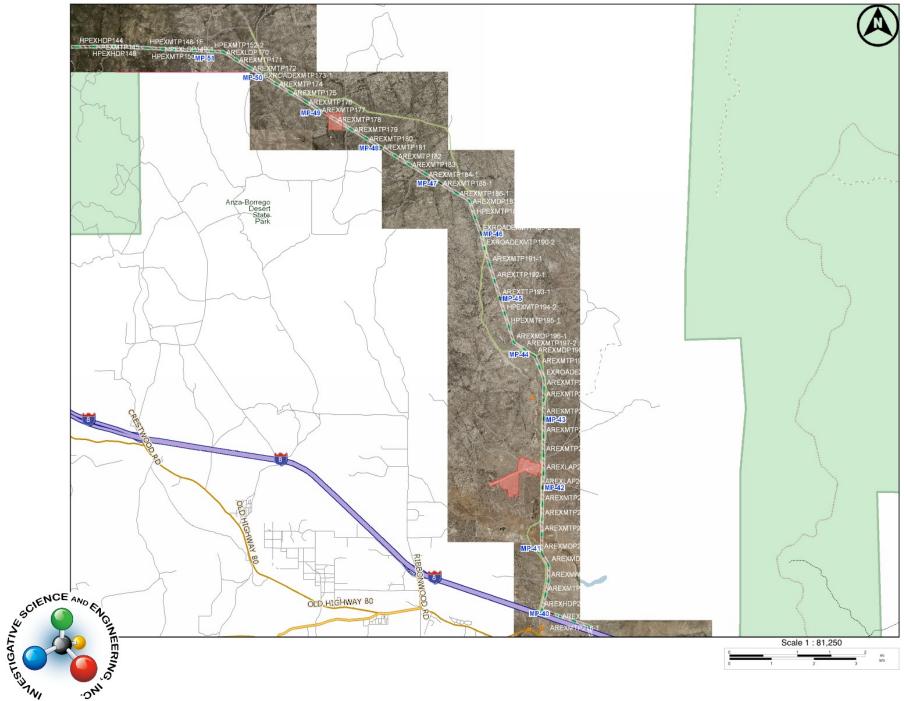

Upon selecting potentially impacted segments meeting the above criteria, each segment was examined using Geographic Information System (GIS) methods to ascertain whether or not the absolute 60-dBA CNEL contour impacted any sensitive areas, and if this increase was due to the project in accordance with the requirements of Sunrise Mitigation Measure N-1a.

The comparison of the previous two tables is provided in Table 2, starting on Page 17 of this memorandum. As can be seen, there are 40 potential candidate segments where the proposed project action would increase the ambient background noise level by 3.0 dBA CNEL or greater. The average contour increase along these potentially affected segments is 21-feet (with a minimum extent of 7-feet and a maximum of 43-feet). Each candidate segment under GIS screening is provided as attachments to this memorandum. Examination of these segments did not identify any sensitive receptors exposed to a 60 dBA CNEL contour within any outdoor sensitive use space in accordance with Sunrise Mitigation Measure N-1a.