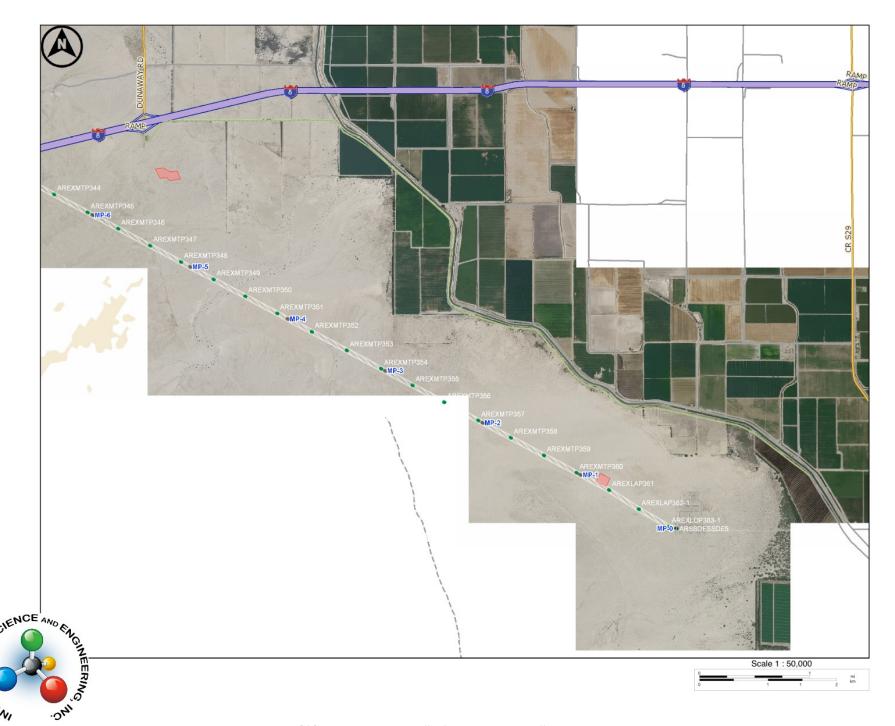

The comparison of the previous two tables is provided in Table 2, starting on Page 17 of this memorandum. As can be seen, there are 40 potential candidate segments where the proposed project action would increase the ambient background noise level by 3.0 dBA CNEL or greater. The average contour increase along these potentially affected segments is 21-feet (with a minimum extent of 7-feet and a maximum of 43-feet). Each candidate segment under GIS screening is provided as attachments to this memorandum. Examination of these segments did not identify any sensitive receptors exposed to a 60 dBA CNEL contour within any outdoor sensitive use space in accordance with Sunrise Mitigation Measure N-1a.

Upon selecting potentially impacted segments meeting the above criteria, each segment was examined using Geographic Information System (GIS) methods to ascertain whether or not the absolute 60-dBA CNEL contour impacted any sensitive areas, and if this increase was due to the project in accordance with the requirements of Sunrise Mitigation Measure N-1a.