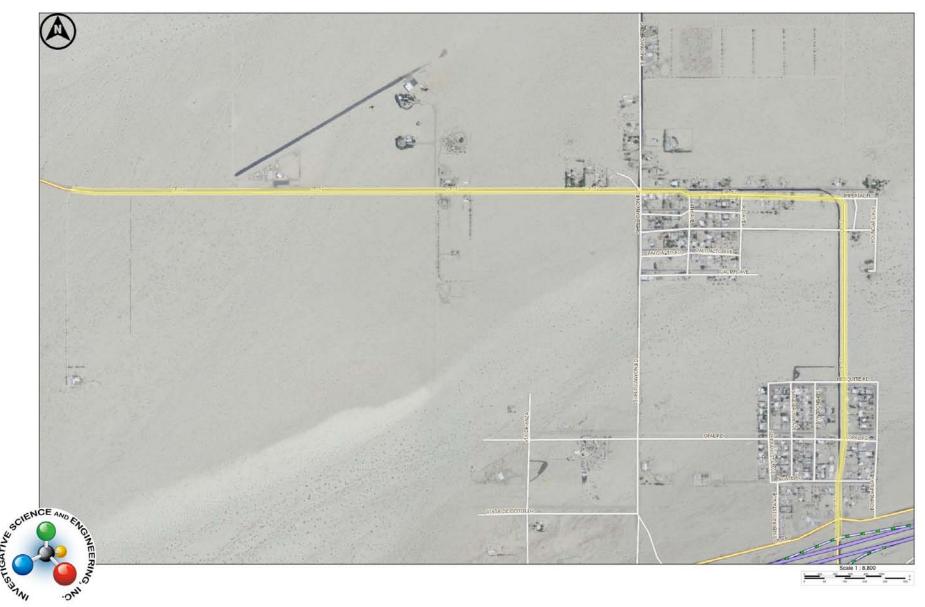

The comparison of the previous two tables is provided in Table 2, starting on Page 17 of this memorandum. As can be seen, there are 40 potential candidate segments where the proposed project action would increase the ambient background noise level by 3.0 dBA CNEL or greater. The average contour increase along these potentially affected segments is 21-feet (with a minimum extent of 7-feet and a maximum of 43-feet). Each candidate segment under GIS screening is provided as attachments to this memorandum. Examination of these segments did not identify any sensitive receptors exposed to a 60 dBA CNEL contour within any outdoor sensitive use space in accordance with Sunrise Mitigation Measure N-1a.

<sup>&</sup>lt;sup>7</sup> For each roadway segment examined within this table, the worst case average daily traffic volume (ADT), observed/predicted speeds, and roadway level of service (LOS) are shown, along with the corresponding reference noise level (SPL) at 50-feet (in dBA). Additionally, the line-of-sight distance from the roadway centerline to the 60 through 75 dBA CNEL contours are provided as an indication of the worst-case unobstructed theoretical traffic noise contour placement.