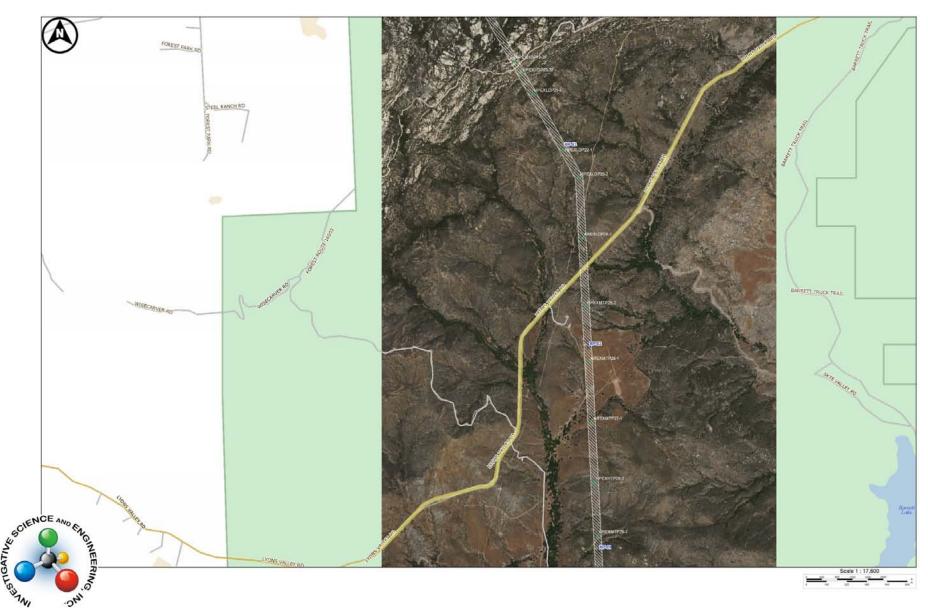

Upon selecting potentially impacted segments meeting the above criteria, each segment was examined using Geographic Information System (GIS) methods to ascertain whether or not the absolute 60-dBA CNEL contour impacted any sensitive areas, and if this increase was due to the project in accordance with the requirements of Sunrise Mitigation Measure N-1a.

The comparison of the previous two tables is provided in Table 2, starting on Page 17 of this memorandum. As can be seen, there are 40 potential candidate segments where the proposed project action would increase the ambient background noise level by 3.0 dBA CNEL or greater. The average contour increase along these potentially affected segments is 21-feet (with a minimum extent of 7-feet and a maximum of 43-feet). Each candidate segment under GIS screening is provided as attachments to this memorandum. Examination of these segments did not identify any sensitive receptors exposed to a 60 dBA CNEL contour within any outdoor sensitive use space in accordance with Sunrise Mitigation Measure N-1a.