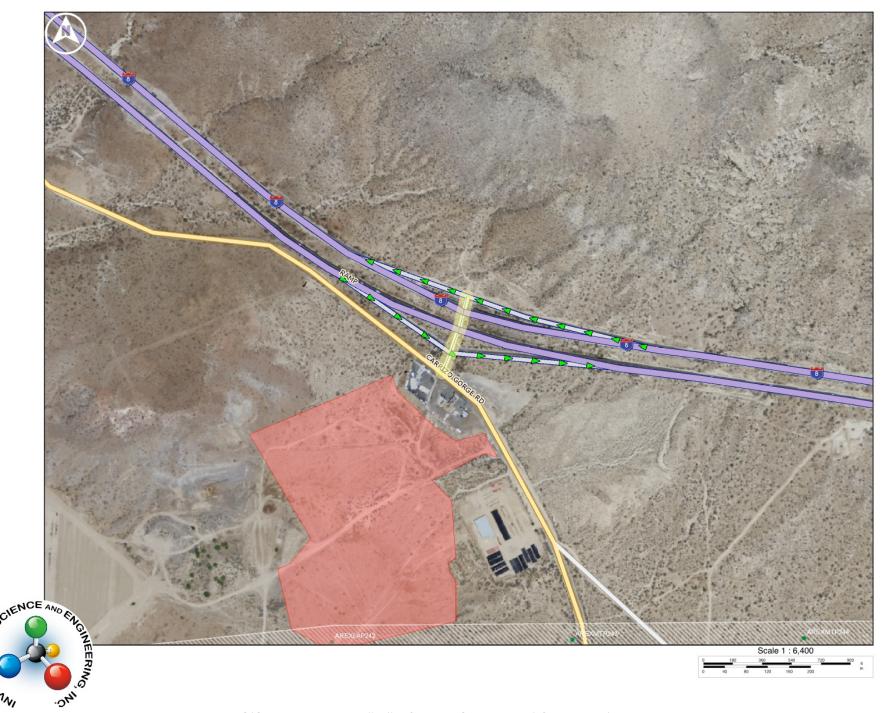

The comparison of the previous two tables is provided in Table 2, starting on Page 17 of this memorandum. As can be seen, there are 40 potential candidate segments where the proposed project action would increase the ambient background noise level by 3.0 dBA CNEL or greater. The average contour increase along these potentially affected segments is 21-feet (with a minimum extent of 7-feet and a maximum of 43-feet). Each candidate segment under GIS screening is provided as attachments to this memorandum. Examination of these segments did not identify any sensitive receptors exposed to a 60 dBA CNEL contour within any outdoor sensitive use space in accordance with Sunrise Mitigation Measure N-1a.