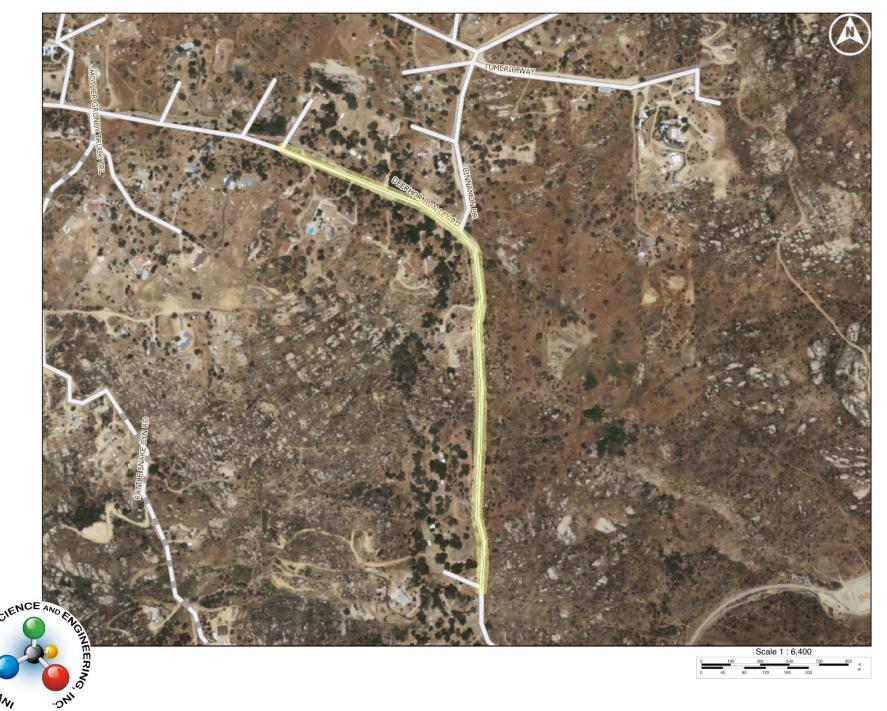

The comparison of the previous two tables is provided in Table 2, starting on Page 17 of this memorandum. As can be seen, there are 40 potential candidate segments where the proposed project action would increase the ambient background noise level by 3.0 dBA CNEL or greater. The average contour increase along these potentially affected segments is 21-feet (with a minimum extent of 7-feet and a maximum of 43-feet). Each candidate segment under GIS screening is provided as attachments to this memorandum. Examination of these segments did not identify any sensitive receptors exposed to a 60 dBA CNEL contour within any outdoor sensitive use space in accordance with Sunrise Mitigation Measure N-1a.

Upon selecting potentially impacted segments meeting the above criteria, each segment was examined using Geographic Information System (GIS) methods to ascertain whether or not the absolute 60-dBA CNEL contour impacted any sensitive areas, and if this increase was due to the project in accordance with the requirements of Sunrise Mitigation Measure N-1a.