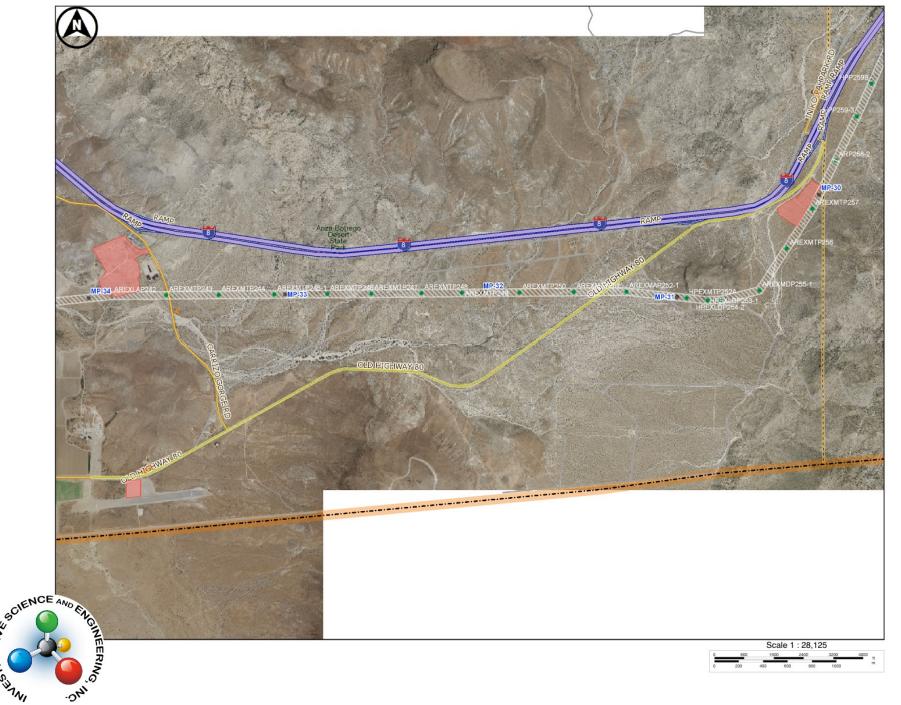

The comparison of the previous two tables is provided in Table 2, starting on Page 17 of this memorandum. As can be seen, there are 40 potential candidate segments where the proposed project action would increase the ambient background noise level by 3.0 dBA CNEL or greater. The average contour increase along these potentially affected segments is 21-feet (with a minimum extent of 7-feet and a maximum of 43-feet). Each candidate segment under GIS screening is provided as attachments to this memorandum. Examination of these segments did not identify any sensitive receptors exposed to a 60 dBA CNEL contour within any outdoor sensitive use space in accordance with Sunrise Mitigation Measure N-1a.

<sup>&</sup>lt;sup>7</sup> For each roadway segment examined within this table, the worst case average daily traffic volume (ADT), observed/predicted speeds, and roadway level of service (LOS) are shown, along with the corresponding reference noise level (SPL) at 50-feet (in dBA). Additionally, the line-of-sight distance from the roadway centerline to the 60 through 75 dBA CNEL contours are provided as an indication of the worst-case unobstructed theoretical traffic noise contour placement.