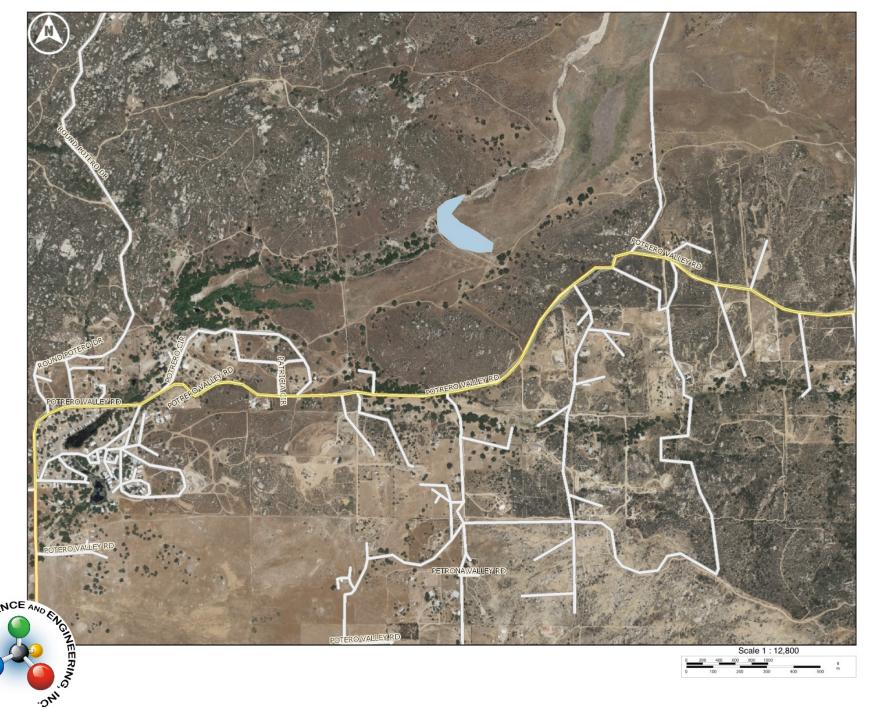

The comparison of the previous two tables is provided in Table 2, starting on Page 17 of this memorandum. As can be seen, there are 40 potential candidate segments where the proposed project action would increase the ambient background noise level by 3.0 dBA CNEL or greater. The average contour increase along these potentially affected segments is 21-feet (with a minimum extent of 7-feet and a maximum of 43-feet). Each candidate segment under GIS screening is provided as attachments to this memorandum. Examination of these segments did not identify any sensitive receptors exposed to a 60 dBA CNEL contour within any outdoor sensitive use space in accordance with Sunrise Mitigation Measure N-1a.

<sup>&</sup>lt;sup>7</sup> For each roadway segment examined within this table, the worst case average daily traffic volume (ADT), observed/predicted speeds, and roadway level of service (LOS) are shown, along with the corresponding reference noise level (SPL) at 50-feet (in dBA). Additionally, the line-of-sight distance from the roadway centerline to the 60 through 75 dBA CNEL contours are provided as an indication of the worst-case unobstructed theoretical traffic noise contour placement.