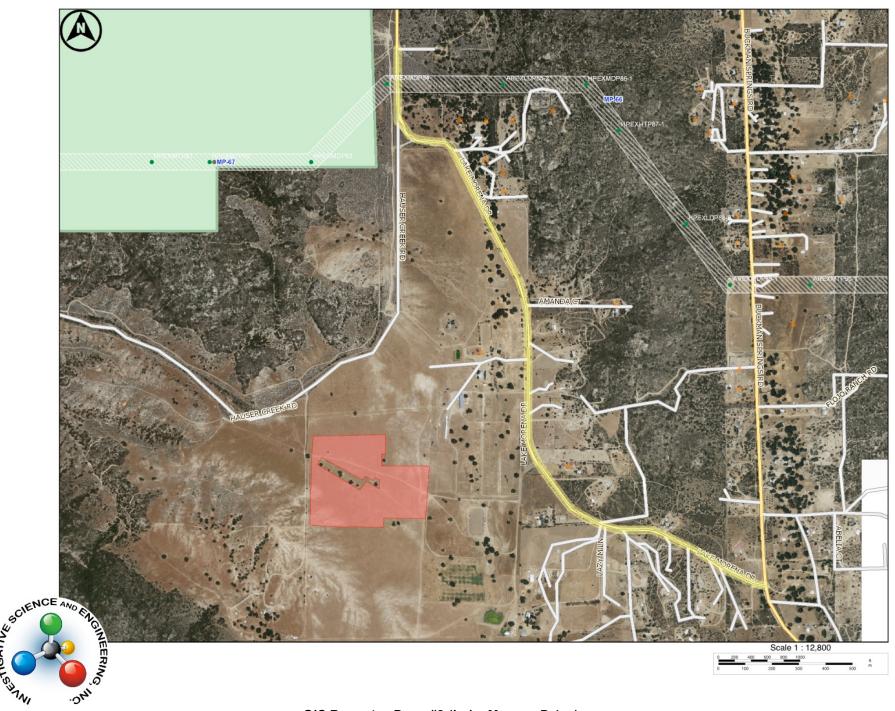

Upon selecting potentially impacted segments meeting the above criteria, each segment was examined using Geographic Information System (GIS) methods to ascertain whether or not the absolute 60-dBA CNEL contour impacted any sensitive areas, and if this increase was due to the project in accordance with the requirements of Sunrise Mitigation Measure N-1a.

The comparison of the previous two tables is provided in Table 2, starting on Page 17 of this memorandum. As can be seen, there are 40 potential candidate segments where the proposed project action would increase the ambient background noise level by 3.0 dBA CNEL or greater. The average contour increase along these potentially affected segments is 21-feet (with a minimum extent of 7-feet and a maximum of 43-feet). Each candidate segment under GIS screening is provided as attachments to this memorandum. Examination of these segments did not identify any sensitive receptors exposed to a 60 dBA CNEL contour within any outdoor sensitive use space in accordance with Sunrise Mitigation Measure N-1a.