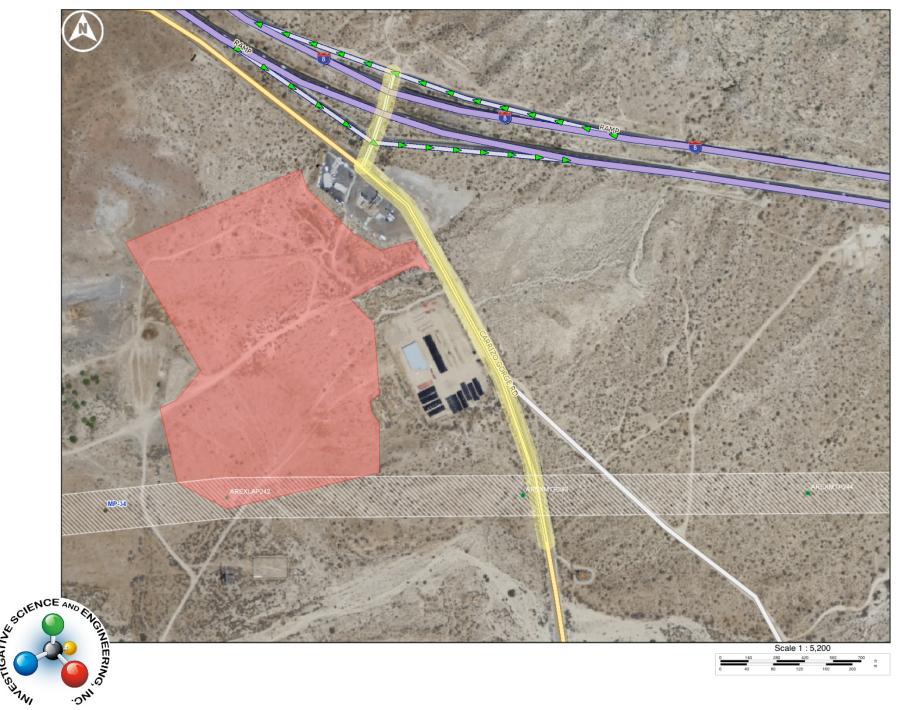

The comparison of the previous two tables is provided in Table 2, starting on Page 17 of this memorandum. As can be seen, there are 40 potential candidate segments where the proposed project action would increase the ambient background noise level by 3.0 dBA CNEL or greater. The average contour increase along these potentially affected segments is 21-feet (with a minimum extent of 7-feet and a maximum of 43-feet). Each candidate segment under GIS screening is provided as attachments to this memorandum. Examination of these segments did not identify any sensitive receptors exposed to a 60 dBA CNEL contour within any outdoor sensitive use space in accordance with Sunrise Mitigation Measure N-1a.

Upon selecting potentially impacted segments meeting the above criteria, each segment was examined using Geographic Information System (GIS) methods to ascertain whether or not the absolute 60-dBA CNEL contour impacted any sensitive areas, and if this increase was due to the project in accordance with the requirements of Sunrise Mitigation Measure N-1a.