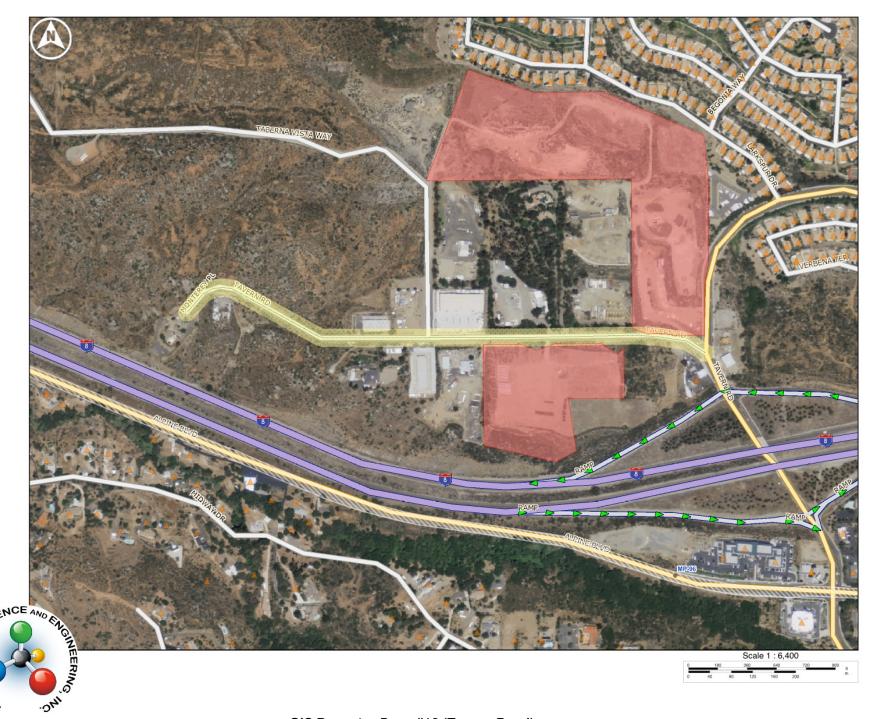

Upon selecting potentially impacted segments meeting the above criteria, each segment was examined using Geographic Information System (GIS) methods to ascertain whether or not the absolute 60-dBA CNEL contour impacted any sensitive areas, and if this increase was due to the project in accordance with the requirements of Sunrise Mitigation Measure N-1a.

The comparison of the previous two tables is provided in Table 2, starting on Page 17 of this memorandum. As can be seen, there are 40 potential candidate segments where the proposed project action would increase the ambient background noise level by 3.0 dBA CNEL or greater. The average contour increase along these potentially affected segments is 21-feet (with a minimum extent of 7-feet and a maximum of 43-feet). Each candidate segment under GIS screening is provided as attachments to this memorandum. Examination of these segments did not identify any sensitive receptors exposed to a 60 dBA CNEL contour within any outdoor sensitive use space in accordance with Sunrise Mitigation Measure N-1a.