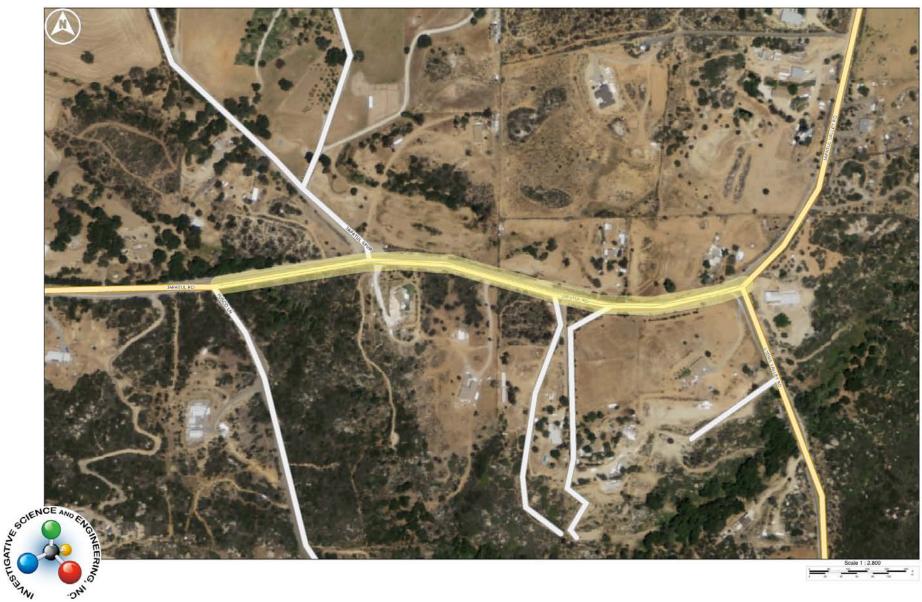

The comparison of the previous two tables is provided in Table 2, starting on Page 17 of this memorandum. As can be seen, there are 40 potential candidate segments where the proposed project action would increase the ambient background noise level by 3.0 dBA CNEL or greater. The average contour increase along these potentially affected segments is 21-feet (with a minimum extent of 7-feet and a maximum of 43-feet). Each candidate segment under GIS screening is provided as attachments to this memorandum. Examination of these segments did not identify any sensitive receptors exposed to a 60 dBA CNEL contour within any outdoor sensitive use space in accordance with Sunrise Mitigation Measure N-1a.