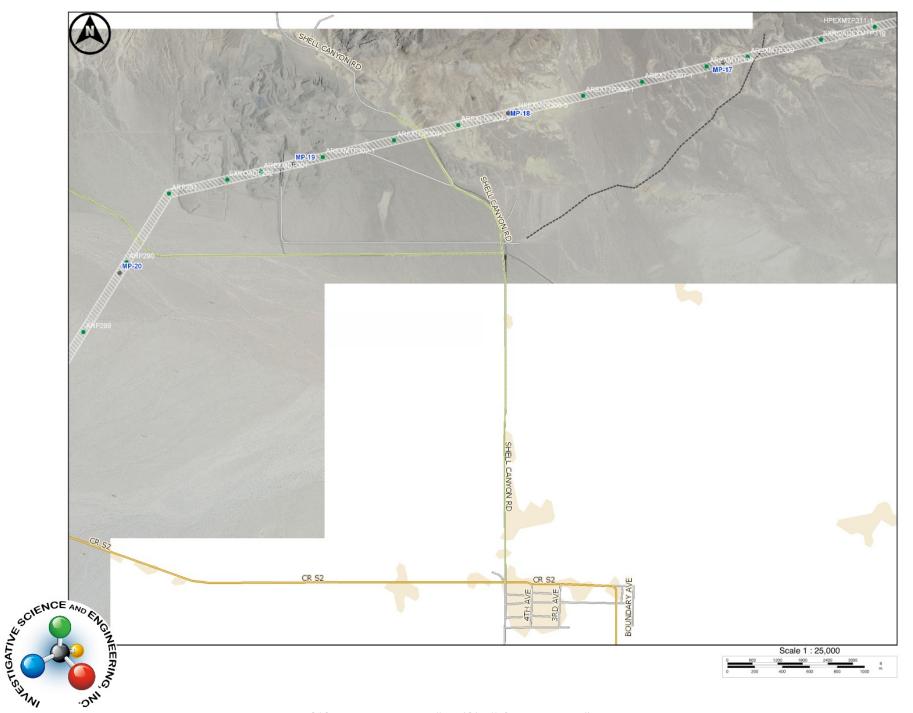

Upon selecting potentially impacted segments meeting the above criteria, each segment was examined using Geographic Information System (GIS) methods to ascertain whether or not the absolute 60-dBA CNEL contour impacted any sensitive areas, and if this increase was due to the project in accordance with the requirements of Sunrise Mitigation Measure N-1a.

The comparison of the previous two tables is provided in Table 2, starting on Page 17 of this memorandum. As can be seen, there are 40 potential candidate segments where the proposed project action would increase the ambient background noise level by 3.0 dBA CNEL or greater. The average contour increase along these potentially affected segments is 21-feet (with a minimum extent of 7-feet and a maximum of 43-feet). Each candidate segment under GIS screening is provided as attachments to this memorandum. Examination of these segments did not identify any sensitive receptors exposed to a 60 dBA CNEL contour within any outdoor sensitive use space in accordance with Sunrise Mitigation Measure N-1a.