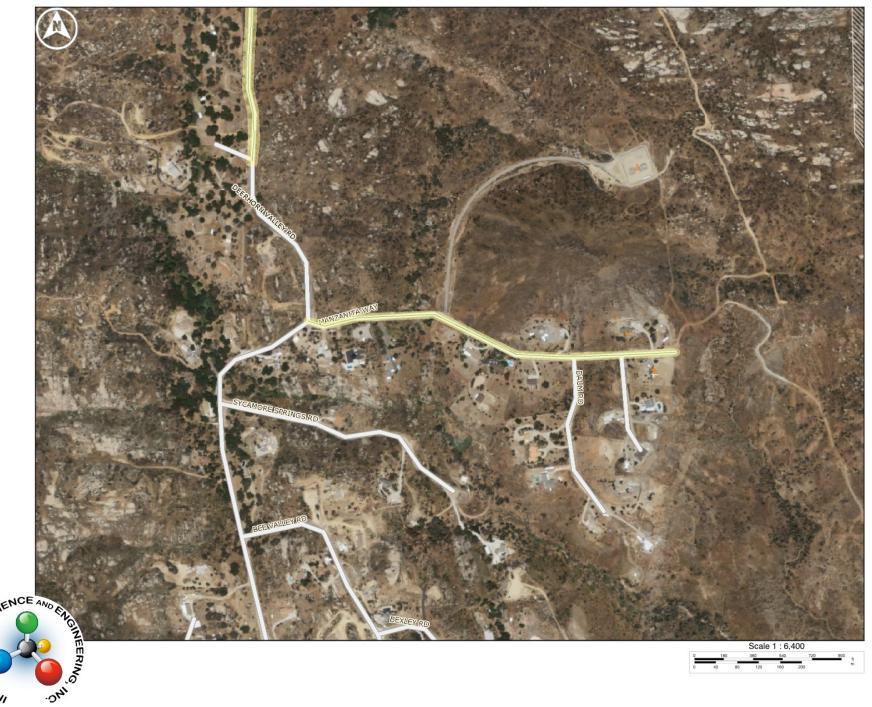

Upon selecting potentially impacted segments meeting the above criteria, each segment was examined using Geographic Information System (GIS) methods to ascertain whether or not the absolute 60-dBA CNEL contour impacted any sensitive areas, and if this increase was due to the project in accordance with the requirements of Sunrise Mitigation Measure N-1a.

The comparison of the previous two tables is provided in Table 2, starting on Page 17 of this memorandum. As can be seen, there are 40 potential candidate segments where the proposed project action would increase the ambient background noise level by 3.0 dBA CNEL or greater. The average contour increase along these potentially affected segments is 21-feet (with a minimum extent of 7-feet and a maximum of 43-feet). Each candidate segment under GIS screening is provided as attachments to this memorandum. Examination of these segments did not identify any sensitive receptors exposed to a 60 dBA CNEL contour within any outdoor sensitive use space in accordance with Sunrise Mitigation Measure N-1a.