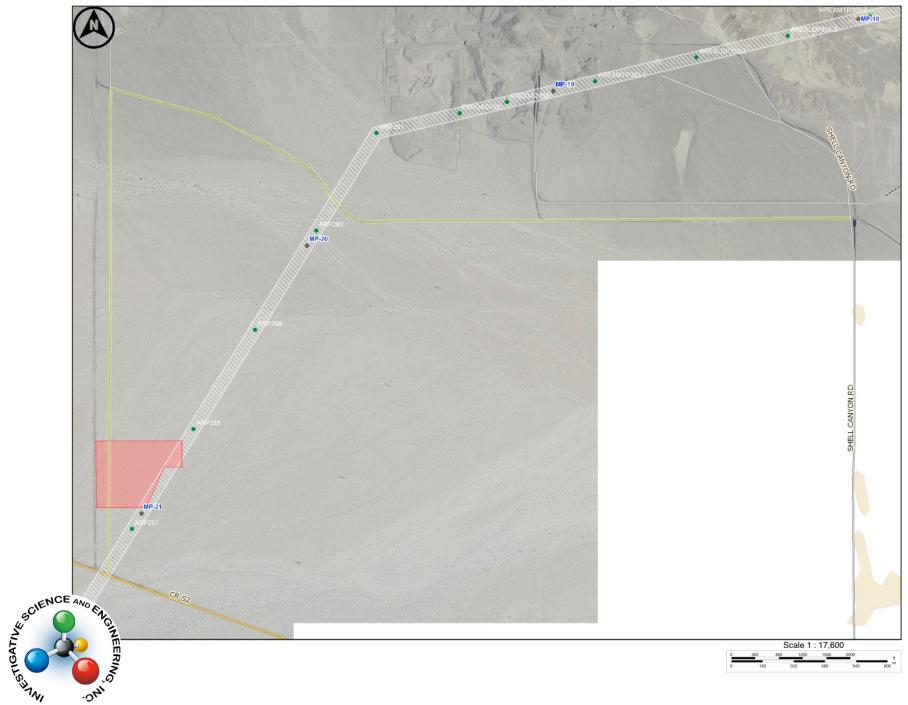

The comparison of the previous two tables is provided in Table 2, starting on Page 17 of this memorandum. As can be seen, there are 40 potential candidate segments where the proposed project action would increase the ambient background noise level by 3.0 dBA CNEL or greater. The average contour increase along these potentially affected segments is 21-feet (with a minimum extent of 7-feet and a maximum of 43-feet). Each candidate segment under GIS screening is provided as attachments to this memorandum. Examination of these segments did not identify any sensitive receptors exposed to a 60 dBA CNEL contour within any outdoor sensitive use space in accordance with Sunrise Mitigation Measure N-1a.

<sup>&</sup>lt;sup>7</sup> For each roadway segment examined within this table, the worst case average daily traffic volume (ADT), observed/predicted speeds, and roadway level of service (LOS) are shown, along with the corresponding reference noise level (SPL) at 50-feet (in dBA). Additionally, the line-of-sight distance from the roadway centerline to the 60 through 75 dBA CNEL contours are provided as an indication of the worst-case unobstructed theoretical traffic noise contour placement.