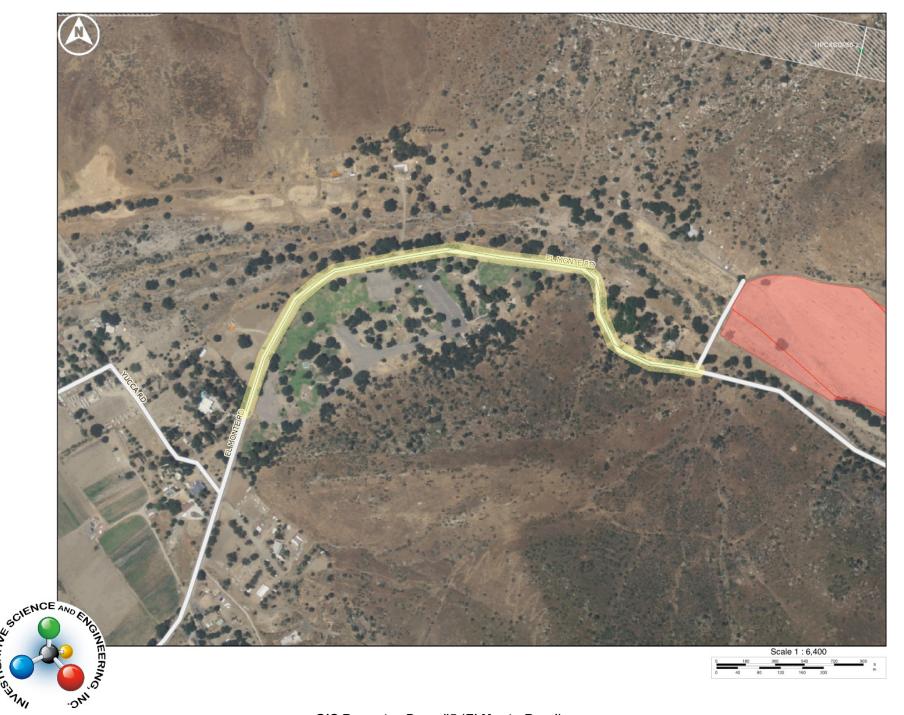

The comparison of the previous two tables is provided in Table 2, starting on Page 17 of this memorandum. As can be seen, there are 40 potential candidate segments where the proposed project action would increase the ambient background noise level by 3.0 dBA CNEL or greater. The average contour increase along these potentially affected segments is 21-feet (with a minimum extent of 7-feet and a maximum of 43-feet). Each candidate segment under GIS screening is provided as attachments to this memorandum. Examination of these segments did not identify any sensitive receptors exposed to a 60 dBA CNEL contour within any outdoor sensitive use space in accordance with Sunrise Mitigation Measure N-1a.