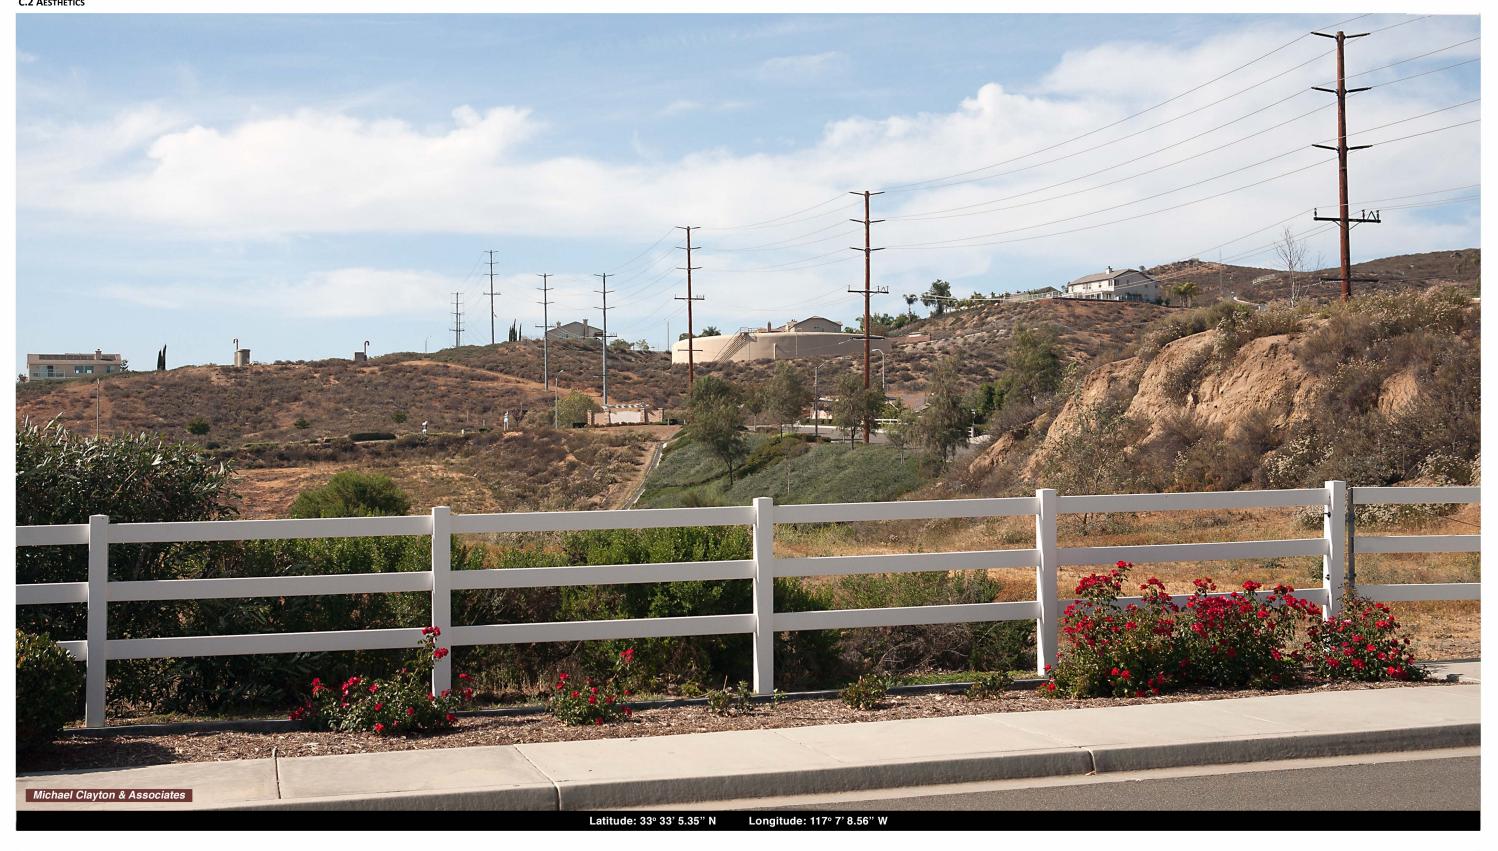

This image presents the **Existing View** to the north from **KOP 9** on Suzi Lane, just west of Chandler Drive. This view captures an in-line view of the existing subtransmission line that would be reconductored under the Proposed Project as it parallels the west side of Chandler Drive. Though this portion of the right-of-way appears predominantly undeveloped, much of the surrounding landscape is that of a suburban residential subdivision with some remnants of rural residential to the east.