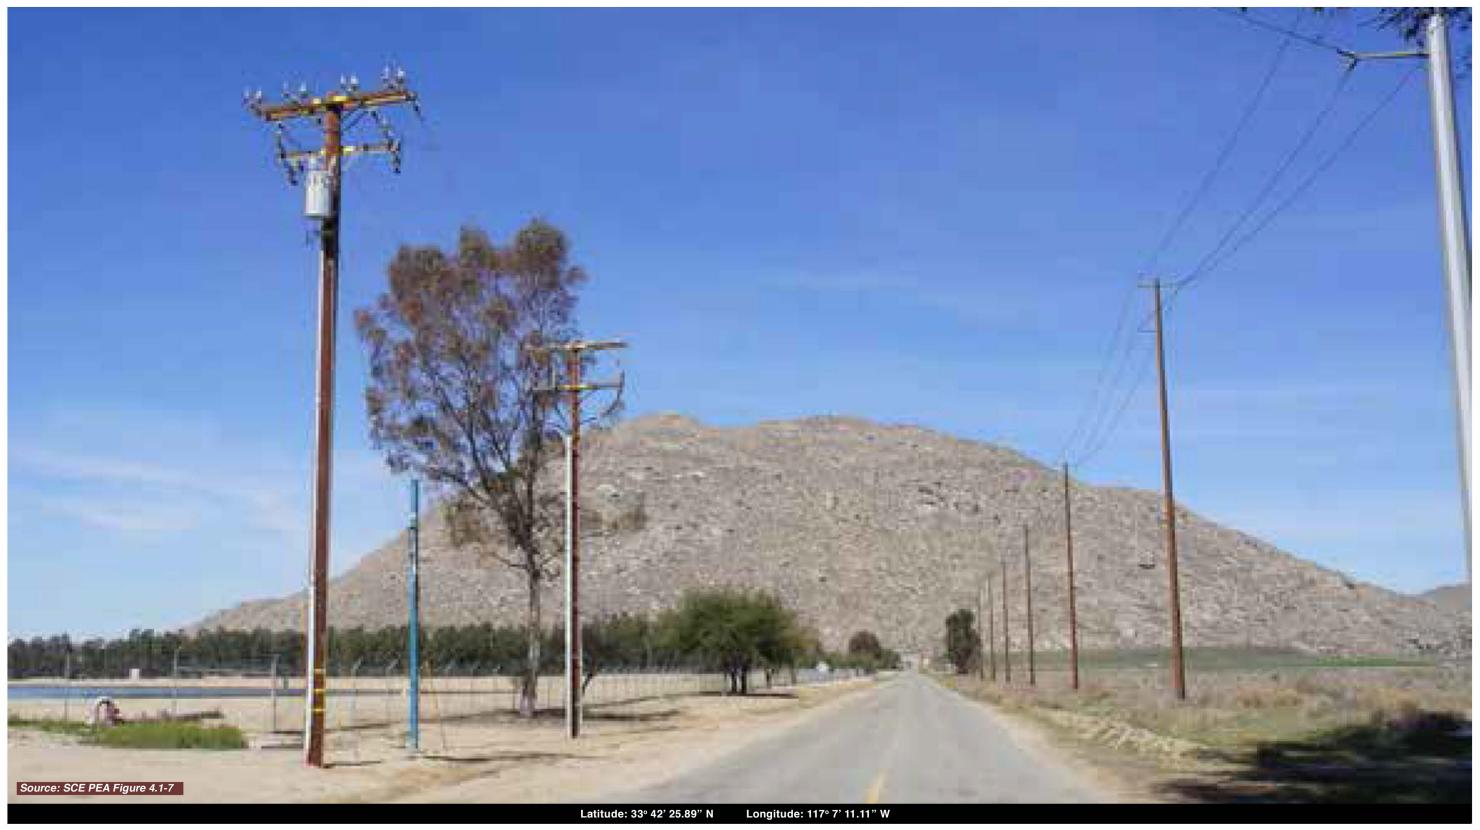

This image presents a **Visual Simulation** of the proposed Project from **KOP 1** on **Leon Road**, just north of Simpson Road in the City of Menifee. This simulation illustrates the addition of an aboveground wood-pole subtransmission line along the east side of Leon Road. The pole closest to the viewer would be a light-weight steel pole as the line would cross to the west side of Leon Road heading south from this location. The new wood poles would appear similar to the existing wood poles on the west side of Leon Road.