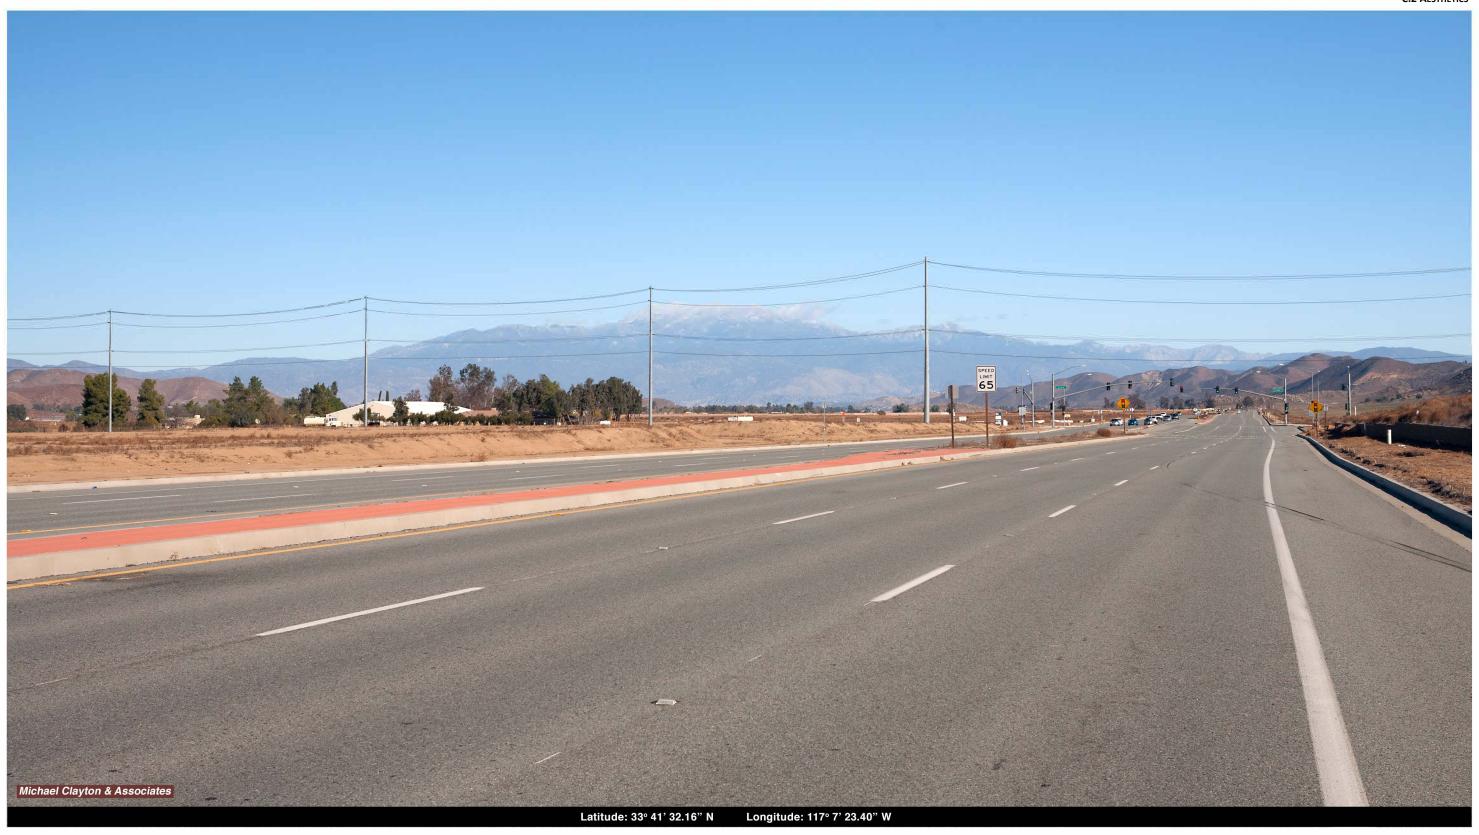

This image presents a **Visual Simulation** of the proposed Project from **KOP 2** on eastbound **Domenigoni Parkway**, just west of Leon Road. This simulation illustrates the replacement of a wood-pole utility line along Leon Road with a substantially larger facility consisting of tubular-steel poles, lightweight steel poles, and wood poles depending on location. As shown in the image above, the new structures would be taller than the existing wood poles and would substantially obstruct views of the San Jacinto Mountains.