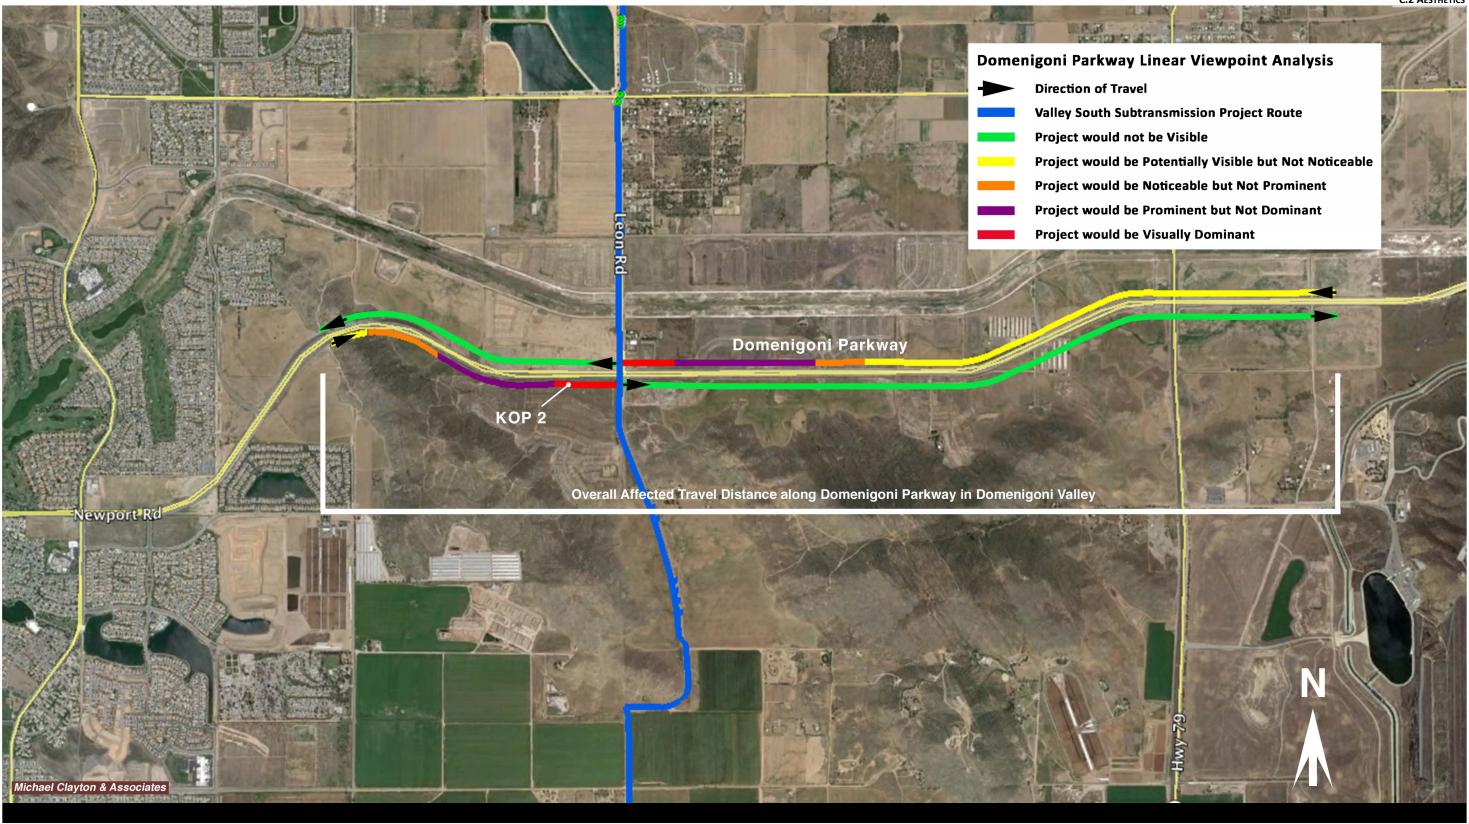

This **Linear Viewpoint Map** illustrates the visibility of a portion of the proposed Project along Leon Road from both eastbound and westbound Domenigoni Parkway in Domenigoni Valley. Proposed Project viewing experiences are color-coded as shown in the legend above. The overall affected travel distance includes road segments continuing beyond the span because landscape views from these road segments make important contributions to the overall viewing experience along this portion of Domenigoni Parkway.