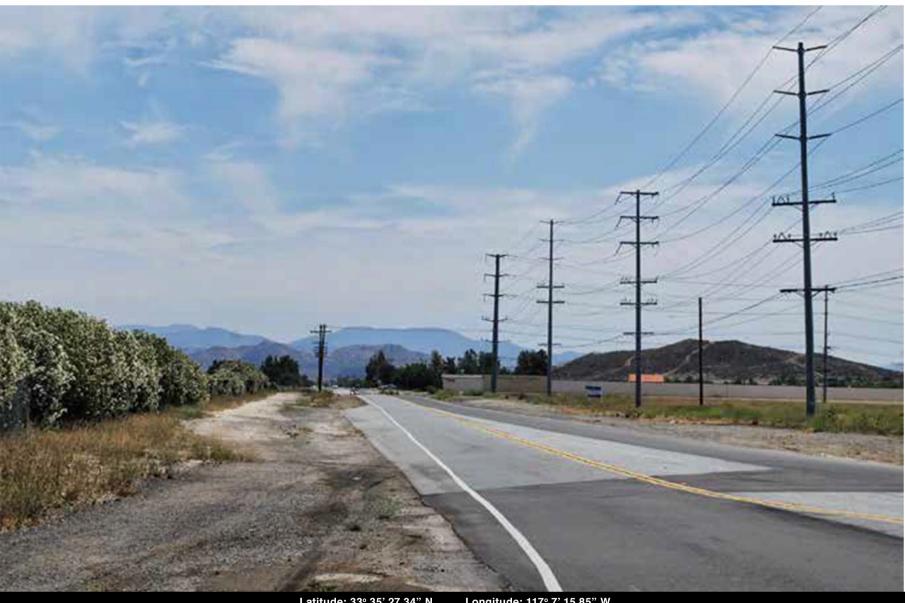

Source: SCE PEA Figure 4.1-15

Latitude: 33° 35' 27.34" N Longitude: 117° 7' 15.85" W

This image presents the Existing View to the east from KOP 7 on Benton Road, just east of Penfield Lane. This view captures a portion of the remnants of the rural landscape that is in transition to residential suburbs along Benton Road. An existing woodpole line with numerous conductors is present along the south side of Benton Road. The ridges and hills to the east provide a backdrop of visual interest, as do the more distant San Jacinto Mountains beyond.

KOP 7 **Benton Road Existing View**  Valley South Subtransmission Project Environmental Impact Report **Aesthetics** Figure C.2-8a