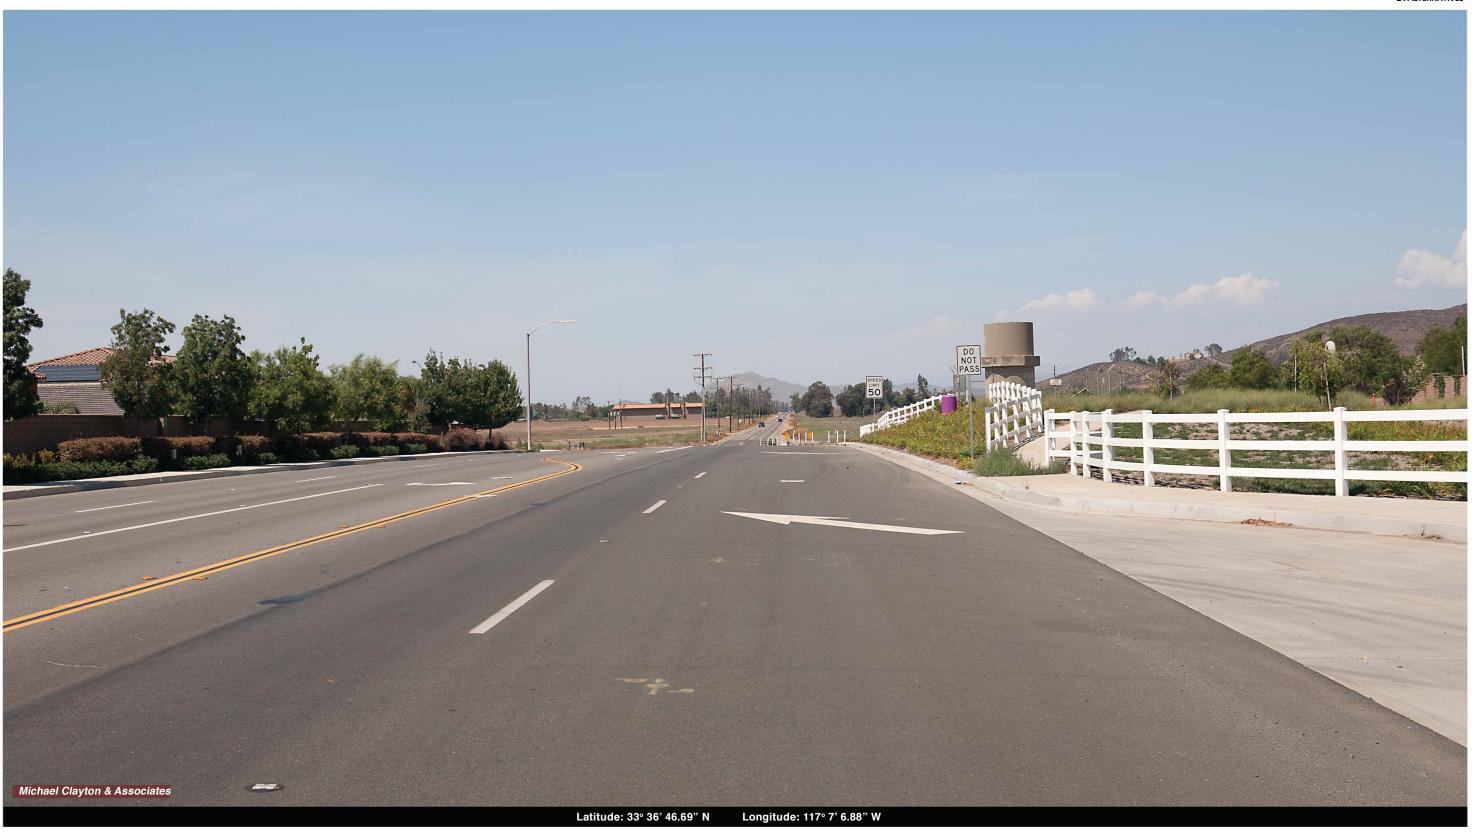

This image presents the **Existing View** to the north from **KOP 11** on northbound Leon Road, just north of Baxter Rd./Jean Nicholas Rd. This view captures the northern-most portion of the residential subdivision roughly bounded by Max Gillis Blvd. on the west, Baxter Rd./Jean Nicholas Rd. on the north, and SR 79 on the east and south. Existing utility lines along Leon Road transition underground through the subdivision as shown in the image above (transition structure visible on west side of Leon Road).