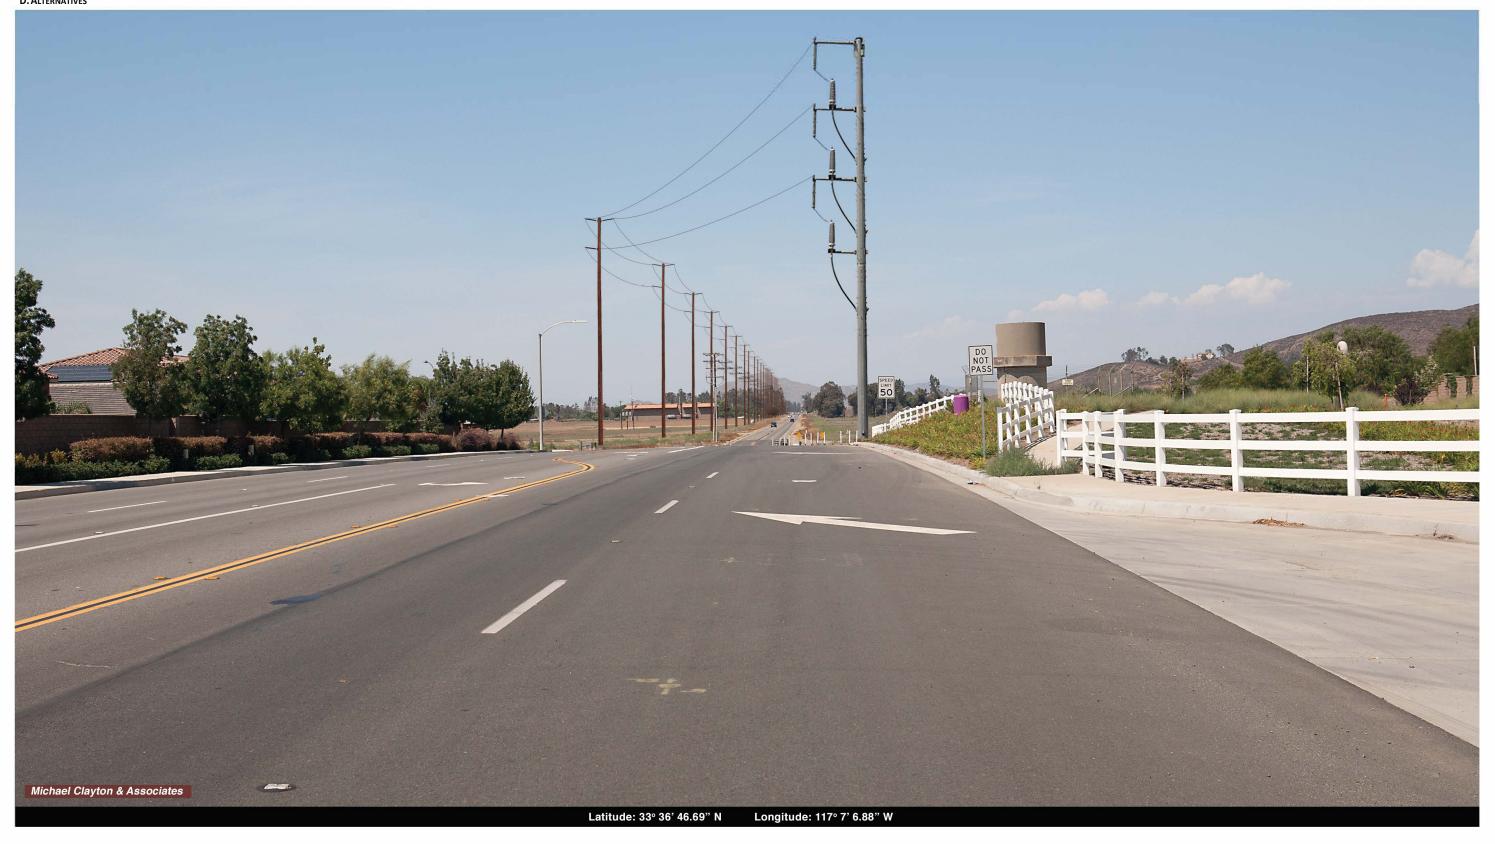

This image presents a **Visual Simulation** of **Alternative 2** from **KOP 11** on northbound Leon Road, just north of Baxter Rd./Jean Nicholas Rd. This simulation illustrates the transition of a portion of the proposed subtransmission line underground before passing through an adjacent residential subdivision. The taller, replacement wood poles would terminate at a new TSP transition structure just north of the subdivision as illustrated above.

KOP 11 Leon Road - Alternative 2 Visual Simulation

D-36

Valley South Subtransmission Project Environmental Impact Report Aesthetics Figure D-8b