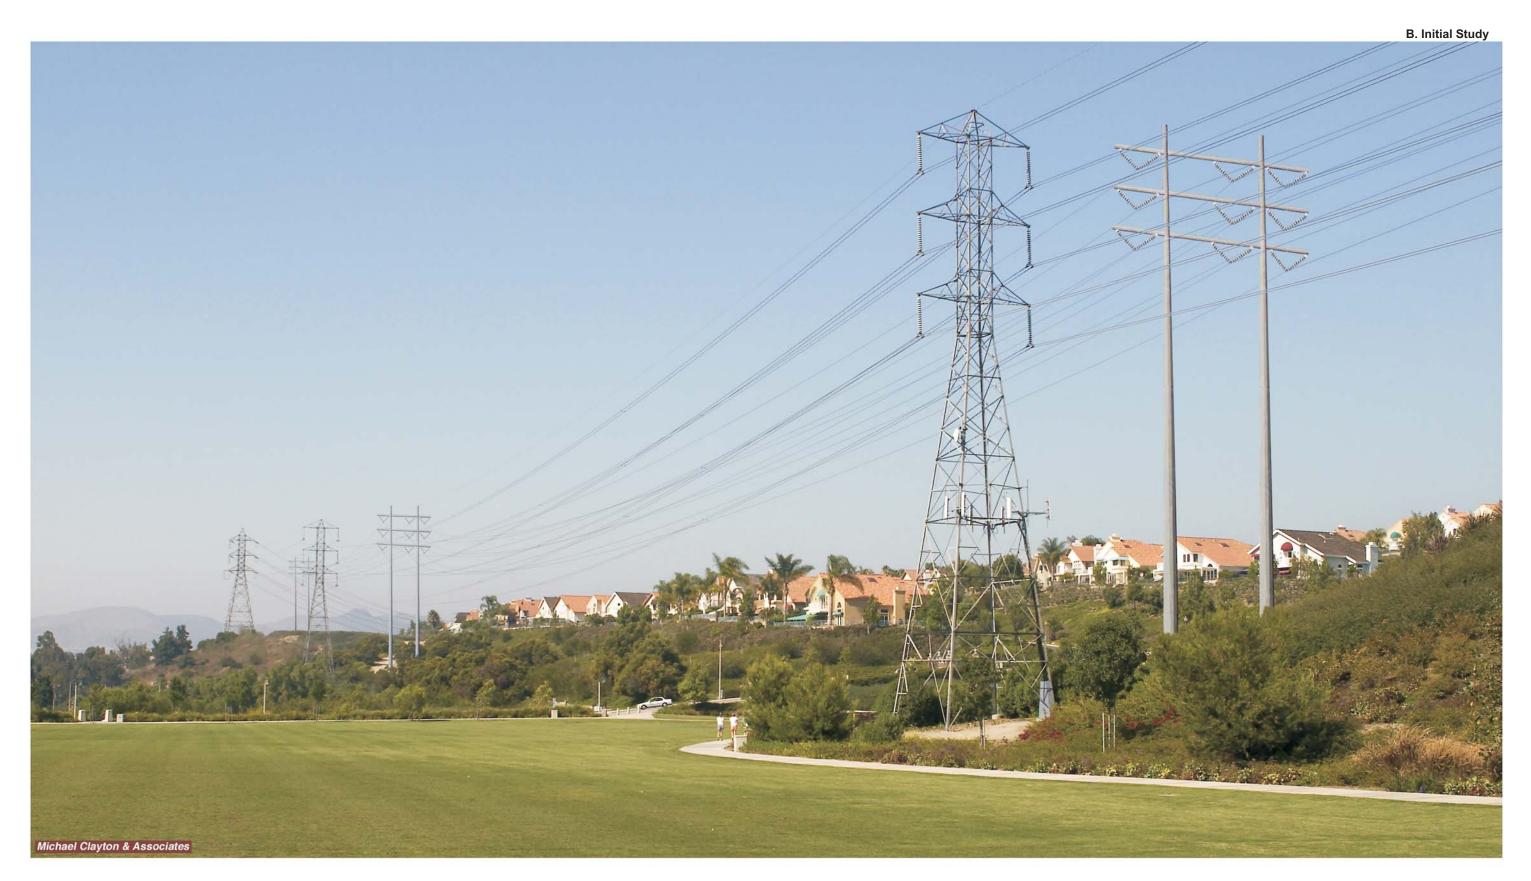

A visual simulation of the proposed project from Key View Point 1 near the entrance to Florence Joyner Olympiad Park, just south of the proposed Tower HF-03 location. This view is to the northeast toward proposed tower locations HF-03 (closest), -04, and -05. As shown in the simulation, with the proposed increase in height and the more structurally complex H-Frame design with horizontal cross-members, the proposed structures would be noticeably more prominent than the existing single-pole towers that are to be replaced.