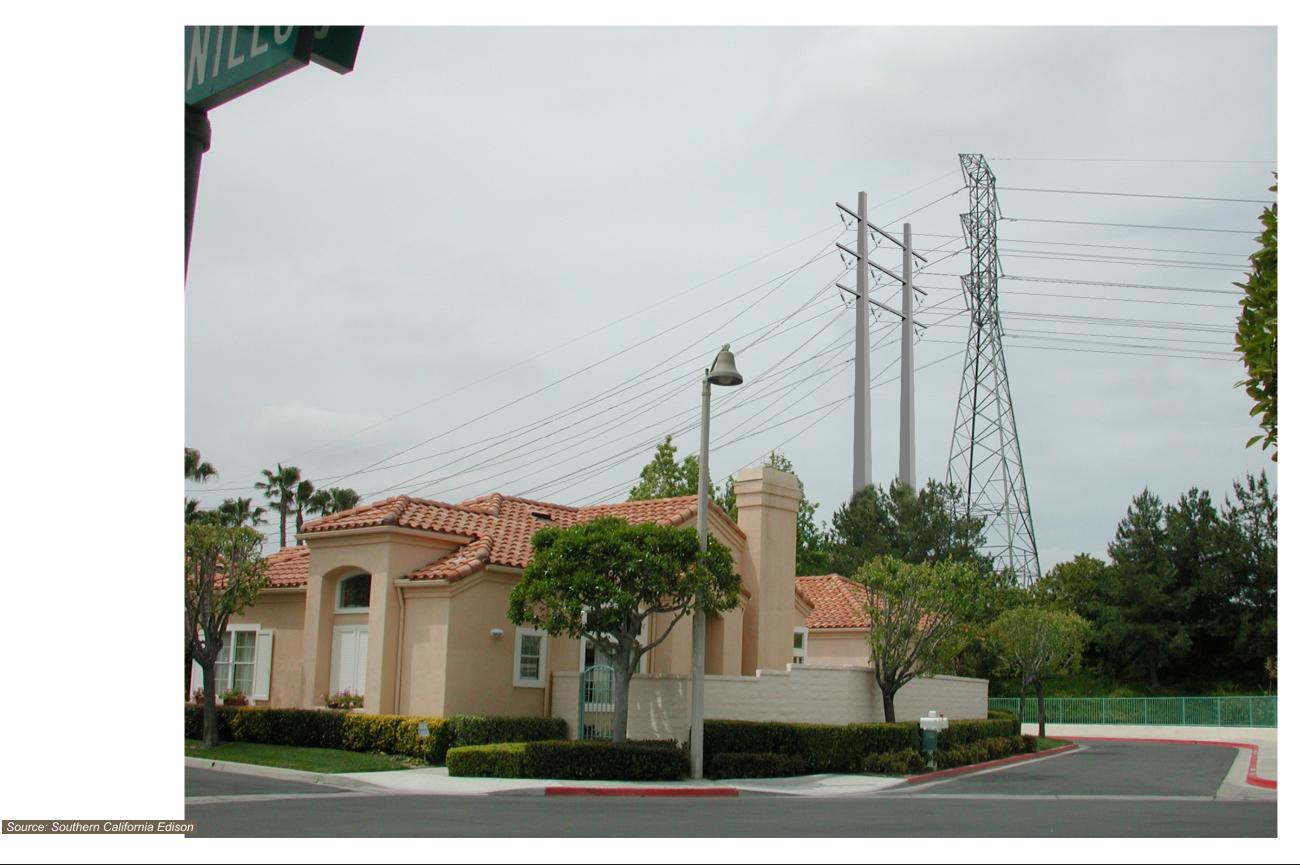

A visual simulation of the proposed project from Key Viewpoint 9 from neighborhoods east of the proposed project. This view encompasses the proposed 66 kV H-Frame HF-08 as well as the existing 220 kV tower M22-21. As shown in the simulation, the proposed H-Frame would be larger than the existing 66 kV pole, but distinctly smaller than the existing 220 kV tower. Just out of view, three existing 66 kV poles (M1-P3, -P4, and P6) would be removed and not replaced.