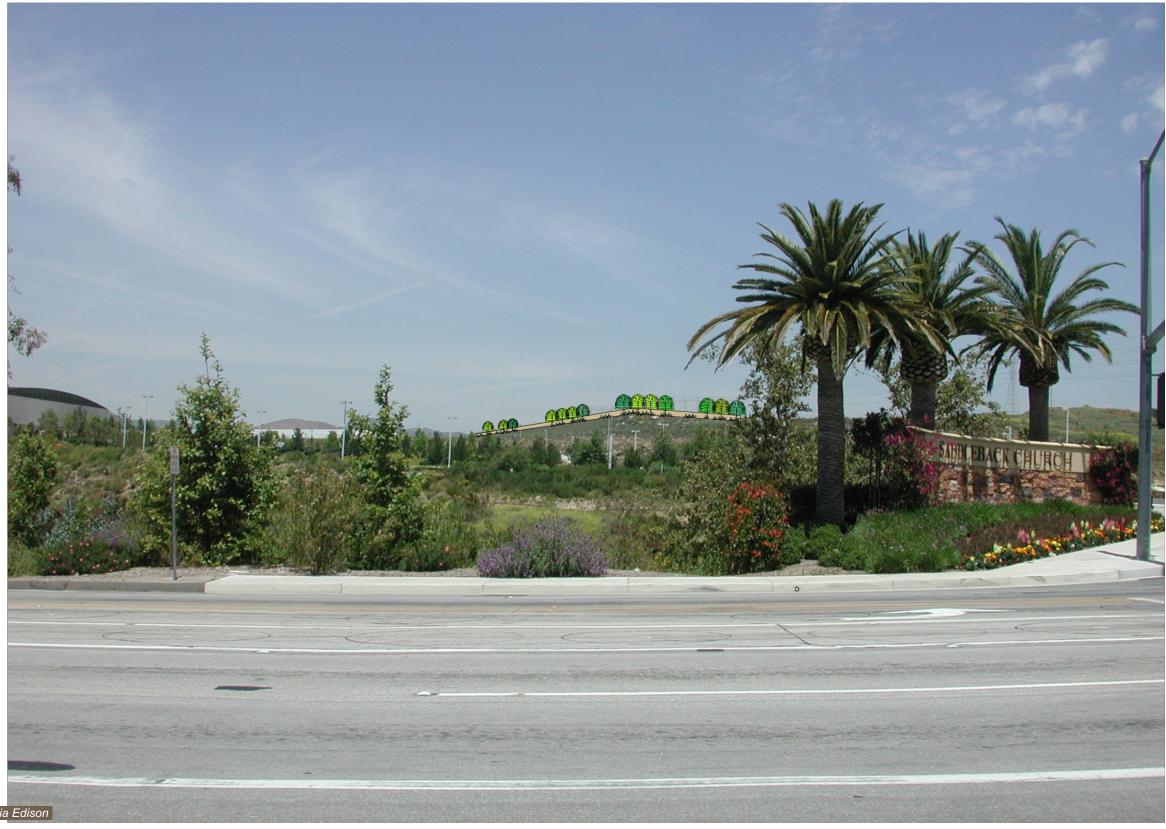

Source: Southern California Edison

A visual simulation of the proposed Viejo Substation as viewed from El Toro Road. This view encompasses the existing transmission line and associated poles, the southern side of the proposed substation, new lines and poles associated with the proposed substation, and a representation of landscaping for screening purposes. As shown in the simulation, the dominant visual element remains the existing transmission lines and support poles.

Key Viewpoint 10
Substation
El Toro Road Simulation
Visual Simulation

VIEJO SYSTEM
TRANSMISSION LINE PROJECT
AESTHETICS
Figure 30