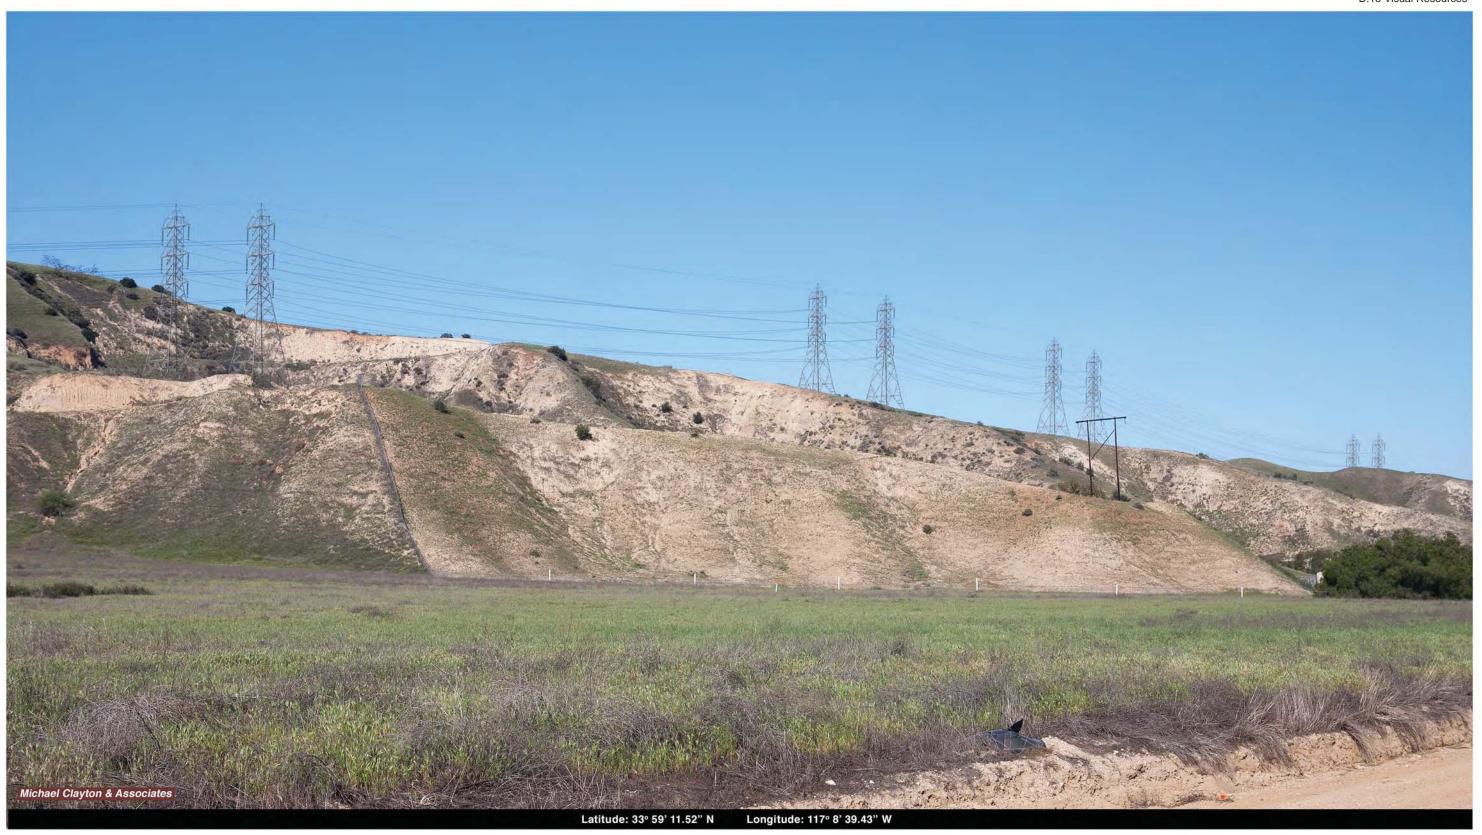

This image presents a **Visual Simulation** of the Proposed Project from **KOP 4** on **San Timoteo Canyon Road**, approximately 0.70 mile east of Redlands Boulevard, in the City of Calimesa. This simulation illustrates the replacement of three existing transmission lines of different design and size, with two transmission lines with taller structures but of the same design. As shown in the simulation, the new structures would appear similar in prominence compared to the existing structures, and overall ROW complexity would be reduced.