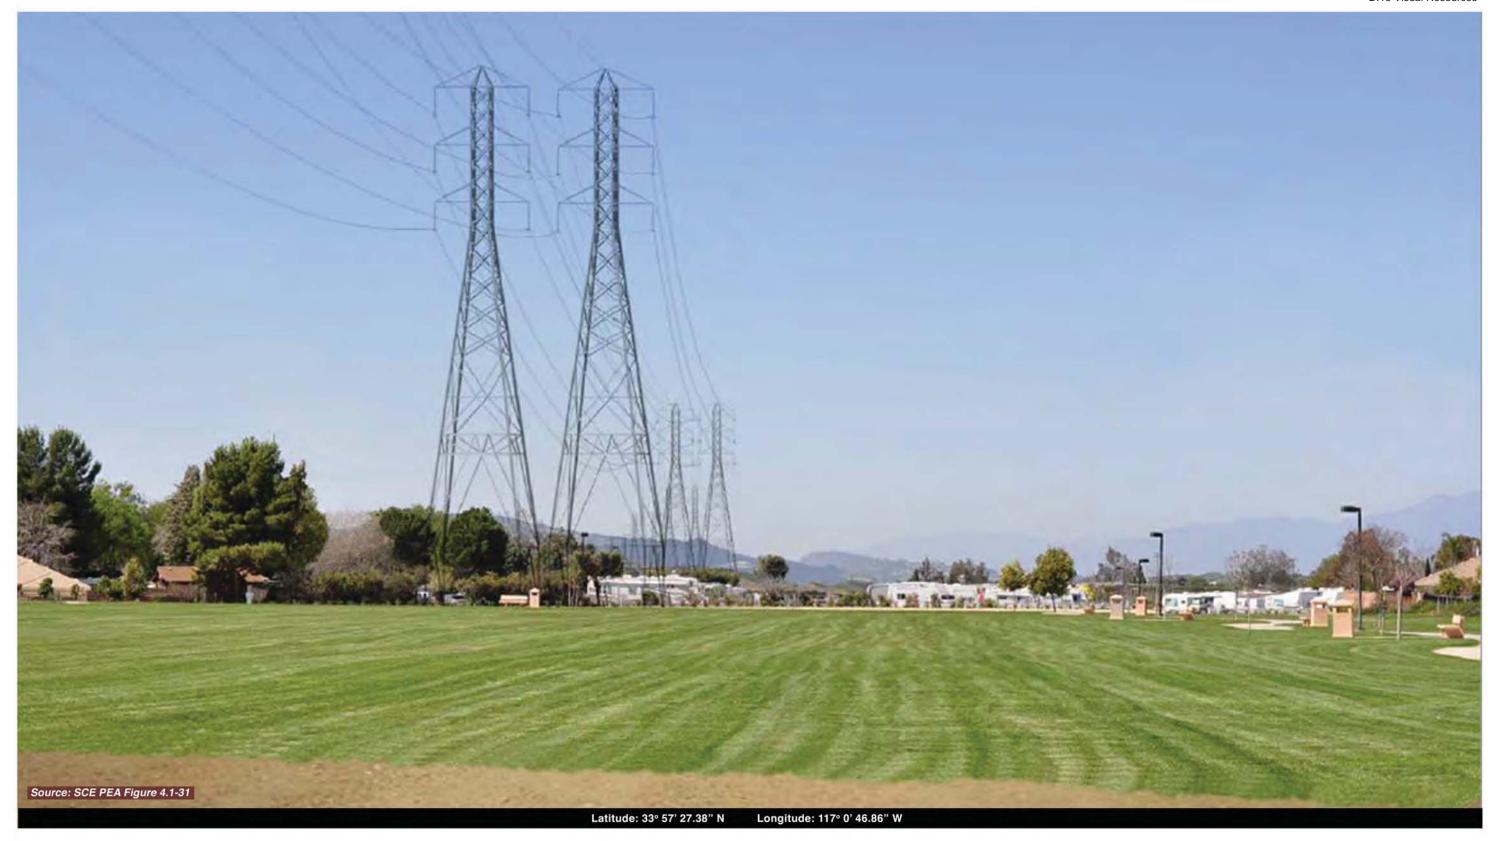

This image presents a **Visual Simulation** of the Proposed Project from **KOP 6** at the east end of **Stetson Community Park**, in the City of Beaumont. This simulation illustrates the replacement of three existing transmission lines of different design and size, with two transmission lines of greater height but identical design. As shown in the simulation, the new structures would be more prominent due to their greater height, but the overall structural complexity visible from the park would be reduced.

KOP 6
Stetson Community Park
Visual Simulation

SCE West of Devers Upgrade Project CEQA EIR / NEPA EIS Visual Resources Figure D.18-13B