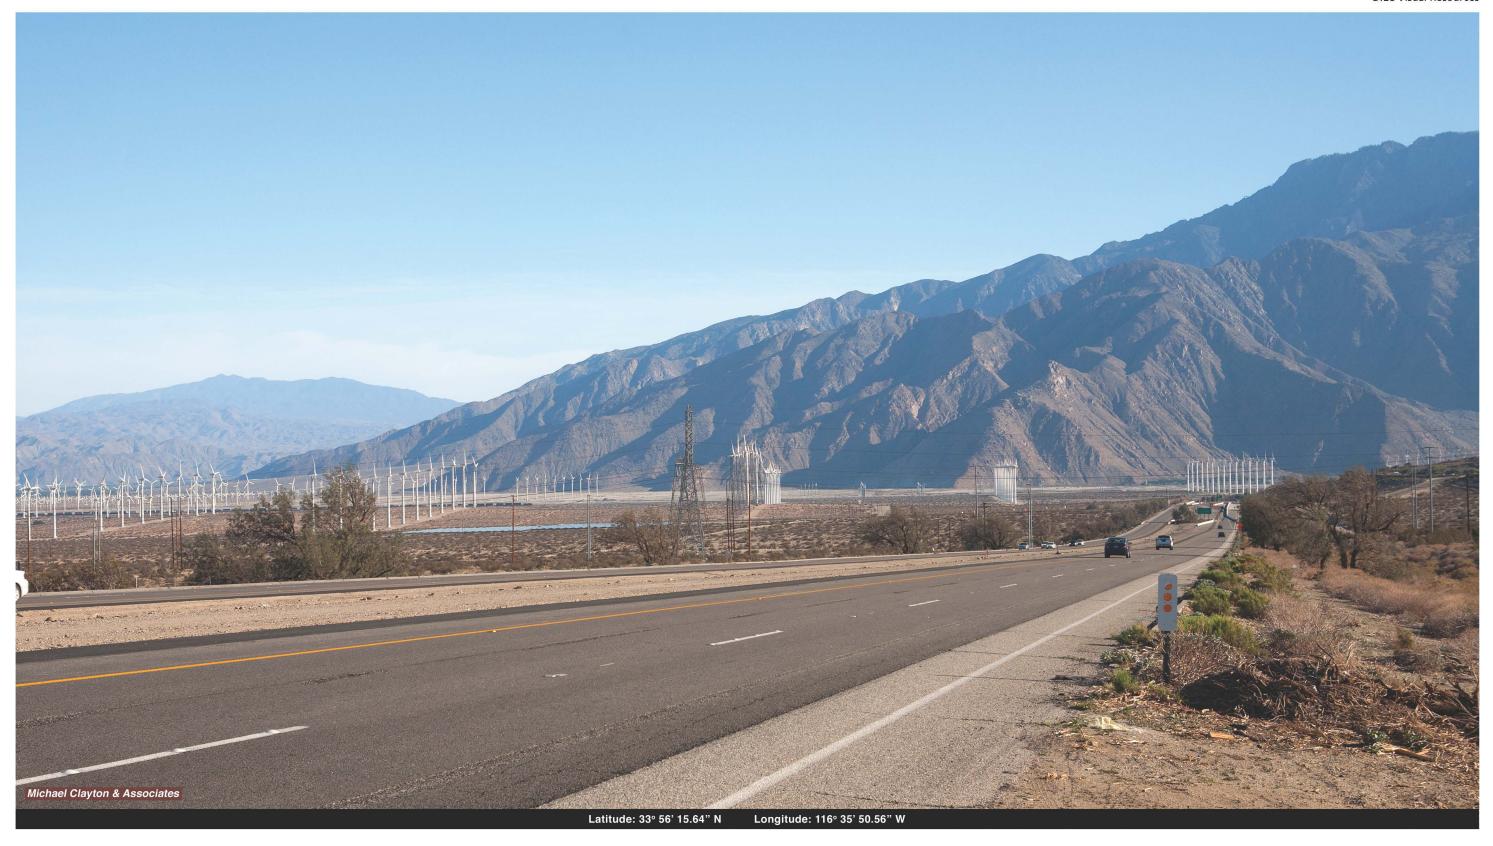

This image presents the **Existing View** to the southeast from **KOP 17**, on **Southbound SR 62**, just north of the ROW span of SR 62. This view encompasses the eastern portion of the Segment 6 ROW as it spans SR 62, an Officially Designated State Scenic Highway, and then continues on to Devers Substation, just east of SR 62. The ROW contains three transmission lines though they are somewhat obscured by the complexity of the background wind turbines and transmission lines.

KOP 17 Southbound SR 62 Existing View SCE West of Devers Upgrade Project CEQA EIR / NEPA EIS Visual Resources Figure D.18-24A

August 2015