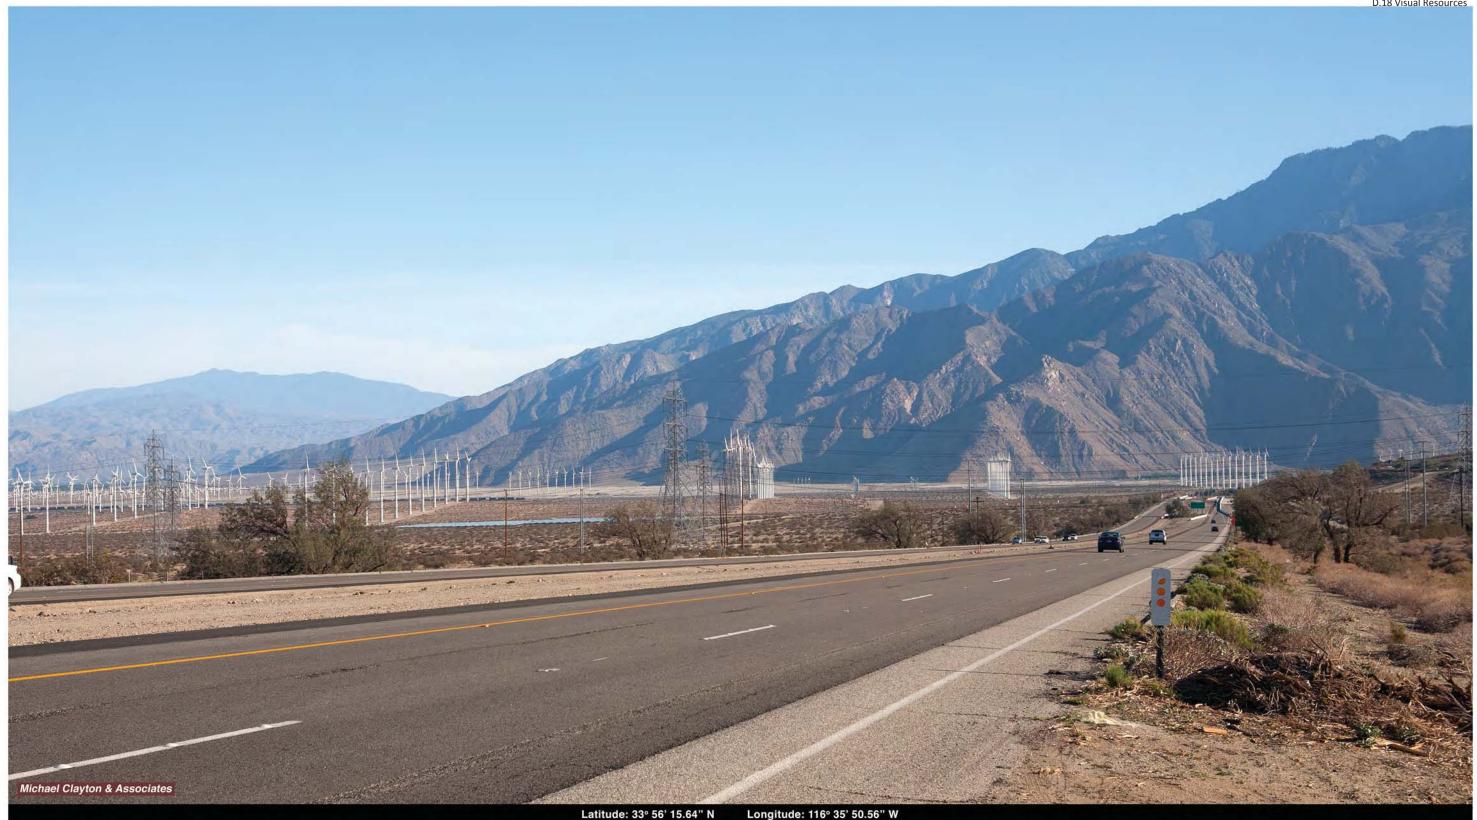

This image presents a **Visual Simulation** of the Proposed Project from **KOP 17**, on **Southbound SR 62**, just north of the ROW span of SR 62. This simulation illustrates the replacement of three existing transmission lines of different design and size, with two transmission lines of greater height but identical design. As shown in the simulation, although the new structures would be slightly more prominent due to greater heights, the increased prominence would not be noticed by the casual observer.

KOP 17 Southbound SR 62 Visual Simulation