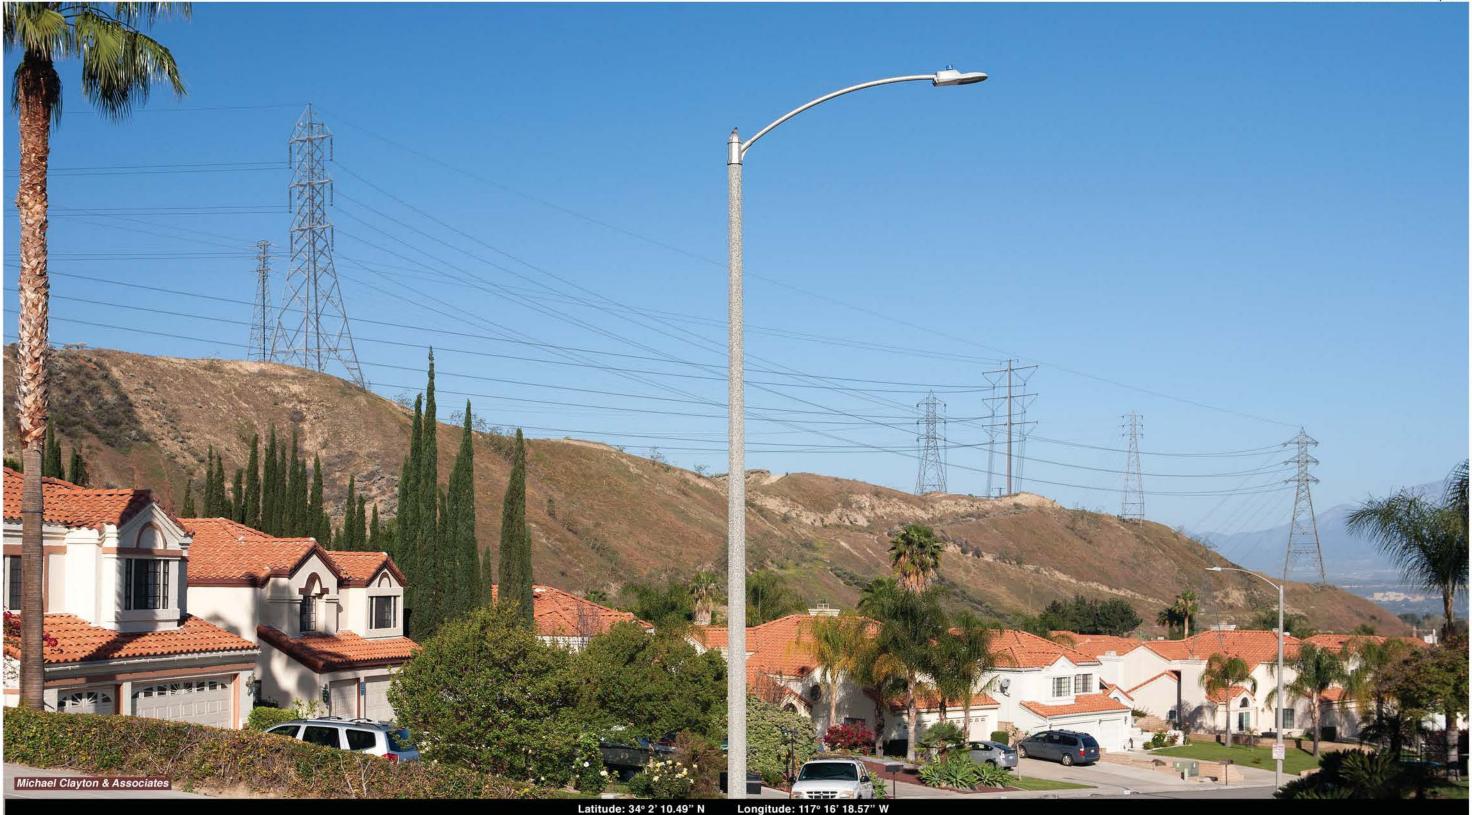

This image presents a Visual Simulation of the Proposed Project plus a Future 500 kV Transmission Line (cumulative project) from KOP 2 on Canyon Vista Drive. This simulation illustrates the addition of a future 500 kV tubular steel pole transmission line between two existing transmission lines in the West of Devers corridor, which passes along the ridge to the south of the subdivision. The 500 kV structures would be noticeably taller and would appear somewhat more massive compared to the lattice structures.

KOP 2 **Canyon Vista Drive Cumulative Simulation** 

## WEST OF DEVERS UPGRADE PROJECT E. Cumulative Scenario and Impacts

SCE West of Devers Upgrade Project CEQA EIR / NEPA EIS Visual Resources Figure E-3a

Draft EIR/EIS