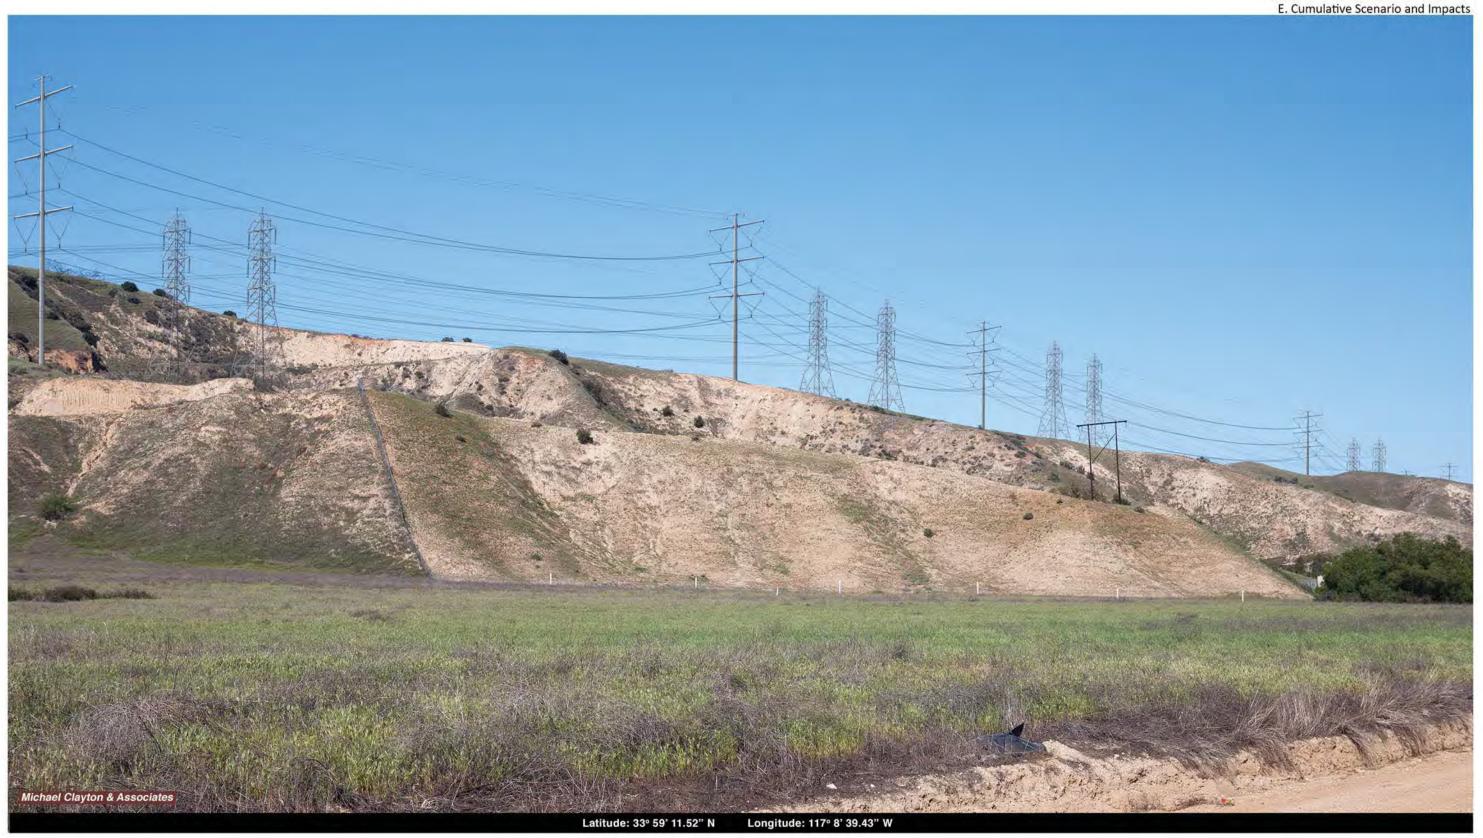

This image presents a **Visual Simulation** of the **Proposed Project plus a Future 500 kV Transmission Line** (cumulative project) from **KOP 4** on **San Timoteo Canyon Road**, approximately 0.70 mile east of Redlands Boulevard. This simulation illustrates the addition of a future 500 kV tubular steel pole transmission line adjacent and to the southwest of the Proposed Project in the existing ROW. The 500 kV structures would be noticeably taller and would appear somewhat more massive compared to the lattice structures.

KOP 4
San Timoteo Canyon Road
Cumulative Simulation

SCE West of Devers Upgrade Project CEQA EIR / NEPA EIS Visual Resources Figure E-3b