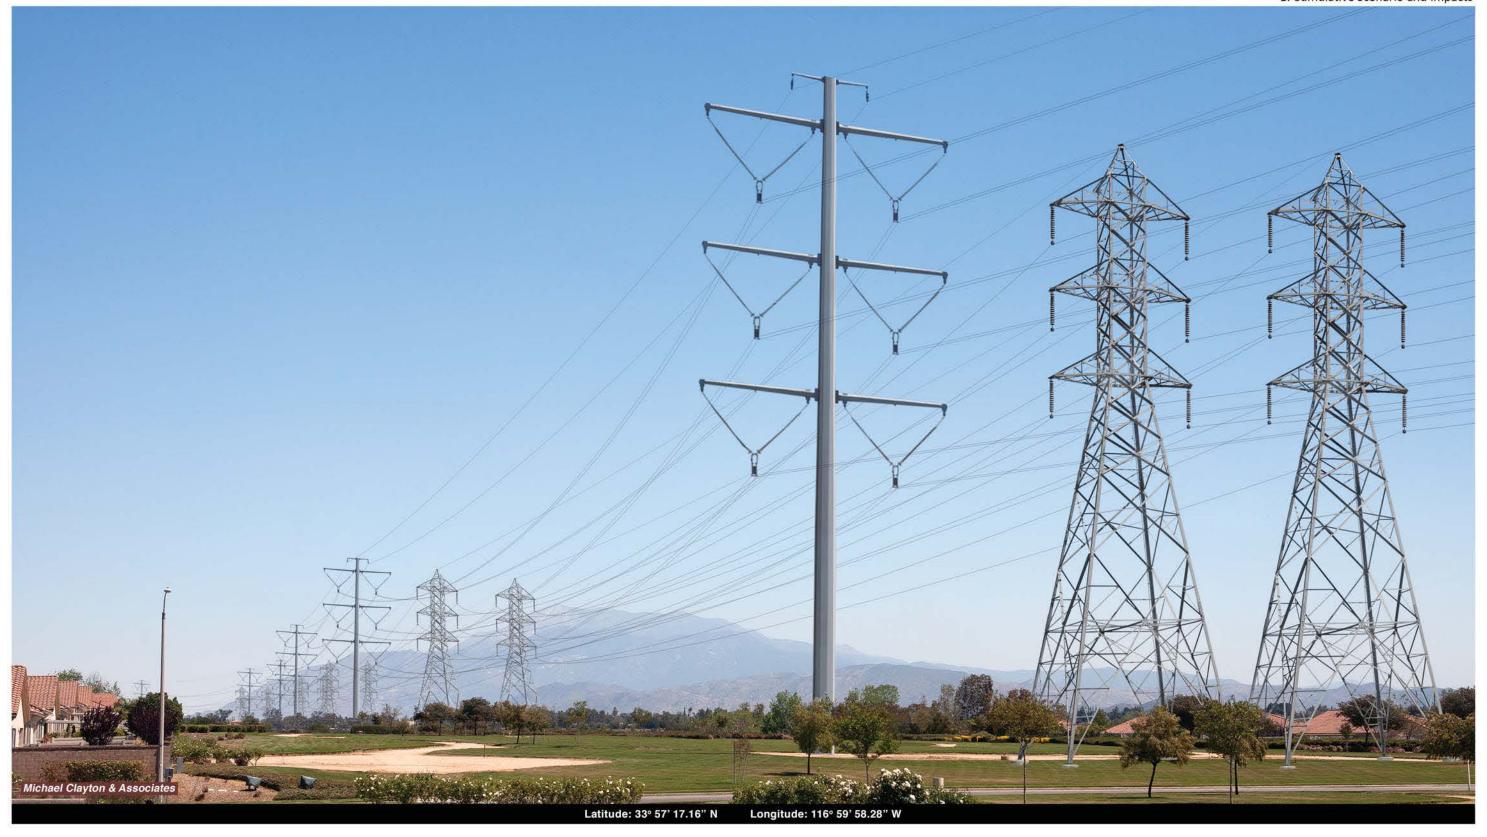

This image presents a **Visual Simulation** of the **Proposed Project plus a Future 500 kV Transmission Line** (cumulative project) from **KOP 7** at the **Solera Oakmont Clubhouse**, in the City of Beaumont. This simulation illustrates the addition of a future 500 kV tubular steel pole transmission line adjacent and to the north of the Proposed Project in the existing ROW. The 500 kV structures would be noticeably taller and would appear somewhat more massive compared to the lattice structures of the Proposed Project.