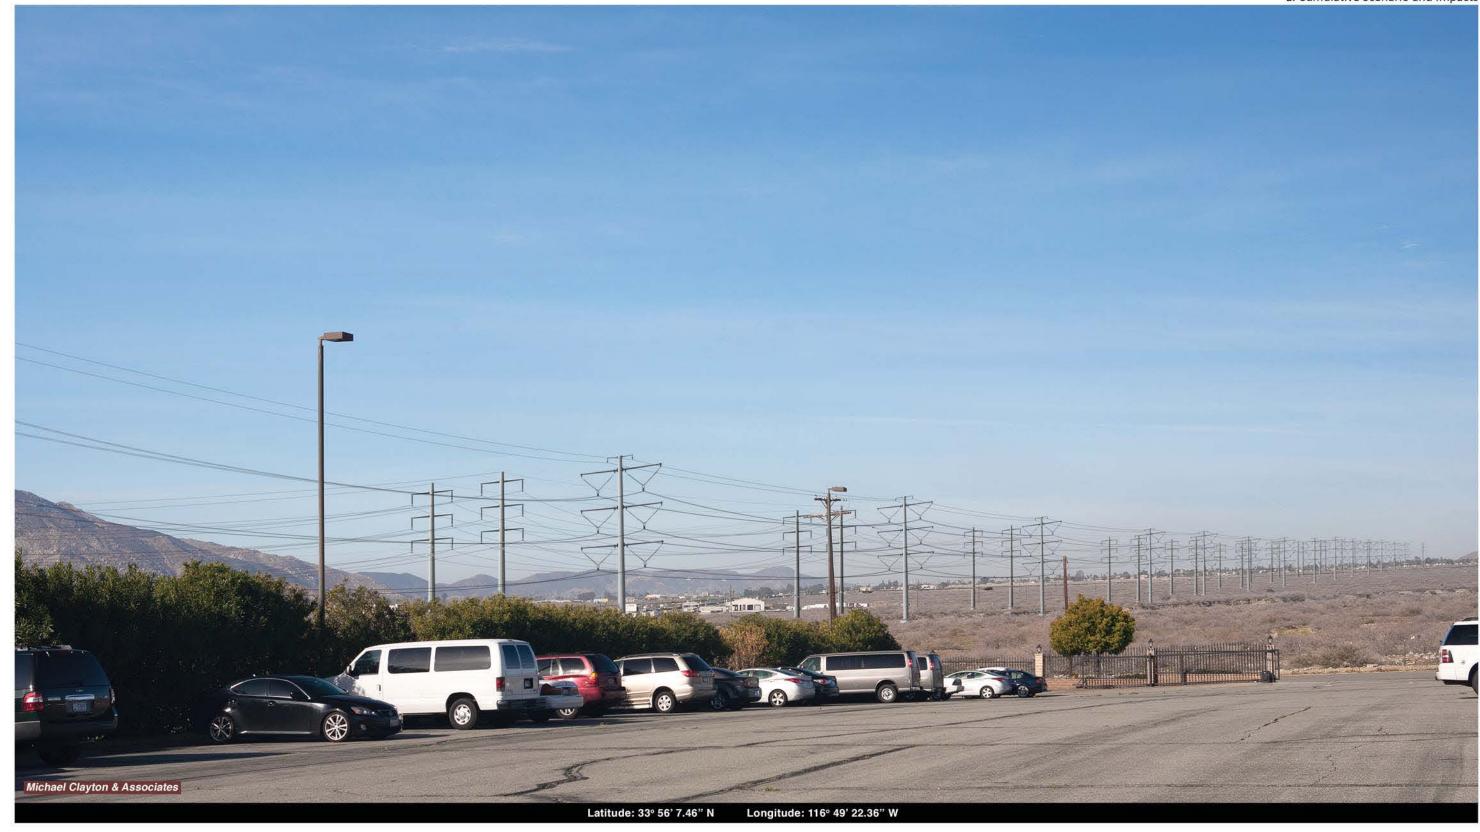

This image presents a **Visual Simulation** of the **Proposed Project plus a Future 500 kV Transmission Line** (cumulative project) from **KOP 12**, at the **Morongo Community Center**. This simulation illustrates the addition of a future 500 kV tubular steel pole transmission line adjacent and to the north of the Proposed Project in the proposed new ROW. The 500 kV structures would be approximately the same height as the 220 kV structures in Segment 5 due to airspace restrictions.

KOP 12 Morongo Community Center Cumulative Simulation SCE West of Devers Upgrade Project CEQA EIR / NEPA EIS Visual Resources Figure E-3d