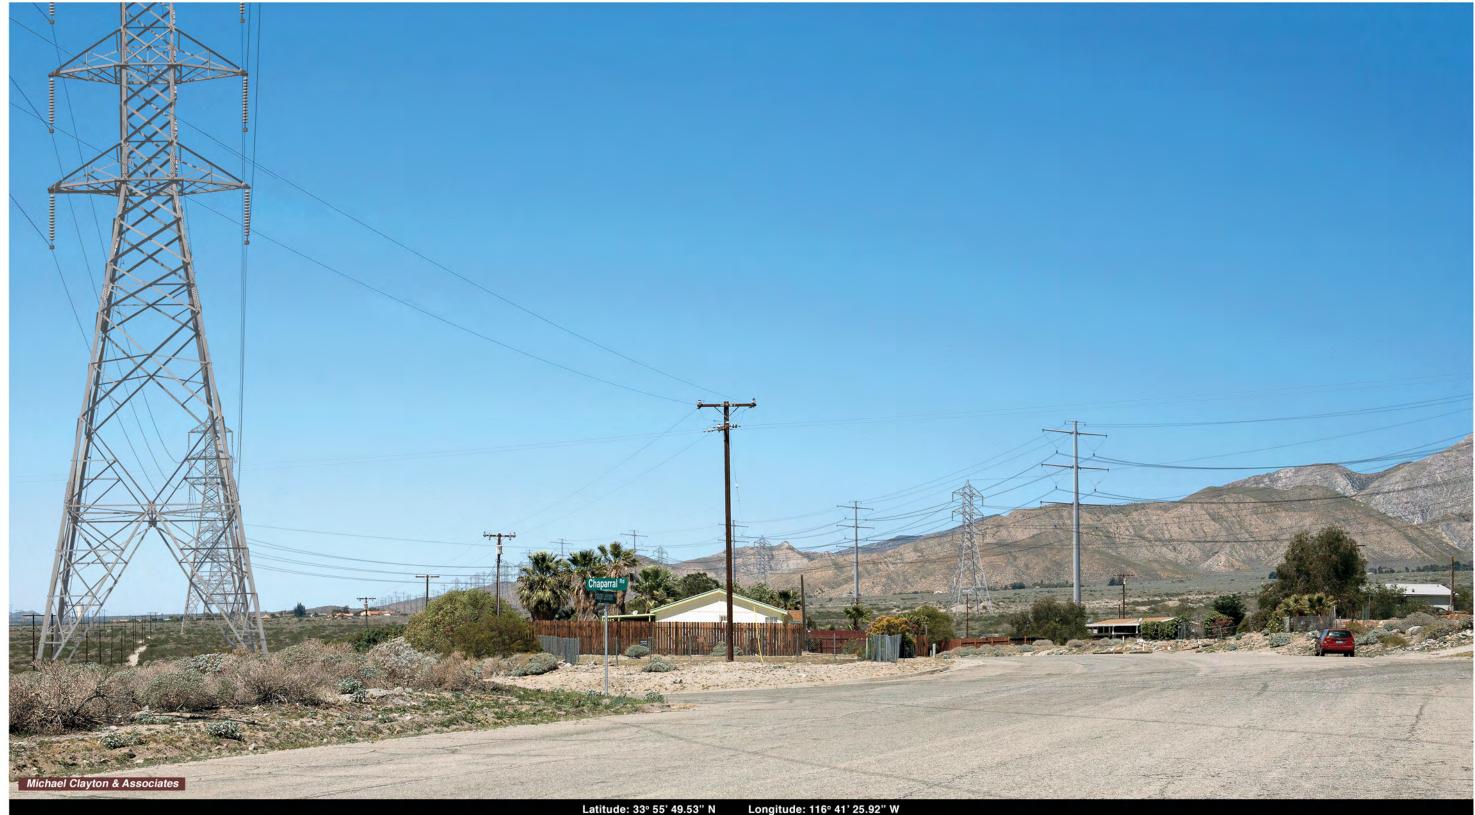

This image presents a Visual Simulation of the Proposed Project plus a Future 500 kV Transmission Line (cumulative project) from KOP 13, on Haugen-Lehman Way, just south of Amethyst Drive, in the residential community of Whitewater. This simulation illustrates the addition of a future 500 kV tubular steel pole transmission line adjacent and to the north of the Proposed Project in the existing ROW. The 500 kV structures would be noticeably taller and would appear somewhat more massive.

**KOP 13** Haugen-Lehman Way **Cumulative Simulation** 

## WEST OF DEVERS UPGRADE PROJECT E. Cumulative Scenario and Impacts

SCE West of Devers Upgrade Project CEQA EIR / NEPA EIS Visual Resources Figure E-3e

Draft EIR/EIS