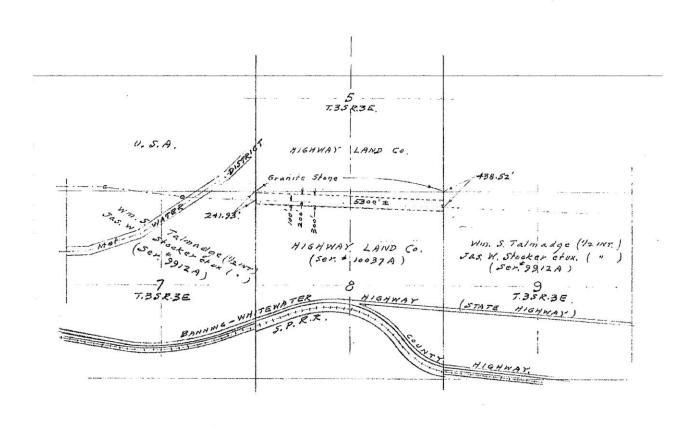

#### RIGHT-OF-WAY EASEMENT

THE UNDERSIGNED, HIGHWAY LAND COUPANY, A COTPORATION,

for and in consideration of the sum of Ten Dollars (\$10.00), lawful money of the United States. paid by SOUTHERN CALIFORNIA EDISON COMPANY LTD., a Corporation, receipt whereof is hereby acknowledged, hereby grants, bargains, sells and conveys unto said SOUTHERN CALL-FORNIA EDISON COMPANY LTD., a Corporation, its successors and assigns, those permanent and exclusive easements and rights of way to construct, reconstruct, maintain, operate, enlarge, improve, remove, repair and renew two electric transmission lines consisting of steel towers, wires, cables and other structures, including ground wires, both overhead and underground, and communication circuits with necessary and convenient foundations, insulators and cross-arms placed on said towers, and other appurtenances connected therewith, convenient and necessary for the construction, maintenance, operation, regulation, control and grounding of electric transmission lines for the purpose of transmitting, distributing, regulating, using and controlling electric energy, together with the right and easement for roads, ingress, egress and other convenient purposes needed or desired at any time by the Grantee, and the right and easement to construct, reconstruct, maintain and operate the same, and the right to clear and keep clear said easements and the real property affected thereby, free from explosives, buildings, structures, trees, brush and inflammable materials, for the protection from fire and other hazards; in, under, upon, over and across a strip of land 300 . . . . feet wide upon the following described lands and premises, situated in the County of Rivoroide. ... State of Caltfornia ... to-wit:

All that portion of Section 6, in Township 3 South, Range 3 East, U.B.B.& M., which lies North of the State Highway (Banning-Mkitewater Highway).

Said strip of land is described as follows:

A strip of land 300 feet wide, the Southerly and Hortherly boundary lines of which are parallel with and respectively 100 feet Southerly and 200 feet Hortherly from a line described as follows:

Beginning at a point in the Mest line of said Section 6, distent 241.93 feet Southerly, measured along said West line, from the borthwest corner of said Section 8; thence from said point of beginning, Easterry, in a straight line, 5300 feet, more or less, to a point in the East line of said Section 8, distant 438.52 feet Southerly, measured along said East line, from the Northeast corner of said Section 8.

The side lines of said strip of land to be shortened or extended so as to terminate in the Kest and East lines of said Section 8,  $\frac{1}{4}$ 

Grantee shall have the right to use existing roads and make such additions thereto, on the lands of the Granter, as shall be convenient and necessary to the Grantee's use of said right of way strip.