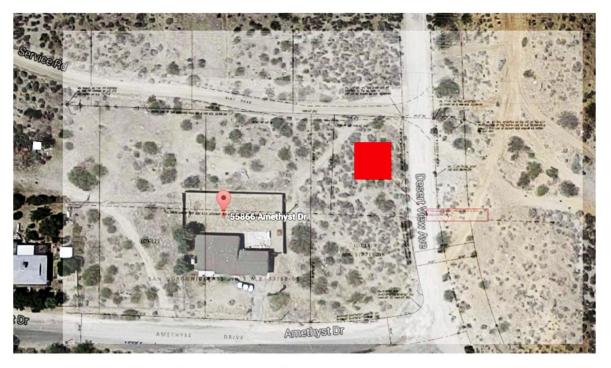

ATT00001.txt; SCE DOC 83485.pdf; ATT00002.txt

To Whom it May Concern,

My name is Corinne Slusser and I own land that SCE wants to put tower #38 on. In the map below my parcel is Lot 131. That huge square is where the SCE wants to build a new tower. I bet you would want to buy that property and live under transmission lines wouldn't you? Definitely not and neither do I. The amount of land in the easement is huge, can't the tower be placed across the street or even better can't the existing lines be used?

This piece of land was given to me by my now deceased grandfather. He gave it to me as a legacy to give my children or to sell if I needed the income. With this tower on it I will never be able to sell the property or even use it for my own personal use. I would not want to risk my families health living right next to this huge tower. I have been offered no compensation for SCE essentially stealing my land. There are already towers in the area, please continue to use what you already have in place.