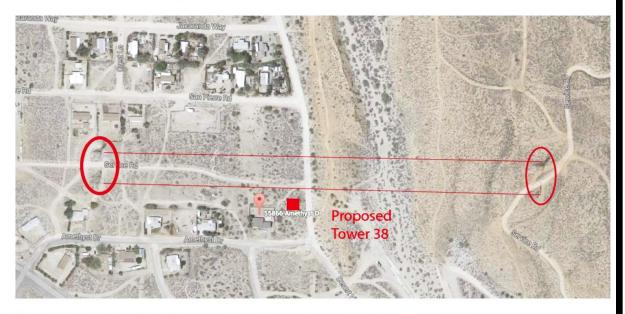

#### **Email: West of Devers Upgrade Project EIR/EIS Team**

From: Todd & Corinne Slusser <slusser@pmt.org>

Sent: Friday, September 11, 2015 4:42 PM

To: West Of Devers Project

Subject: Tower #38

**Attachments:** Exhibit Map APN 517-211-015\_Slusser\_Property.pdf;

ATT00001.txt; SCE DOC 83485.pdf; ATT00002.txt

To Whom it May Concern,

My name is Corinne Slusser and I own land that SCE wants to put tower #38 on. In the map below my parcel is Lot 131. That huge square is where the SCE wants to build a new tower. I bet you would want to buy that property and live under transmission lines wouldn't you? Definitely not and neither do I. The amount of land in the easement is huge, can't the tower be placed across the street or even better can't the existing lines be used?