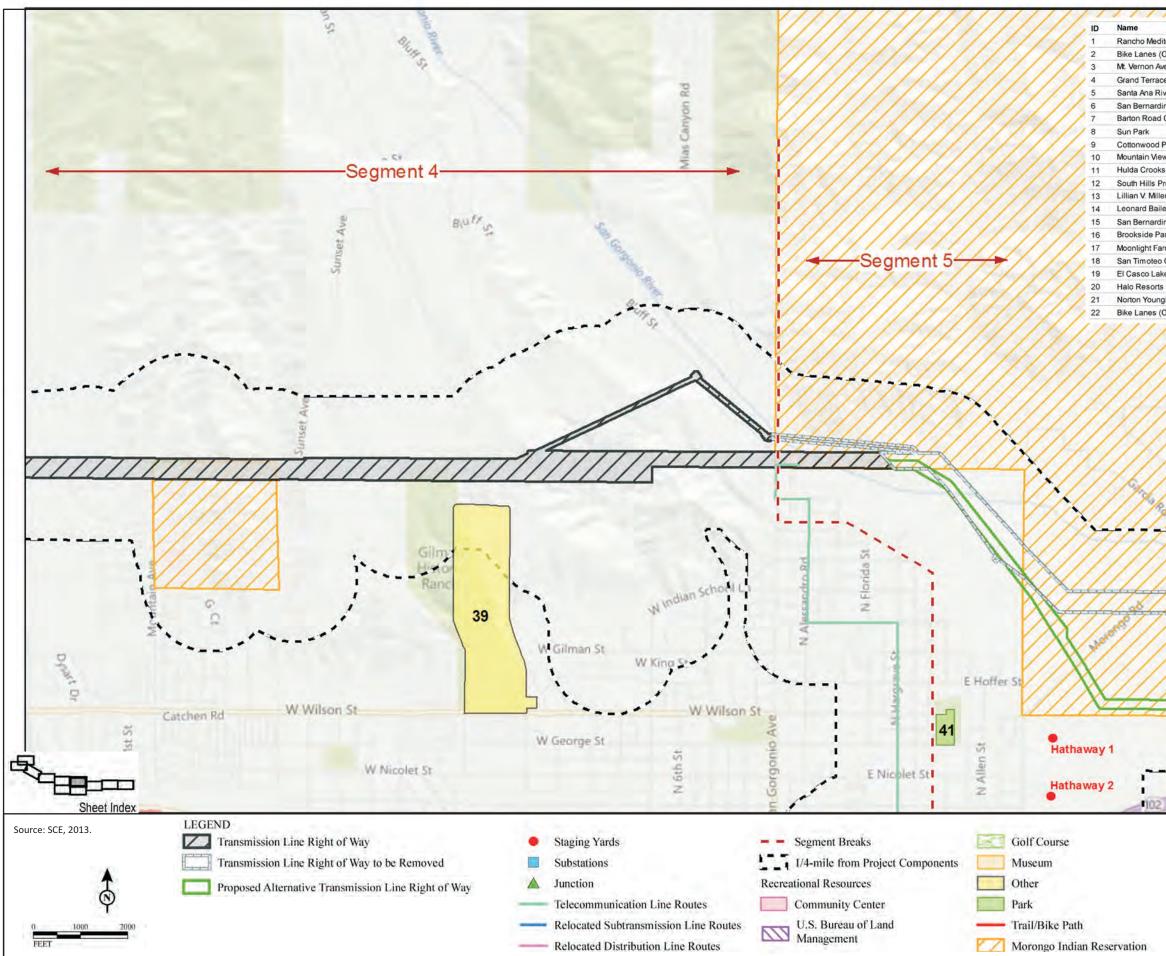

## SCE WEST OF DEVERS UPGRADE PROJECT D.15: Recreation

|                              | ID | Name                                    |
|------------------------------|----|-----------------------------------------|
| editerranean Park            | 23 | Morongo Golf Club at Tukwet Canyon      |
| s (On Street)                | 24 | Trevino Community Park                  |
| Ave Bike Lane                | 25 | Interstate 10 Rest Area                 |
| race Senior Center Park      | 26 | Cherry Valley Lakes RV Campground       |
| River Trail                  | 27 | Stetson Community Park                  |
| rdino Avenue Bike Lane       | 28 | Oak Valley Golf Course                  |
| ad Class II Bikeway          | 29 | Oak Valley Park                         |
|                              | 30 | Noble Creek Regional Park               |
| od Park                      | 31 | Rangel Park                             |
| fiew Avenue Class II Bikeway | 32 | Beaumont Ave Class I Path               |
| oks Park                     | 33 | Drainage Class I Path                   |
| Preserve                     | 34 | SCE Corridor Class I Path               |
| liller Memorial Trail        | 35 | Albert A. Chatigny Sr. Community Center |
| ailey Park                   | 36 | Cherry Avenue Class I Path              |
| rdino County Museum          | 37 | Stewart Park                            |
| Park                         | 38 | Sun Lakes Country Club Golf Course      |
| Farms Horse Exercise Track   | 39 | Gilman Historic Ranch                   |
| eo Canyon State Park         | 40 | Lions Park                              |
| _ake                         | 41 | Roosevelt Williams Park                 |
| orts                         | 42 | BLMLand                                 |
| unglove Preserve/Reserve     | 43 | Pacific Crest National Trail            |
| s (On Street)                | 44 | Rest Area                               |

Figure D.15-1g

Recreational Resources, Segment 4 & 5