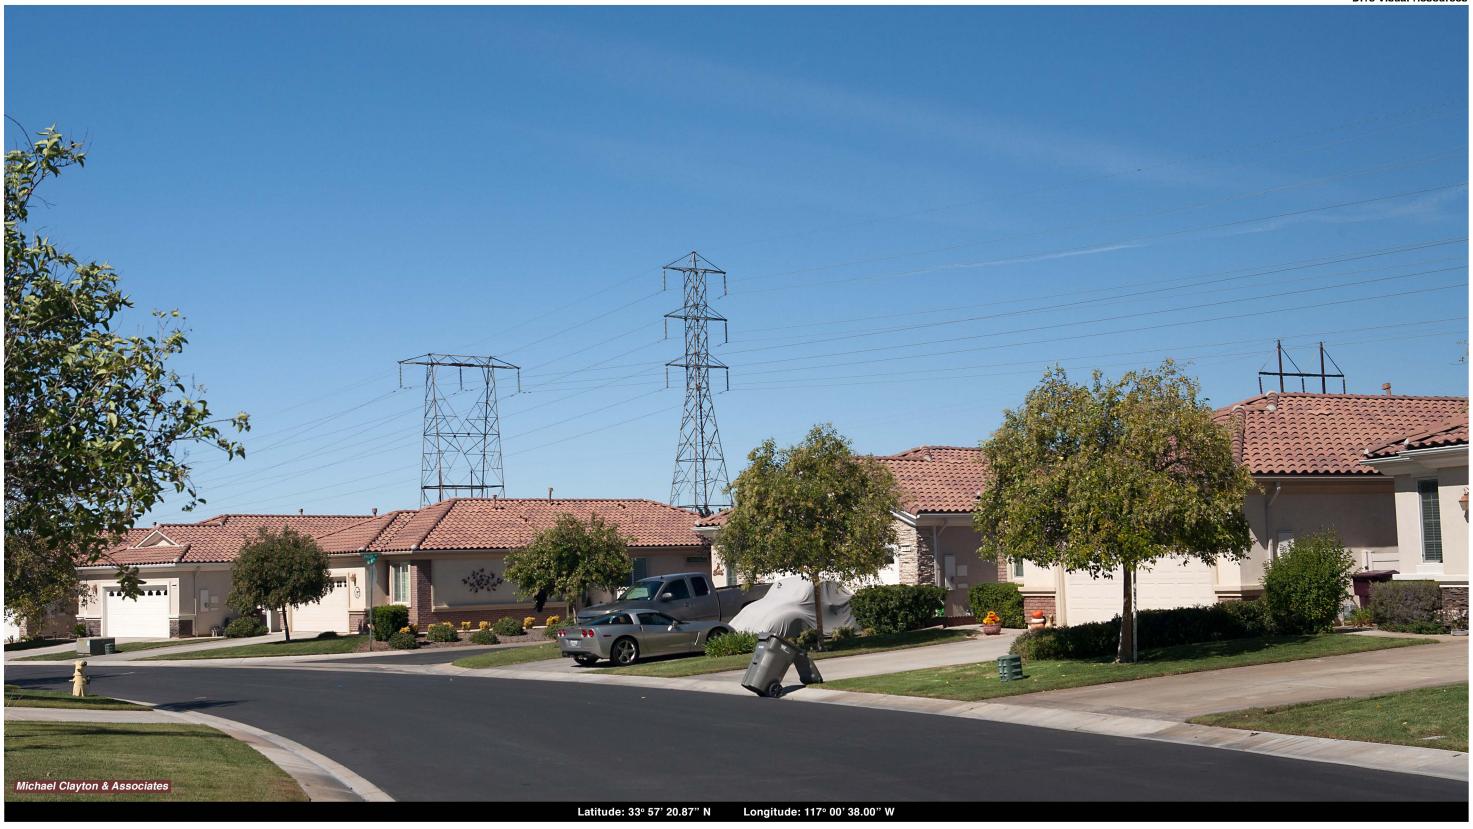

This image presents the **Existing View** to the northwest from **KOP 6A** on Sagura Road, in the Solera residential golf community in the City of Beaumont. This view of a portion of Segment 4 passing immediately behind a residential neighborhood is from the south side of the ROW and encompasses the group of towers immediately east of the group captured in the view from KOP 6. This image is representative of those south side (of the ROW) residential views that occur in close proximity to a structure grouping.

KOP 6A Sagura Road

**Existing View** 

**SCE West of Devers Upgrade Project** 

Visual Resources Figure D.18-13C