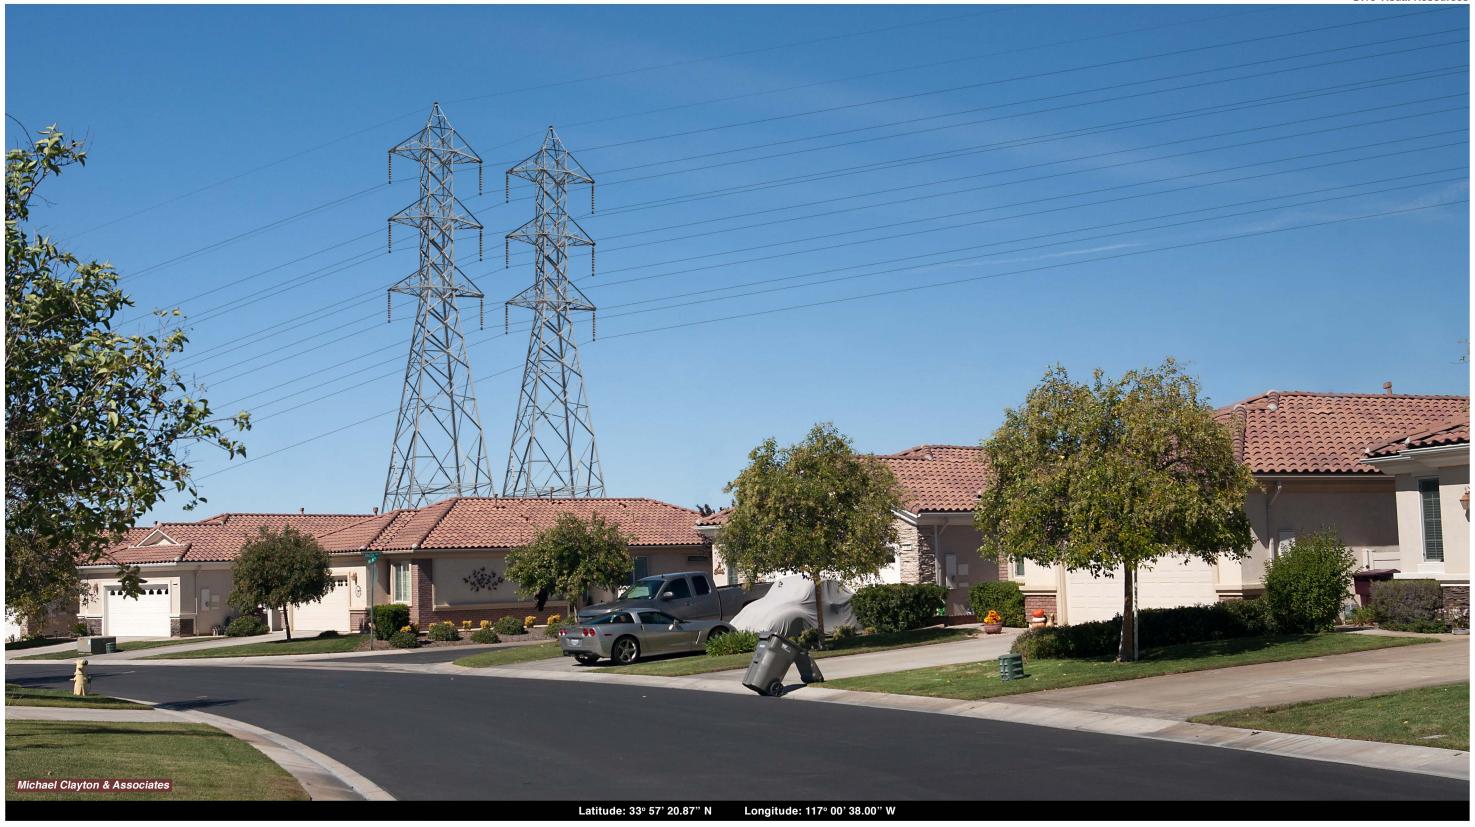

This image presents a **Visual Simulation** of the Proposed Project from **KOP 6A** on Sagura Road, in the Solera residential golf community in the City of Beaumont. This simulation illustrates the replacement of three existing transmission lines with two transmission lines consisting of substantially taller structures. As shown in the simulation, the new structures would appear visually dominant due to their greater heights and close proximity to residences along the south side of the ROW.

KOP 6A Sagura Road

**Proposed Project Simulation** 

**SCE West of Devers Upgrade Project** 

Visual Resources Figure D.18-13D