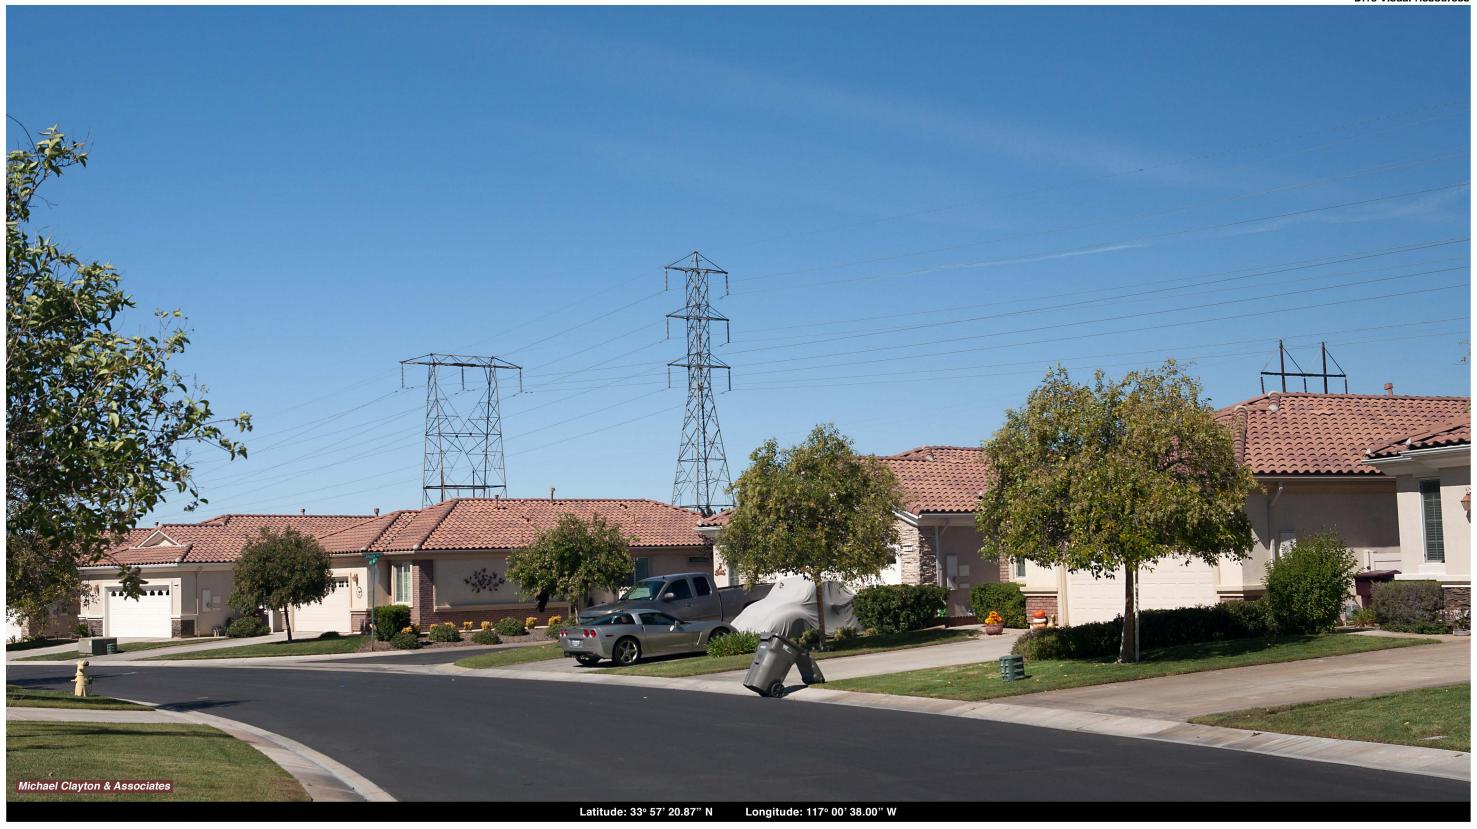

This image presents the **Existing View** to the northwest from **KOP 6A** on Sagura Road, in the Solera residential golf community in the City of Beaumont. This view of a portion of Segment 4 passing immediately behind a residential neighborhood is from the south side of the ROW and encompasses the group of towers immediately east of the group captured in the view from KOP 6. This image is representative of those south side (of the ROW) residential views that occur in close proximity to a structure grouping.

KOP 6A Sagura Road

**Existing View** 

**SCE West of Devers Upgrade Project** 

Visual Resources Figure D.18-26A